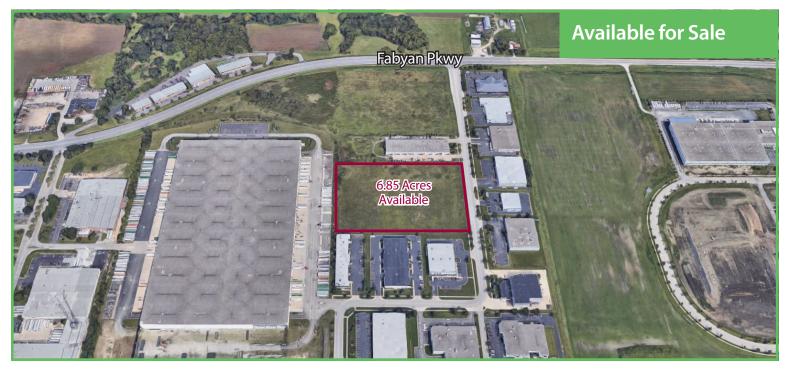

# Industrial Development Site

Louis Bork Dr just South of Fabyan Pkwy | Batavia, Illinois

### Highlights

- Recent price cut!
- Sites ranging from 1.5 acres to 6.85 acres!
- Build to suit potential Ideal Development site
- Off-site detention
- Flexible building options
- Tremendous labor pool
- Low Kane County taxes
- 9 minutes to I-88 and Farnsworth
- Ownership will consider joint venture scenario

### **Available**

- Total Land: 6.85 Acres
  - Zoned: Industrial
- Utilities: Fully Improved