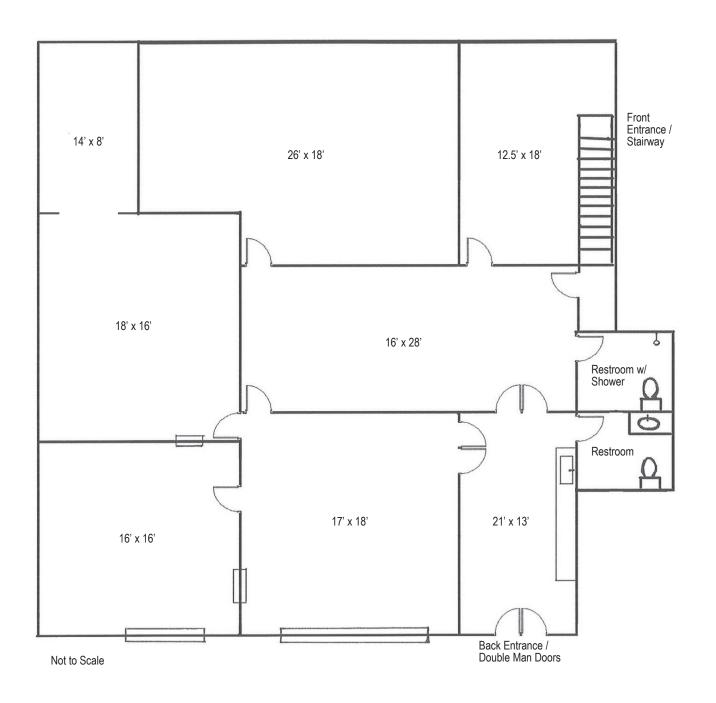

#### **PROPERTY FEATURES**

- » 2,566 SF downstairs space for lease
- » Located in heart of Bellevue CBD
- » Rare small space with separate alley entrance
- » 5 reserved parking stalls
- » Close to all of Bellevue's amenities including the Bellevue Transit Center, Bellevue Square Mall, and plentiful other retail amenities.
- » \$20.00/SF, Full Service



For further information or to schedule a tour, please contact:

Zach Zaborowski (425) 274-4283 zach@broderickgroup.com

Al Hodge (425) 646-5240 hodge@broderickgroup.com



10500 NE 8<sup>th</sup> Street, Suite 900 Bellevue, Washington 98004 main. 425. 646.3444

COMMERCIAL REAL ESTATE SERVICES

www.broderickgroup.com

### WEBB BUILDING

225 106<sup>™</sup> AVENUE NE, BELLEVUE

DOWNSTAIRS

Space For Lease

#### **FLOOR PLAN**

2,566 SF