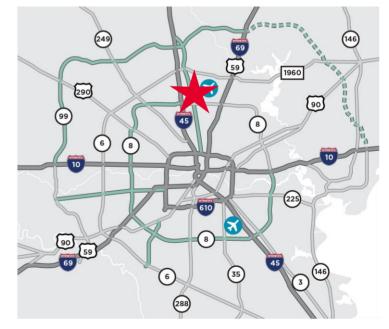

### FOR LEASE - NEW CONSTRUCTION FAIRWAY NORTH LOGISTICS PARK NEC Deplie & Llordy Tell Dood

NEC Rankin & Hardy Toll Road HOUSTON, TX

We are pleased to announce the coming of Fairway North Logistics Park, the most accessible new industrial park in the North market with quick access to the Hardy Toll Road N and S, Beltway 8 E and W, and I-45 N and S via Rankin Rd. or Beltway 8. Logistics and delivery routes are unmatchable.