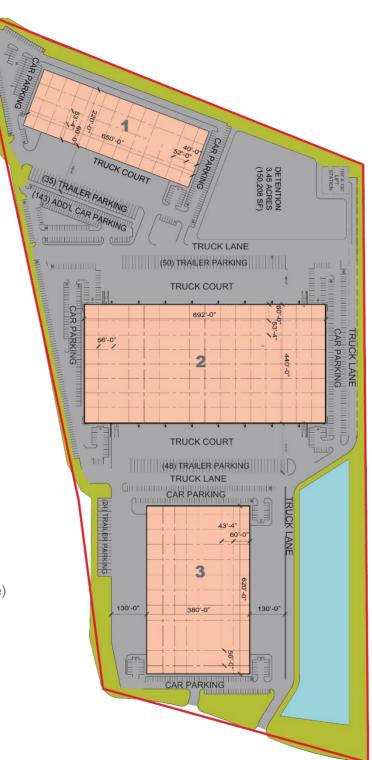

#### **PROPERTY HIGHLIGHTS**

- 774,560 SF New Construction
- Phase I Delivering November 2019
  - Building 2: 392,480 SF Cross Dock
  - Building 3: 235,600 SF Cross Dock
- Phase II
  - Building 1: 143,000 SF Front Load
- Extremely low MUD rate @ \$0.33/\$100 value
- Harris County, TX

### **Building 1**

- Front Load
- 143,000 SF available (divisible)
- · 32' clear height
- · 60' speed bays
- 180' truck court
- · 35 trailer parks
- 127 parking spaces

#### **Building 2**

- Cross Dock
- 392,480 SF available (divisible)
- · 36' clear height
- 60' speed bays
- 180' truck court
- 98 trailer parks
- · 394 parking spaces

### **Building 3**

- Cross Dock
- 235,600 SF available (divisible)
- · 36' clear height
- · 60' speed bays
- 130' truck court
- 24 trailer parks
- 216 parking spaces

Jim Foreman 713 963 2824 Jim.foreman@cushwake.com Allison Bergmann 713 963 2865 Allison.bergmann@cushwake.com Cushman & Wakefield 1330 Post Oak Blvd., Ste 2700 Houston, TX 77056 713 877 1700