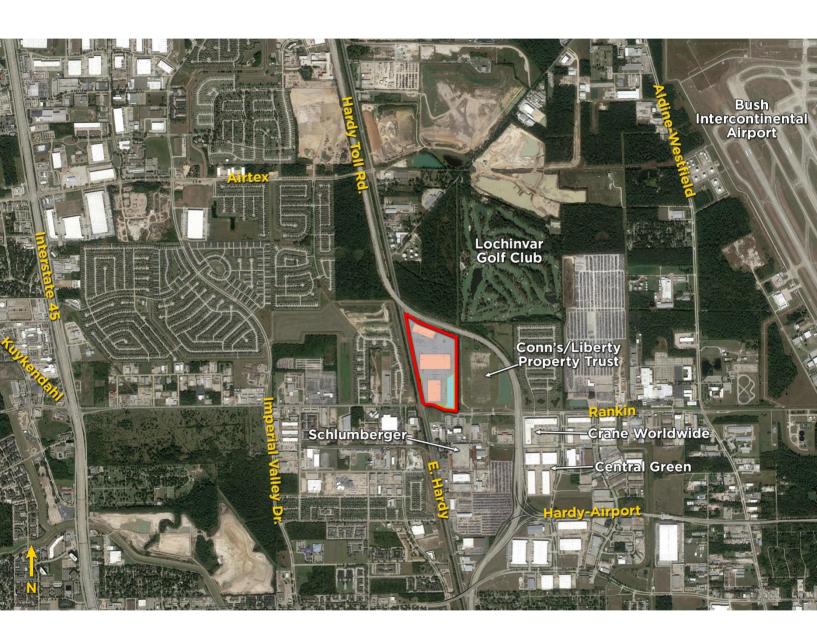

### FOR LEASE - NEW CONSTRUCTION FAIRWAY NORTH LOGISTICS PARK NEC Deplie & Llordy Tell Dood

NEC Rankin & Hardy Toll Road HOUSTON, TX

We are pleased to announce the coming of Fairway North Logistics Park, the most accessible new industrial park in the North market with quick access to the Hardy Toll Road N and S, Beltway 8 E and W, and I-45 N and S via Rankin Rd. or Beltway 8. Logistics and delivery routes are unmatchable.