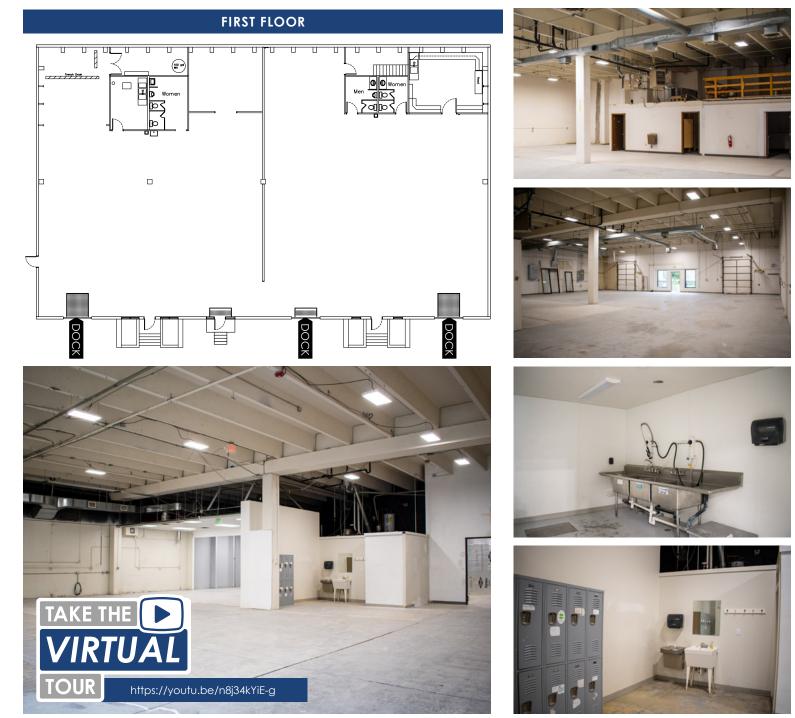

## **PROPERTY FEATURES**

- Newly renovated warehouse and production space. Large open warehouse with racking systems available. Space includes a breakroom, in-suite restrooms, and floor drains.
- 3 docks
- 16' foot clear
- NextLight fiber
- Located in an amenity-rich community, within walking distance of Village at the Peaks (Boulder County's newest lifestyle destination), seven hotels, five breweries, and numerous restaurants, banks and retail.
- Located in the North Metro Enterprise Zone, may qualify for Business Income Tax Credits or EZ Incentives through the Longmont Economic Development Partnership

## FOR MORE INFORMATION CONTACT:

DEAN CALLAN & COMPANY 1510 28th Street, Suite 200 Boulder, Colorado 80303 303.449.1420 www.deancallan.com

HUNTER BARTO 303.945.2016 hbarto@deancallan.com DRYDEN DUNSMORE 303.945.2019 dryden@deancallan.com **FLOOR PLAN** 