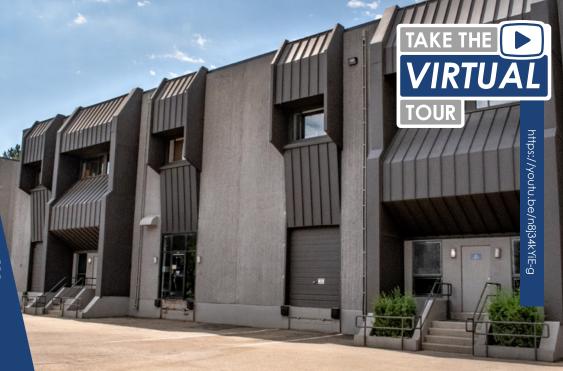

## WAREHOUSE & PRODUCTION SPACE FOR LEASE

1821 LEFTHAND CIRCLE LONGMONT, CO

## **PROPERTY FEATURES**

- Newly renovated warehouse and production space. Large open warehouse with racking systems available. Space includes a breakroom, in-suite restrooms, and floor drains.
- 3 docks
- 16' foot clear
- NextLight fiber
- Located in an amenity-rich community, within walking distance of Village at the Peaks (Boulder County's newest lifestyle destination), seven hotels, five breweries, and numerous restaurants, banks and retail.
- Located in the North Metro Enterprise Zone, may qualify for Business Income Tax Credits or EZ Incentives through the Longmont Economic Development Partnership