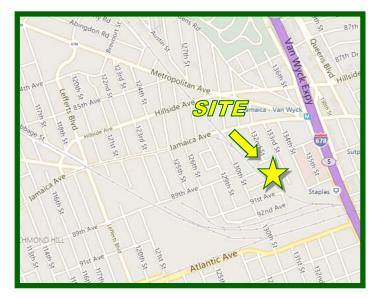

## 89-34 133<sup>rd</sup> Street Richmond Hill, New York

16,000 Sq. Ft. Land Can be Divided to 11,500 Sq. Ft.

- Corner property fenced, secured and well lit area
- Zone M1-1
- One block to Jamaica Avenue
- Close to Van Wyck Expressway and J, Z & E subway
- Block 09361 lot 20
- Available immediately
- Private entrance on 133rd Street
- Flexible lease terms