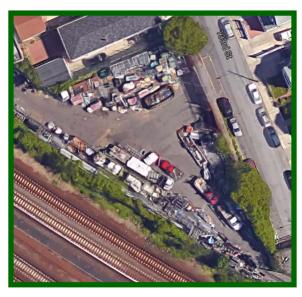

## 89-34 133<sup>rd</sup> Street Richmond Hill, New York

16,000 Sq. Ft. Land Can be Divided to 11,500 Sq. Ft.

- Corner property fenced, secured and well lit area
- Zone M1-1
- One block to Jamaica Avenue
- Close to Van Wyck Expressway and J, Z & E subway
- Block 09361 lot 20
- Available immediately
- Private entrance on 133rd Street
- Flexible lease terms