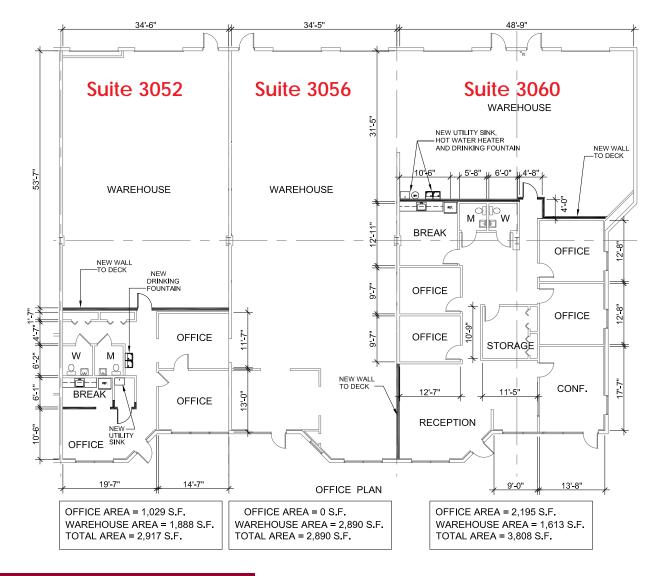

#### Features:

Total Size:

| ٠ | Availability: |             | 9,615 SF (can be demised to) |                     |
|---|---------------|-------------|------------------------------|---------------------|
|   | <u>Suite</u>  | <u>Size</u> | <u>Office</u>                | OH Doors            |
|   | 3056-3060     | 6,698       | 2,195                        | (4) 10' x 12' Grade |
|   | 3052-3056     | 5,807       | 1,029                        | (3) 10' x 12' Grade |
|   | 3052          | 2,917       | 1,029                        | (1) 10' x 12' Grade |

18'

27,440 SF

- Ceiling Height:
- Column Spacing: 35'W x 40'D
- Building Depth: 80'
- Constuction: Concrete Tilt Wall
- Truck Court: 120' Shared
- Fire Protection: Wet Fire Suppression System

2.75/1,000

Parking: