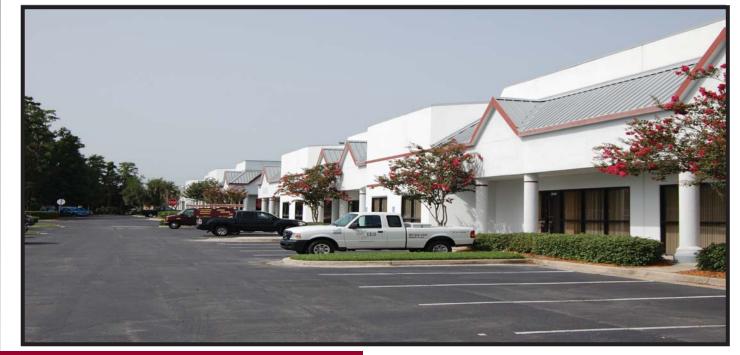

# Center of Commerce - Bldg 906

## 3032-3060 Mercy Drive

## Orlando, FL 32808



#### Features:

Total Size:

| ٠ | Availability: |             | 9,615 SF (can be demised to) |                     |
|---|---------------|-------------|------------------------------|---------------------|
|   | <u>Suite</u>  | <u>Size</u> | <u>Office</u>                | OH Doors            |
|   | 3056-3060     | 6,698       | 2,195                        | (4) 10' x 12' Grade |
|   | 3052-3056     | 5,807       | 1,029                        | (3) 10' x 12' Grade |
|   | 3052          | 2,917       | 1,029                        | (1) 10' x 12' Grade |

18'

27,440 SF

- Ceiling Height:
- Column Spacing: 35'W x 40'D
- Building Depth: 80'
- Constuction: Concrete Tilt Wall
- Truck Court: 120' Shared
- Fire Protection: Wet Fire Suppression System

2.75/1,000

Parking:

#### Financial In