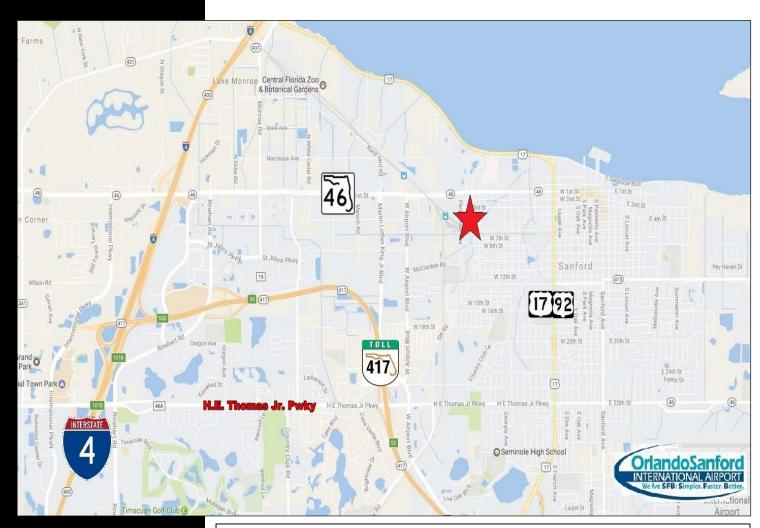

#### PROPERTY HIGHLIGHTS

- 20,000 SF Warehouse 100'x 200' Free-Span Warehouse with 18'
  Clear Height that was just Renovated
- Covered Rear Awning for Outside Loading
- (2) Docks (truck well) and (2) Grade Level Loading
- New Office and HVAC system in 2017, New LED Lighting
- Fenced in Outside Storage (1.28 Acre Industrial Site)
- Easy Access to I-4, 417, and just off SR 46
- Additional 2.5 Acres of Contiguous Land is also Available for Lease beside the site (see broker for details)