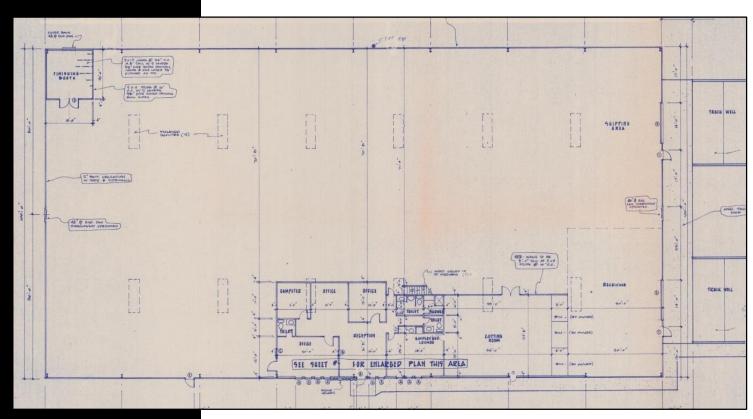

#### DOOR SHOWER SHOP SHOP RECEPTION EMPLOYEE LOUNGE OFFICE DOOR

#### Results Real Estate Partners, LLC Licensed Commercial Real Estate Brokers 108 Commerce Street, Suite 200

Lake Mary, Florida 32746

407.647.0200 main 407.647.0205 fax

PROPOSED BUILDING 100'0" X 200'0 20,000 SQ. FT.