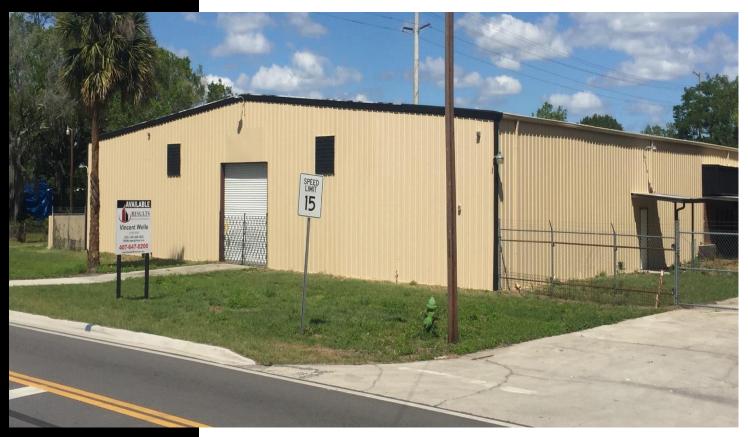

### FOR LEASE

## FREE-SPAN WAREHOUSE SANFORD, FL

501 Persimmon Ave Sanford, FL 32771

#### PROPERTY HIGHLIGHTS

- 20,000 SF Warehouse 100'x 200' Free-Span Warehouse with 18'
  Clear Height that was just Renovated
- Covered Rear Awning for Outside Loading
- (2) Docks (truck well) and (2) Grade Level Loading
- New Office and HVAC system in 2017, New LED Lighting
- Fenced in Outside Storage (1.28 Acre Industrial Site)
- Easy Access to I-4, 417, and just off SR 46
- Additional 2.5 Acres of Contiguous Land is also Available for Lease beside the site (see broker for details)

Lease Rate: \$5.50 Modified Gross

This information is from sources we deem reliable and is subject to prior sale, lease, withdrawal without notice, or change in prices, rates, or conditions. No representation is made as to the accuracy of any information furnished.