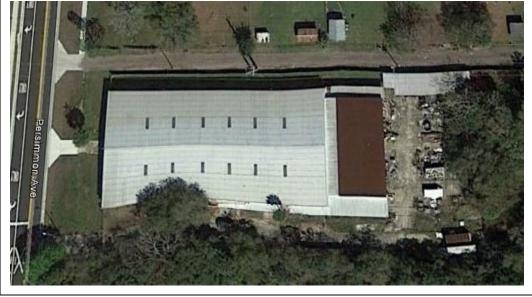

#### PROPERTY HIGHLIGHTS

- 20,000 SF Warehouse 100'x 200' Free-Span Warehouse with 18'
  Clear Height that was just Renovated
- Covered Rear Awning for Outside Loading
- (2) Docks (truck well) and (2) Grade Level Loading
- New Office and HVAC system in 2017, New LED Lighting
- Fenced in Outside Storage (1.28 Acre Industrial Site)
- Easy Access to I-4, 417, and just off SR 46
- Additional 2.5 Acres of Contiguous Land is also Available for Lease beside the site (see broker for details)