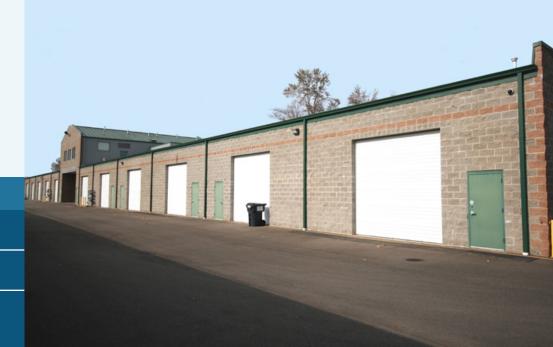

#### **PROPERTY FEATURES**

Newly completed brick facility

Abundant parking

Oversized roll-up doors in back of each space

High ceilings

Convenient access to SR-410, SR-167 and SR-512

Suite 107 has a grease trap