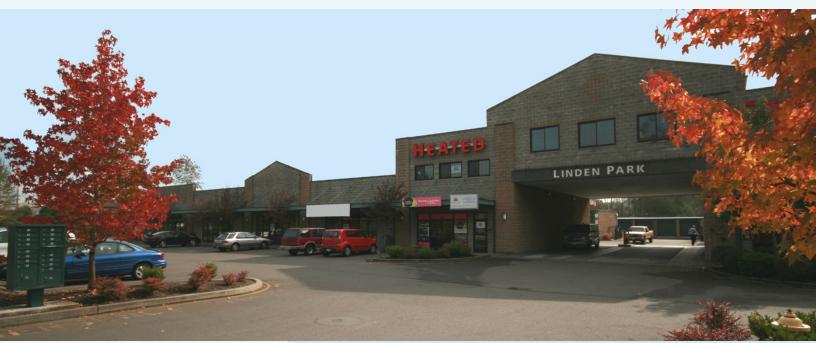

# LINDEN PARK

2102 EAST MAIN AVENUE | PUYALLUP, WA

### **FOR LEASE**

1,695 SF AVAILABLE

### **RETAIL AND OFFICE SPACE AVAILABLE**

#### **PROPERTY FEATURES**

Newly completed brick facility

Abundant parking

Oversized roll-up doors in back of each space

High ceilings

Convenient access to SR-410, SR-167 and SR-512

Suite 107 has a grease trap