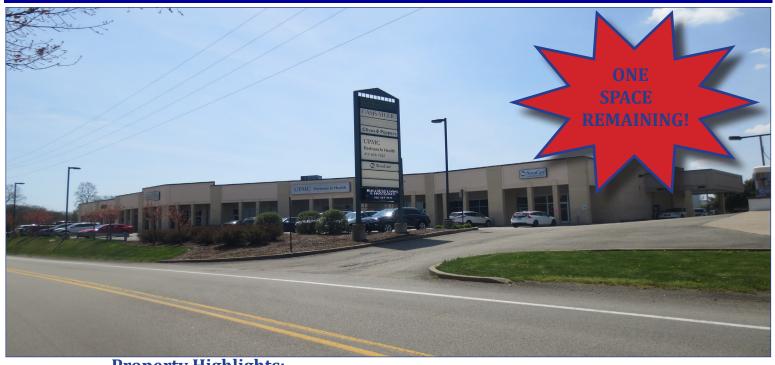

## **FOR LEASE**

Newer Retail Center Level Green Shoppes

## 833 Harrison City Road (Westmoreland County) Trafford PA 15085

**Property Highlights:** 

SITE: Newly constructed Retail Strip Center

**SIZE:** Total in Center: 15,624 Square Feet

**AVAILABLE:** Storeroom - 1,800 +/- Square Feet

**PARKING:** Free parking in parking lot

TRAFFIC COUNT: Approximately 7,508 Vehicles Per Day

RETAIL TENANTS: UPMC-Partners in Health, Nova Care,

Olives & Peppers Restaurant

**OTHER** Back-Lit Marquee with high visibility on

**AMENITIES:** Harrison City Road

**LEASE PRICE:** \$16.50 per square foot plus all utilities +

NNN & CAM

**DEMOGRAPHICS** 

 1 Mile
 3 Mile
 5 Mile

 2018 Population
 3,285
 22,171
 87,979

 Median HH Income
 \$85,426
 \$85,052
 \$67,200