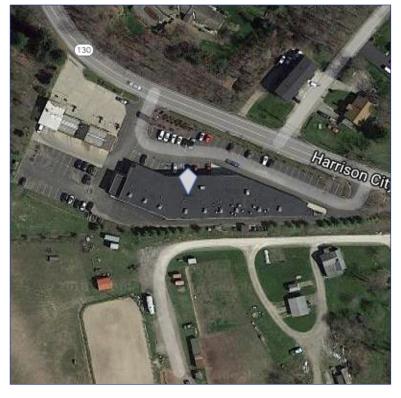

## 833 Harrison City Road (Westmoreland County) Trafford PA 15085

**Property Highlights:** 

SITE: Newly constructed Retail Strip Center

**SIZE:** Total in Center: 15,624 Square Feet

**AVAILABLE:** Storeroom - 1,800 +/- Square Feet

**PARKING:** Free parking in parking lot

TRAFFIC COUNT: Approximately 7,508 Vehicles Per Day

RETAIL TENANTS: UPMC-Partners in Health, Nova Care,

Olives & Peppers Restaurant

**OTHER** Back-Lit Marquee with high visibility on