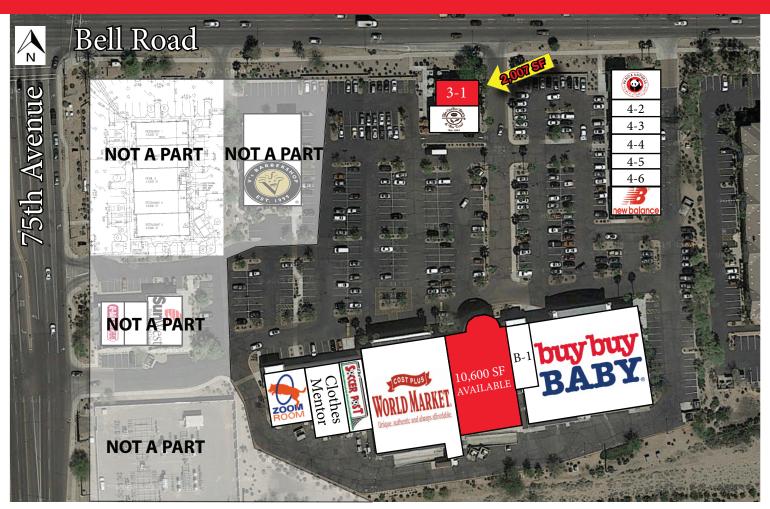

### 2,007 SF END-CAP RESTAURANT AVAILABLE

#### MAJORS & SHOPS A & B

| Suite   | Tenant                 | SF     |
|---------|------------------------|--------|
| MAJOR A | Cost Plus World Market | 18,300 |
| MAJOR B | AVAILABLE              | 10,600 |
| MAJOR C | buy buy BABY           | 22,115 |
| A1      | Zoom Room              | 3,933  |
| A2      | Clothes Mentor         | 4,037  |
| A3      | Soccer Post            | 2,423  |
| B1      | Hand & Stone Massage   | 2,700  |
|         |                        |        |

#### PAD 3 & PAD 4

| Suite | Tenant                 | SF    |
|-------|------------------------|-------|
| 3-1   | AVAILABLE              | 2,007 |
| 3-2   | Coffee Bean & Tea Leaf | 1,760 |
| 4-1   | Panda Express          | 1,944 |
| 4-2   | Jamba Juice            | 1,188 |
| 4-3   | The Joint              | 1,188 |
| 4-4   | The Greek Wrap         | 1,517 |
| 4-5   | U Break I Fix          | 913   |
| 4-6   | Love Kim Nails         | 1,134 |
| 4-7   | New Balance Store      | 1,890 |