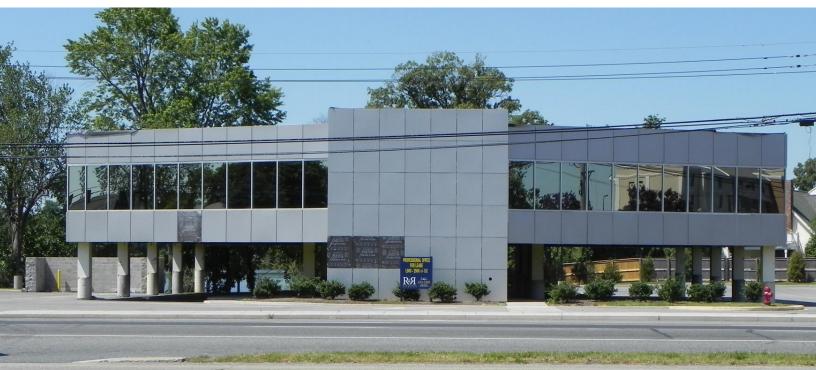

# Office For Lease

## 614 N. DuPont Hwy

## Dover, DE

#### **Property Information**

- $\Rightarrow$  5,000+/- Total SF Available
- $\Rightarrow$  Class A Office Space
- ⇒ Ample Parking
- ⇒ Handicap Accessibility
- $\Rightarrow$  Elevator
- $\Rightarrow$  Zoned: C2A
- $\Rightarrow$  Lease Price: \$20.00 psf, Modified Gross