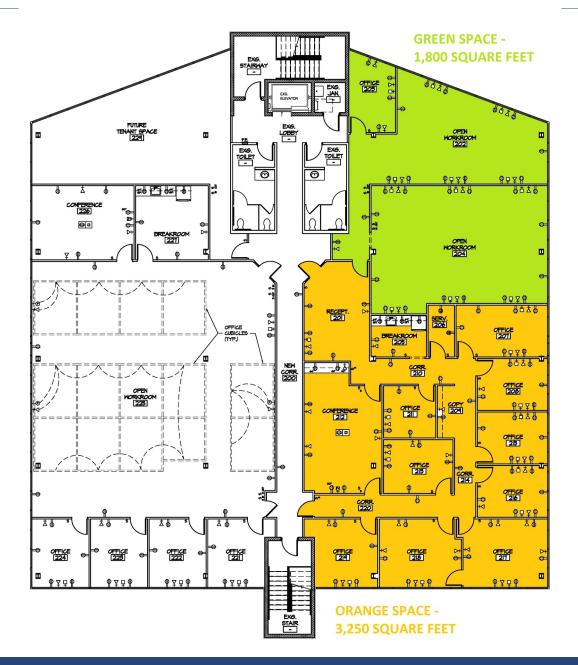

#### **Property Information**

- $\Rightarrow$  5,000+/- Total SF Available
- $\Rightarrow$  Class A Office Space
- ⇒ Ample Parking
- ⇒ Handicap Accessibility
- $\Rightarrow$  Elevator
- $\Rightarrow$  Zoned: C2A
- $\Rightarrow$  Lease Price: \$20.00 psf, Modified Gross