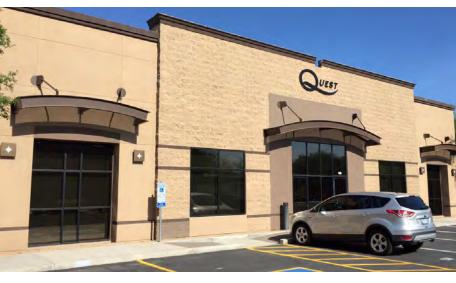

**FOR SALE** 

A ±5,488 SF Free Standing High-End Office Condo with Adjacent ±1.01 AC Land Parcel

## **Features**

AVAILABLE Building: ±5,488 SF

Land: ±1.01 AC (±44,142 SF)

**PARKING Building**: 18 designated parking spaces,

including 6 covered

YEAR BUILT Building: 2005

**ASKING PRICE Building:** \$1,075,000