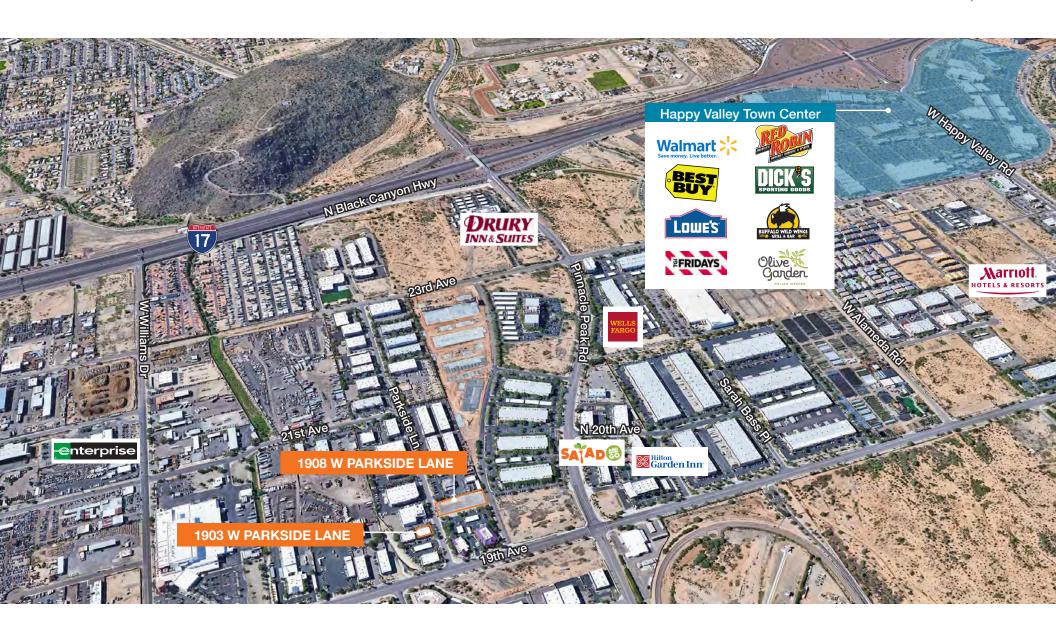

**FOR SALE** 

A ±5,488 SF Free Standing High-End Office Condo with Adjacent ±1.01 AC Land Parcel

## **Features**

AVAILABLE Building: ±5,488 SF

Land: ±1.01 AC (±44,142 SF)

**PARKING Building**: 18 designated parking spaces,

including 6 covered

YEAR BUILT Building: 2005

**ASKING PRICE Building:** \$1,075,000

**Land**: \$430,000

LEASE RATE Building: Contact broker

**ZONING Building:** C-2 - City of Phoenix

Land: A-1 Light Industrial - City of Phoenix

**BUILDING** Reception area, 11 private offices, 2

**FEATURES** restrooms, break room, 3 conference rooms,

and copy / work area

LAND Underground retention in place,

FEATURES fully improved

Eric Bell, SIOR 602.513.5151 ebell@kiddermathews.com Mike Ciosek, SIOR 602.513.5135 mciosek@kiddermathews.com Dylan Scott 602.513.5104 dscott@kiddermathews.com