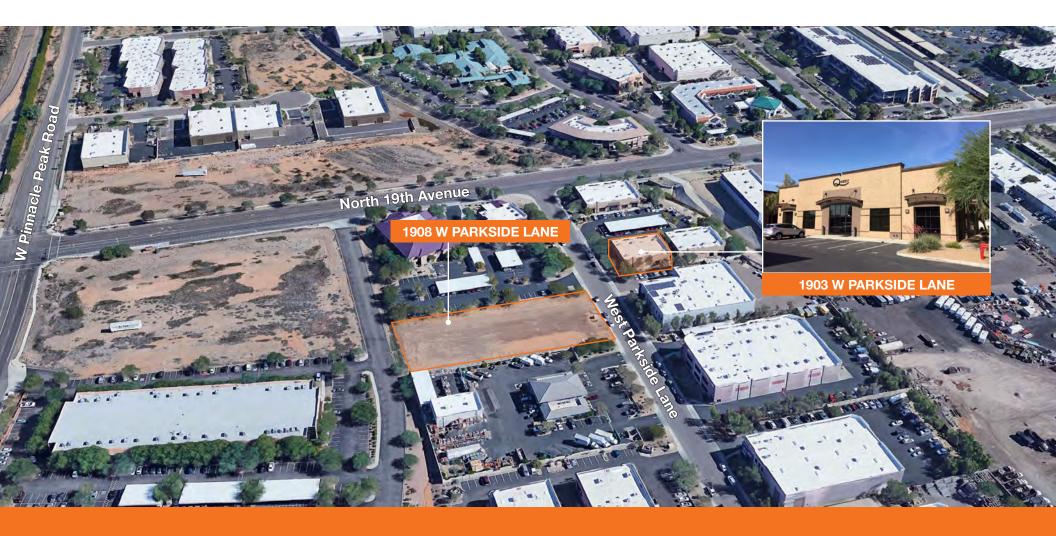

**FOR SALE** 

A ±5,488 SF Free Standing High-End Office Condo with Adjacent ±1.01 AC Land Parcel

## **Features**

AVAILABLE Building: ±5,488 SF

Land: ±1.01 AC (±44,142 SF)

**PARKING Building**: 18 designated parking spaces,

including 6 covered

YEAR BUILT Building: 2005

**ASKING PRICE Building:** \$1,075,000

**Land**: \$430,000

LEASE RATE Building: Contact broker

**ZONING Building:** C-2 - City of Phoenix

Land: A-1 Light Industrial - City of Phoenix

**BUILDING** Reception area, 11 private offices, 2

**FEATURES** restrooms, break room, 3 conference rooms,

and copy / work area

LAND Underground retention in place,

FEATURES fully improved

Eric Bell, SIOR 602.513.5151 ebell@kiddermathews.com Mike Ciosek, SIOR 602.513.5135 mciosek@kiddermathews.com Dylan Scott 602.513.5104 dscott@kiddermathews.com