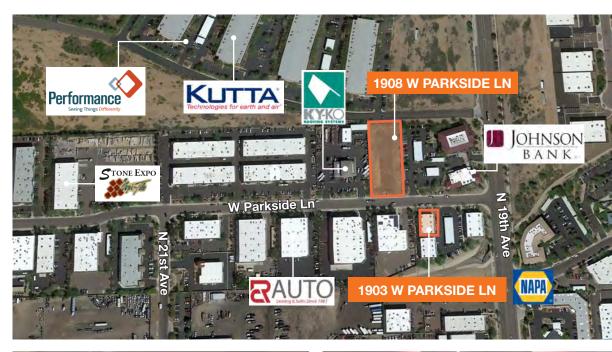

**FOR SALE** 

A ±5,488 SF Free Standing High-End Office Condo with Adjacent ±1.01 AC Land Parcel

## **Features**

AVAILABLE Building: ±5,488 SF

Land: ±1.01 AC (±44,142 SF)

**PARKING Building**: 18 designated parking spaces,

including 6 covered

YEAR BUILT Building: 2005

**ASKING PRICE Building:** \$1,075,000

**Land**: \$430,000

LEASE RATE Building: Contact broker

**ZONING Building:** C-2 - City of Phoenix

Land: A-1 Light Industrial - City of Phoenix

**BUILDING** Reception area, 11 private offices, 2

**FEATURES** restrooms, break room, 3 conference rooms,