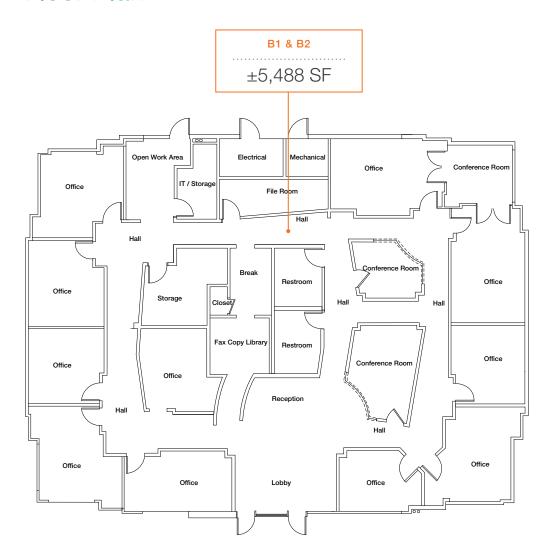

## Floor Plan

Eric Bell, SIOR 602.513.5151 ebell@kiddermathews.com Mike Ciosek, SIOR 602.513.5135 mciosek@kiddermathews.com Dylan Scott 602.513.5104 dscott@kiddermathews.com

kiddermathews.com

**Land**: \$430,000

LEASE RATE Building: Contact broker

**ZONING Building:** C-2 - City of Phoenix

Land: A-1 Light Industrial - City of Phoenix

**BUILDING** Reception area, 11 private offices, 2

**FEATURES** restrooms, break room, 3 conference rooms,

and copy / work area

LAND Underground retention in place,

FEATURES fully improved

Eric Bell, SIOR 602.513.5151 ebell@kiddermathews.com Mike Ciosek, SIOR 602.513.5135 mciosek@kiddermathews.com Dylan Scott 602.513.5104 dscott@kiddermathews.com