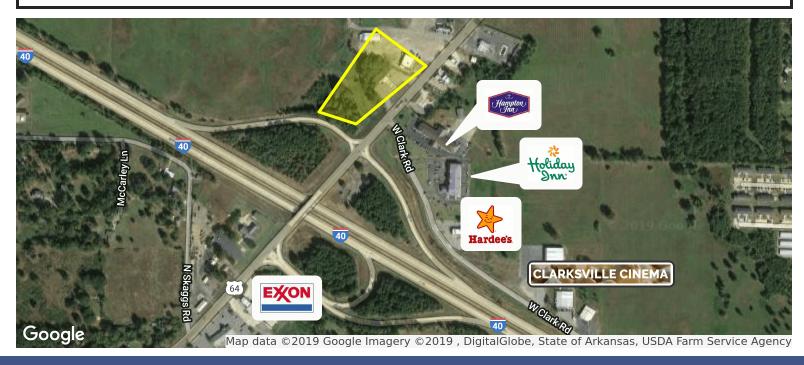

## **PROPERTY OVERVIEW**

\$265,000 US Highway 64 West and I-40, Clarksville, AR. Exit 55, I-40, Arkansas, NW Corner @ Exit Ramp. Former Exxon location, improvements removed, UST removed, ADEQ 'closure letter available'. 3 acres +/- gross. Approx. 350' frontage. Commercial neighbors include
\$2.03 Hardee's, Holiday Inn Express, Hampton Inn by Hilton, etc.