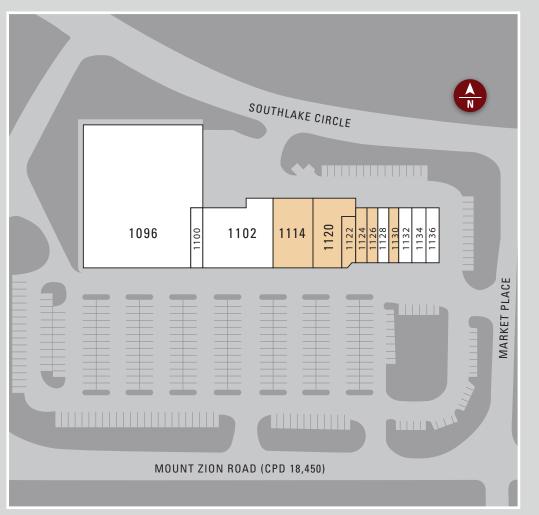

### SITE PLAN

| STE   | TENANT                               | SIZE   |
|-------|--------------------------------------|--------|
| 1096  | AVAILABLE                            | 27,000 |
| 1100  | AVAILABLE                            | 1,400  |
| 1102  | AVAILABLE                            | 7,533  |
| 1114  | Dynamic Dance                        | 5,000  |
| 1120  | PpW Boutique One                     | 3,600  |
| 1122  | Distinguished Styles Barber Services | 1,100  |
| 1124  | Hair Braiding Salon                  | 975    |
| 1126  | Royal A. Dance Studio                | 975    |
| 1128  | AVAILABLE                            | 975    |
| 1130  | Justin Broe Chiropractor             | 975    |
| 1132  | AVAILABLE                            | 1,300  |
| 1134  | AVAILABLE                            | 1,121  |
| 1136  | AVAILABLE                            | 1,430  |
| TOTAL |                                      | 53,384 |
|       |                                      |        |