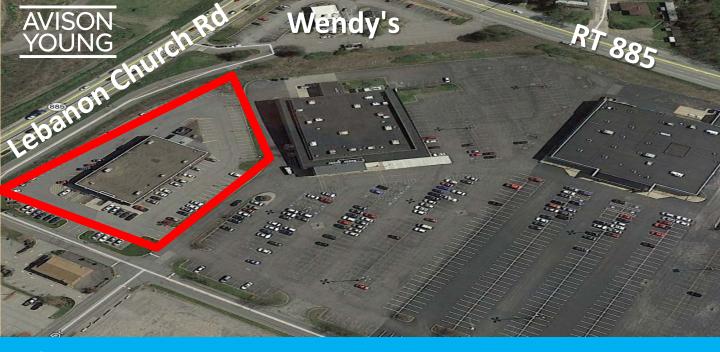

## **1.95 ACRES**

2260 Lebanon Church Rd, West Mifflin, PA 15122

Partnership. Performance.

### 2260 Lebanon Church Rd