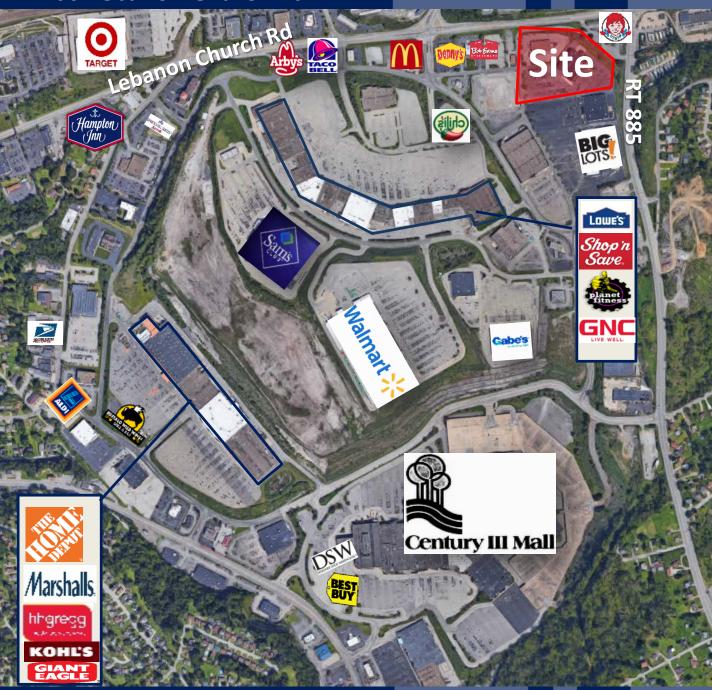

. Performance.

- Single Story Structure (13,500 SF Floor Plate)
- Excellent visibility along Lebanon
   Church Road & Clairton Road
- Located in the large Century III retail area
- Abundant Free Parking
- Zoned C-1 General Commercial
- Past use fitness center/ Chuck E Cheese

**James Kelly** 

Principal and Senior Vice President **D**:412.944.2133 **C**:412.720.4012 james.kelly@avisonyoung.com

- Front Entry Stairs plus ADA ramp
- HVAC units and roof replaced in 2008
- Fully Sprinklered
- 1200 Amp 3 phase 4 wire
- Potential For Redevelopment

**Justin Weaver** Associate

**D**:412.944.2126 **C**:412.956.1371

justin.weaver@avisonyoung.com





## **1.95 ACRES**

2260 Lebanon Church Rd, West Mifflin, PA 15122

Partnership. Performance.





# **Market Aerial**

### 2260 Lebanon Church Rd





#### **James Kelly**

Principal and Senior Vice President **D:**412.944.2133 **C:**412.720.4012 james.kelly@avisonyoung.com

#### **Justin Weaver**

Associate **D:**412.944.2126 **C:**412.956.1371 justin.weaver@avisonyoung.com