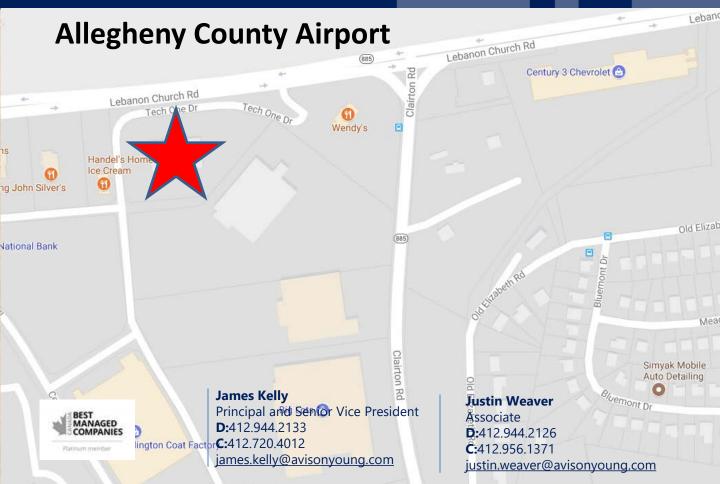

**James Kelly** 

Principal and Senior Vice President **D**:412.944.2133 **C**:412.720.4012 james.kelly@avisonyoung.com

- Front Entry Stairs plus ADA ramp
- HVAC units and roof replaced in 2008
- Fully Sprinklered
- 1200 Amp 3 phase 4 wire
- Potential For Redevelopment

**Justin Weaver** Associate

**D**:412.944.2126 **C**:412.956.1371

justin.weaver@avisonyoung.com

#### **James Kelly**

Principal and Senior Vice President **D:**412.944.2133 **C:**412.720.4012 james.kelly@avisonyoung.com

#### **Justin Weaver**

Associate **D:**412.944.2126 **C:**412.956.1371 justin.weaver@avisonyoung.com