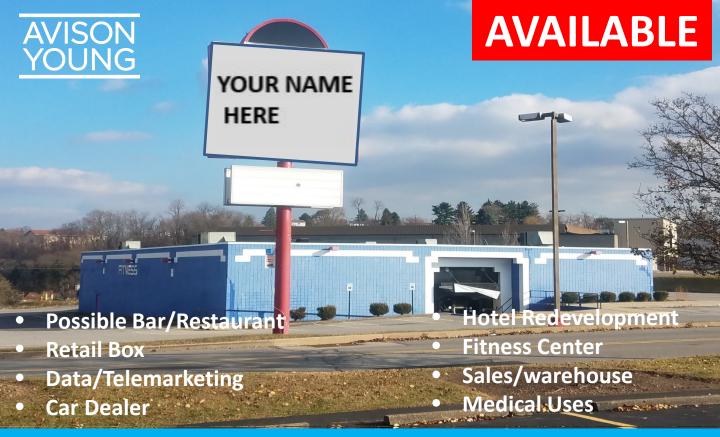

\$9.00 NNN or \$999,000
2260 Lebanon Church Rd, West Mifflin, PA
15122

13,500 SF 1.9 Acres

### Partnership. Performance.

- Single Story Structure (13,500 SF Floor Plate)
- Excellent visibility along Lebanon
   Church Road & Clairton Road
- Located in the large Century III retail area
- Abundant Free Parking
- Zoned C-1 General Commercial
- Past use fitness center/ Chuck E Cheese

**James Kelly** 

Principal and Senior Vice President **D**:412.944.2133 **C**:412.720.4012 james.kelly@avisonyoung.com

- Front Entry Stairs plus ADA ramp
- HVAC units and roof replaced in 2008
- Fully Sprinklered
- 1200 Amp 3 phase 4 wire
- Potential For Redevelopment