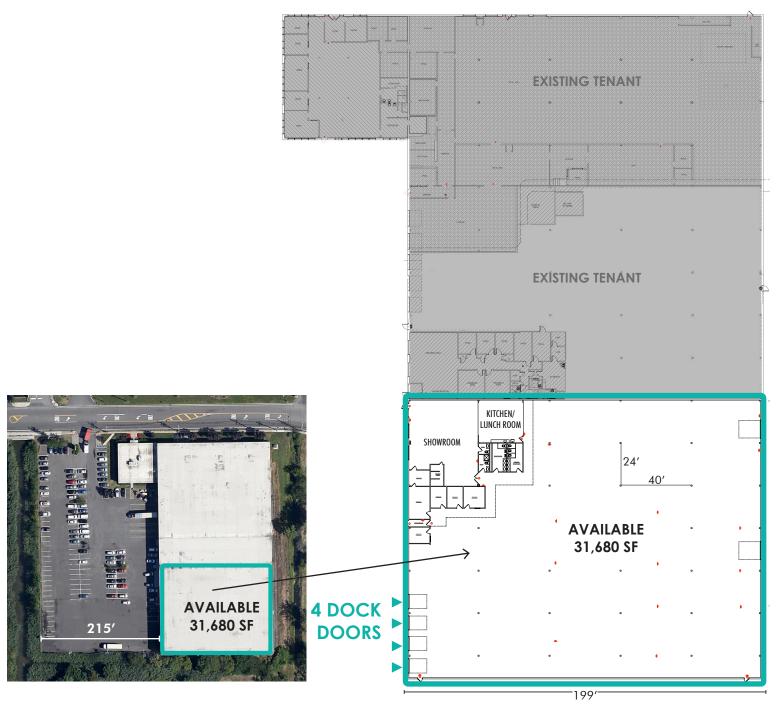

#### 31,680 SF Rear Unit Available

Space Breakdown: ±26,800 SF Warehouse

±2.960 SF Office

±1,920 SF Retail / Outlet Office

- 79,980 SF total building size situated on 4 acres with a total of 153 vehicle parking spaces
- » 22' ceiling height
- » 4 dock doors
- » 215' truck court depth
- » 24' x 40' column spacing
- » Fluorescent lighting
- » Gas-fired-suspended heat units
- » No percentage lease on retail component
- » Property is fully paved, striped and fenced
- » Available March 2021