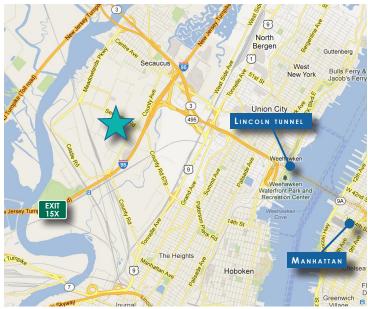

#### LOCATED 4 MILES FROM THE LINCOLN TUNNEL

This is prime space located off Route 3 and the New Jersey Turnpike in the Harmon Cove Industrial Park. The building is within minutes of Manhattan and Newark International Airport. The Garden State Parkway, Routes 17, 46, 1 & 9, and arteries to I-80, I-95 & I-280 are easily accessible.