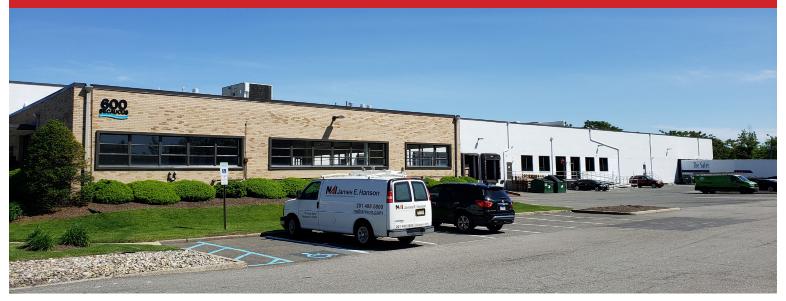

# 31,680 SF Warehouse Available 600 Secaucus Road

Secaucus, New Jersey

#### 31,680 SF Rear Unit Available

Space Breakdown: ±26,800 SF Warehouse

±2.960 SF Office

±1,920 SF Retail / Outlet Office

- 79,980 SF total building size situated on 4 acres with a total of 153 vehicle parking spaces
- » 22' ceiling height
- » 4 dock doors
- » 215' truck court depth
- » 24' x 40' column spacing
- » Fluorescent lighting
- » Gas-fired-suspended heat units
- » No percentage lease on retail component
- » Property is fully paved, striped and fenced
- » Available March 2021

This is prime space located off Route 3 and the New Jersey Turnpike in the Harmon Cove Industrial Park. The building is within minutes of Manhattan and Newark International Airport. The Garden State Parkway, Routes 17, 46, 1 & 9, and arteries to I-80, I-95 & I-280 are easily accessible.