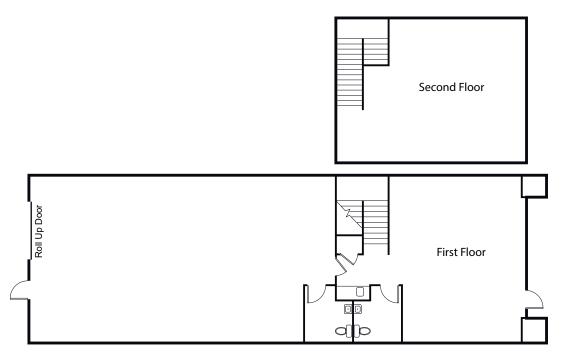

## **Property Features**

- · Major Frontage On Lake Forest Drive
- Furniture & Racking Included
- Spectrum 5 Location
- ±2,082 SF Of 2-Story Office Space
- One Ground Level Loading Door
- Fully Sprinklered
- 22 Foot Clear Height
- 3:1 Parking Ratio
- Immediate 405, 5 & 133 Freeway Access