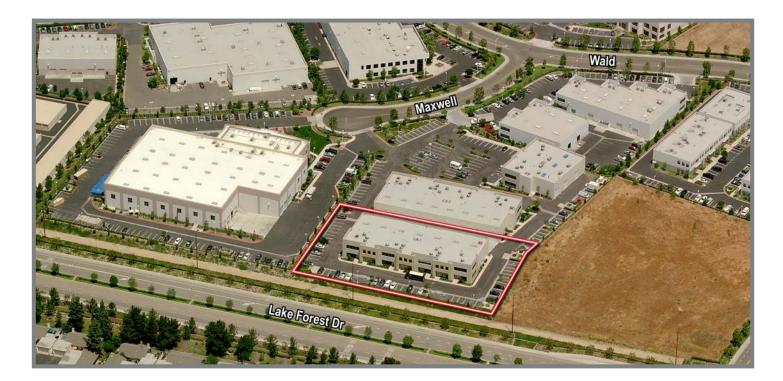

## **Property Features**

- · Major Frontage On Lake Forest Drive
- Furniture & Racking Included
- Spectrum 5 Location
- ±2,082 SF Of 2-Story Office Space
- One Ground Level Loading Door
- Fully Sprinklered
- 22 Foot Clear Height
- 3:1 Parking Ratio
- Immediate 405, 5 & 133 Freeway Access