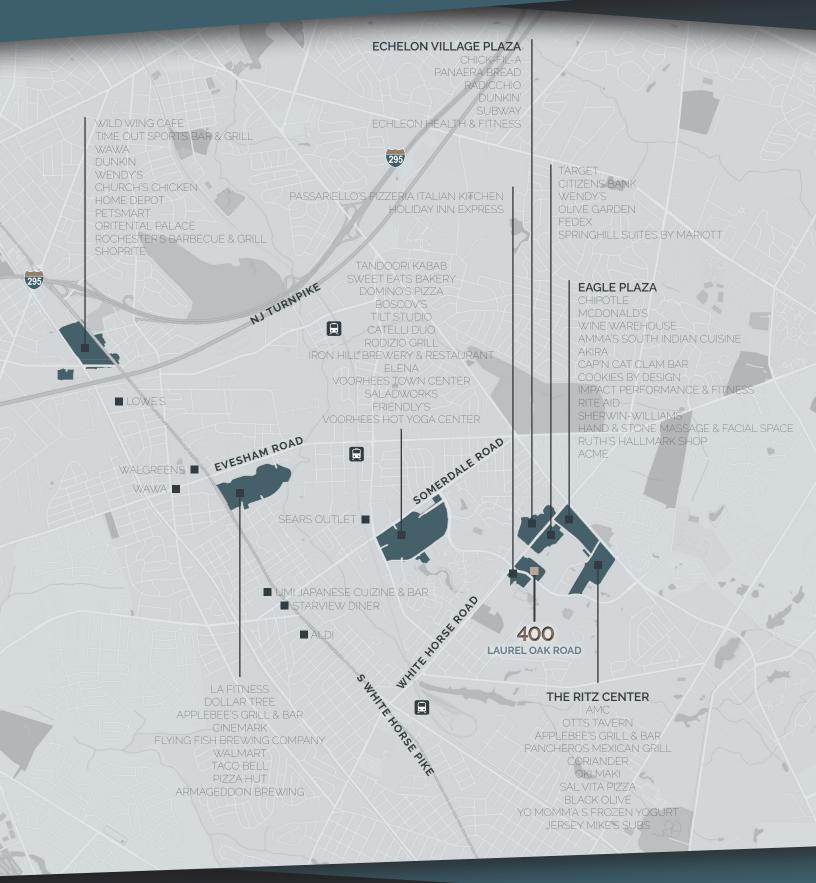

# 400LAUREL OAK ROAD

### **VOORHEES, NJ**

## FOR LEASE

SUITE 101: 18,870 SF SUITE 102: 3,041 SF SUITE 103: 3,076 SF CONTIGUOUS AVAILABLE 24,987 SF



#### RENTAL RATE \$9.75/SF + NNN

## PROPERTY HIGHLIGHTS

- **Class B office**
- Ample parking
- Excellent window-line
- Potential tenant signage
- Several eating and shopping establishments in surrounding areas
- Minutes from I-295 and PATCO High Speed Line

#### FOR INFORMATION, PLEASE CONTACT:

Anne Klein **Executive Managing Director** 856.334.2110 aklein@ngkf.com

40 Lake Center Executive Park 401 Route 73 North. Suite 120 Marlton, NJ 08053 T 856.334.2100



## AMENITIES



Newmark Knight Frank

# 400 LAUREL OAK ROAD

### **VOORHEES, NJ**



#### FOR INFORMATION, PLEASE CONTACT:

Anne Klein Executive Managing Director 856.334.2110 aklein@ngkf.com 40 Lake Center Executive Park 401 Route 73 North, Suite 120 Marlton, NJ 08053 T 856.334.2100



The information contained herein has been obtained from sources deemed reliable but has not been verified and no guarantee, warranty or representation, either express or implied, is made with respect to such information. Terms of sale or lease and availability are subject to change or withdrawal without notice.