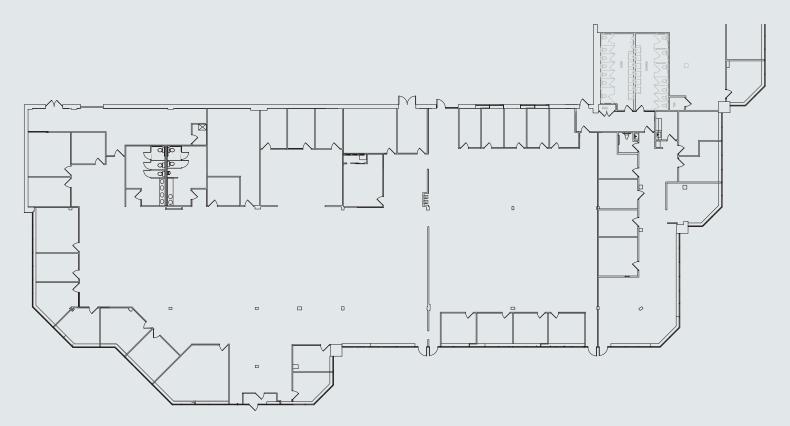

## FOR LEASE

SUITE 101: 18,870 SF SUITE 102: 3,041 SF SUITE 103: 3,076 SF CONTIGUOUS AVAILABLE 24,987 SF

# 400 LAUREL OAK ROAD

### **VOORHEES, NJ**