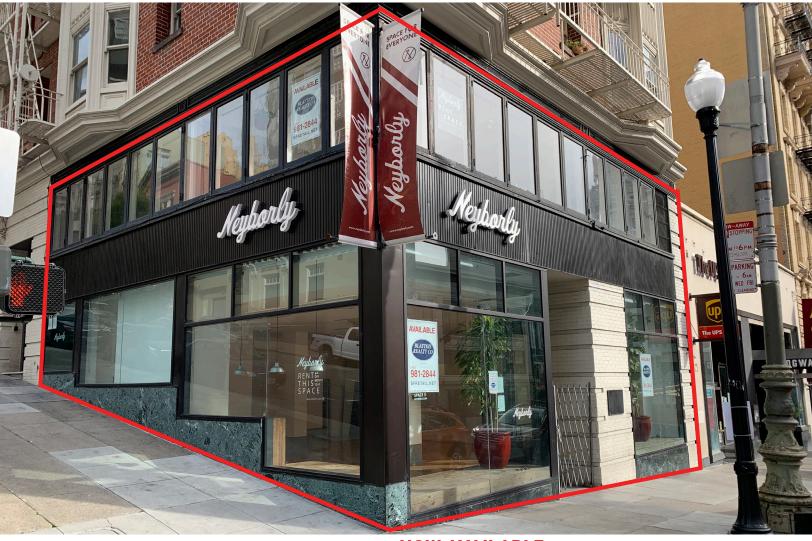

### AMAZING CORNER RETAIL/OFFICE SPACE AVAILABLE FOR LEASE! 2 FLOORS! **LOCATED IN THE HEART OF UNION SQUARE! NOW AVAILABLE!**

590 SUTTER STREET, SAN FRANCISCO, CA 94102 | UNION SQUARE

### **UNION SOAURE**

**CORNER OF SUTTER & MASON STREET** 

SIZE

±1,600 SF Each Floor

#### **NOW AVAILABLE**

Blatteis Realty is pleased to offer this highly visible corner location in the heart of San Francisco's Union Square, one of the largest collections of department stores, upscale boutiques, and gift shops in the United States. A major destination hub for tourists and an integral part of the city, this location offers countless possibilities in a dynamic area in Downtown San Francisco.

#### **PROPERTY HIGHLIGHTS**

- · Gorgeous wooden floors
- · Large surrounding windows allow abundant natural lighting
- · Adjacent to the Marines' Memorial Building
- · Nearby iconic tenants include: Apple Store, Macy's, The Westin Hotel, Nike, Tiffany & Co., Walgreens, Saks Fifth Avenue, DSW, and many more in this major hub