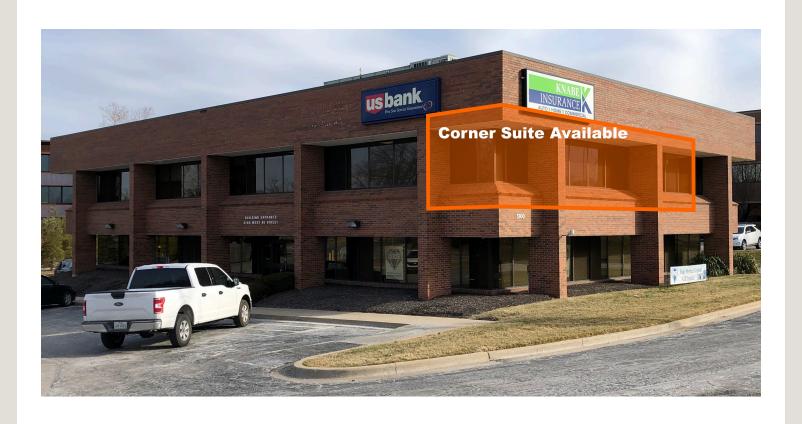

# Just South of New Meadowbrook Development

- Corner office suite on 2nd floor with private entrance and reception area
- Overlooking 95th Street
- Furniture included (desks and partitions)
- Located between Roe Avenue and Nall Avenue
- Abundant parking
- Lots of natural light

## **Building Specifications**

Office Style: 3 private offices with reception area

Parking: 5.5/1,000

Year Built: 1974

Design Features:

This multi-tenant office building is designed to accommodate a single user

seeking a corner office suite with a private entrance and reception area

Base Rent: \$1,900 per month (Internet/Wi-Fi included in rent)

Lease Type: Full service

Term: Short term lease available

Accessibility: 24 hour access