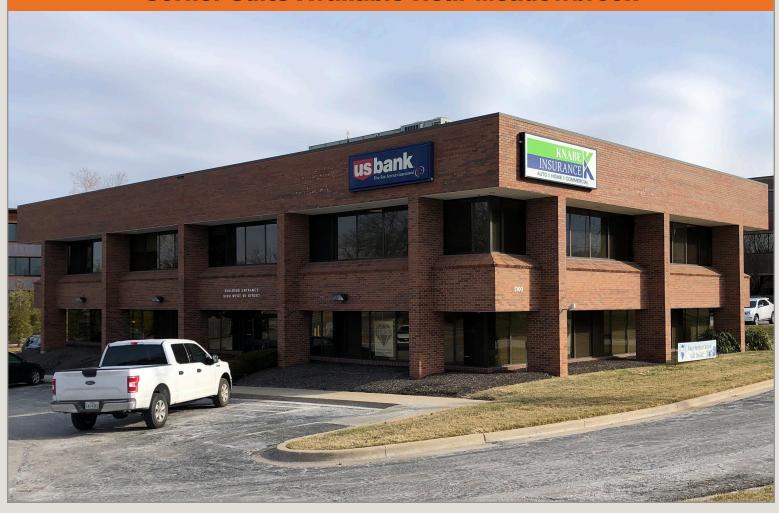

#### **Corner Suite Available Near Meadowbrook**

# Just South of New Meadowbrook Development

- Corner office suite on 2nd floor with private entrance and reception area
- Overlooking 95th Street
- Furniture included (desks and partitions)
- Located between Roe Avenue and Nall Avenue
- Abundant parking
- Lots of natural light

# 5100 West 95th Street

Prairie Village, Kansas 66207