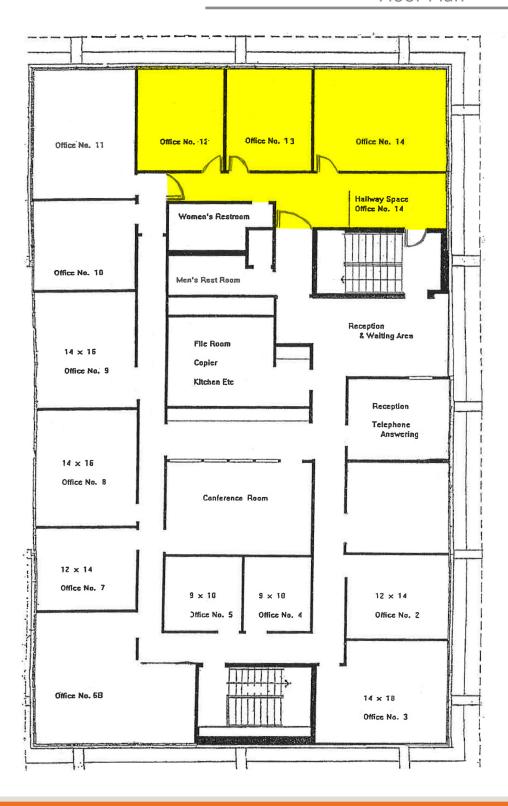

### Floor Plan

# Just South of New Meadowbrook Development

- Corner office suite on 2nd floor with private entrance and reception area
- Overlooking 95th Street
- Furniture included (desks and partitions)
- Located between Roe Avenue and Nall Avenue
- Abundant parking
- Lots of natural light

## **Building Specifications**

Office Style: 3 private offices with reception area

Parking: 5.5/1,000

Year Built: 1974

Design Features:

This multi-tenant office building is designed to accommodate a single user