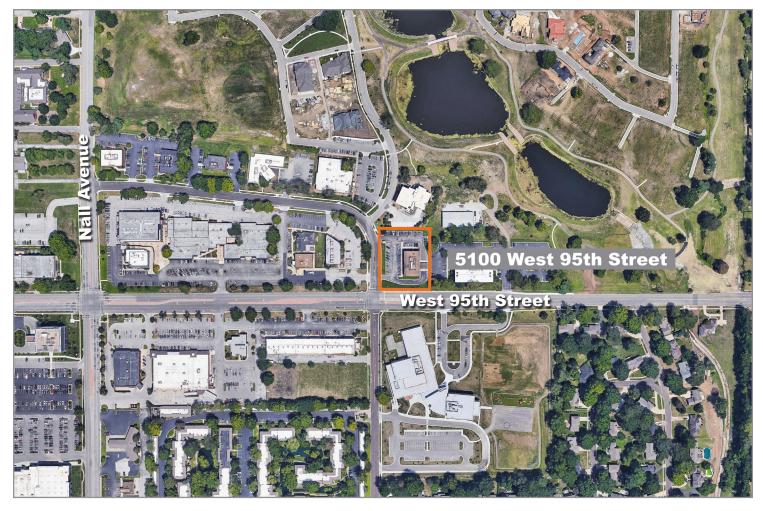

# 5100 West 95th Street

Prairie Village, Kansas 66207

# Just South of New Meadowbrook Development

- Corner office suite on 2nd floor with private entrance and reception area
- Overlooking 95th Street
- Furniture included (desks and partitions)
- Located between Roe Avenue and Nall Avenue
- Abundant parking
- Lots of natural light