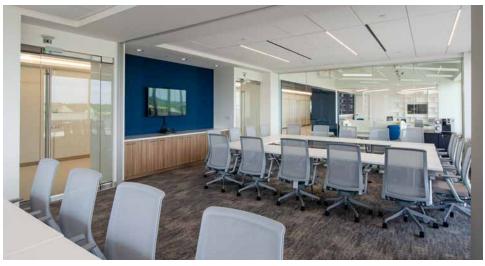

Marymount University
- DAŘPA



# PARTIAL FLOOR 3RD FLOOR- 11,342 SF

**SUITE 300** 11,342 SF

### **FULL FLOOR**

4<sup>TH</sup> FLOOR- 20,830 SF





## SPEC SUITES 5TH FLOOR

**SUITE 500 8,980 RSF** 

**SUITE 503 3,886 RSF** 

00000 000 00000

**SUITE 501 4,231 RSF** 

**SUITE 502 3,734 RSF** 

## FULL FLOOR 6<sup>TH</sup> FLOOR- 1,834 SF



# SPEC SUITES 7TH FLOOR



SUITE C 3,741 RSF SUITE E 3,839 RSF

### **SPEC SUITE**

7<sup>TH</sup> FLOOR- SUITE C 3,741 RSF







- RECEPTION
- OPEN OFFICE
- PANTRY
- 4 CONFERENCE
- 6 OFFICE
- 6 LAN STORAGE
- COAT CLOSET
  - WORK COUNTER

### **SPEC SUITE**

7<sup>TH</sup> FLOOR- SUITE E 3,839 RSF







- RECEPTION
- OPEN OFFICE
- PANTRY
- 4 OFFICE
- **S** LAN STORAGE
- 6 COAT CLOSET
- WORK COUNTER

## TENANT LOUNGE

10<sup>™</sup> FLOOR











## ROOFTOP TERRACE









8300 Greensboro Drive | Suite 275 | Tysons | VA 22102 | avisonyoung.com | 703.288.2700