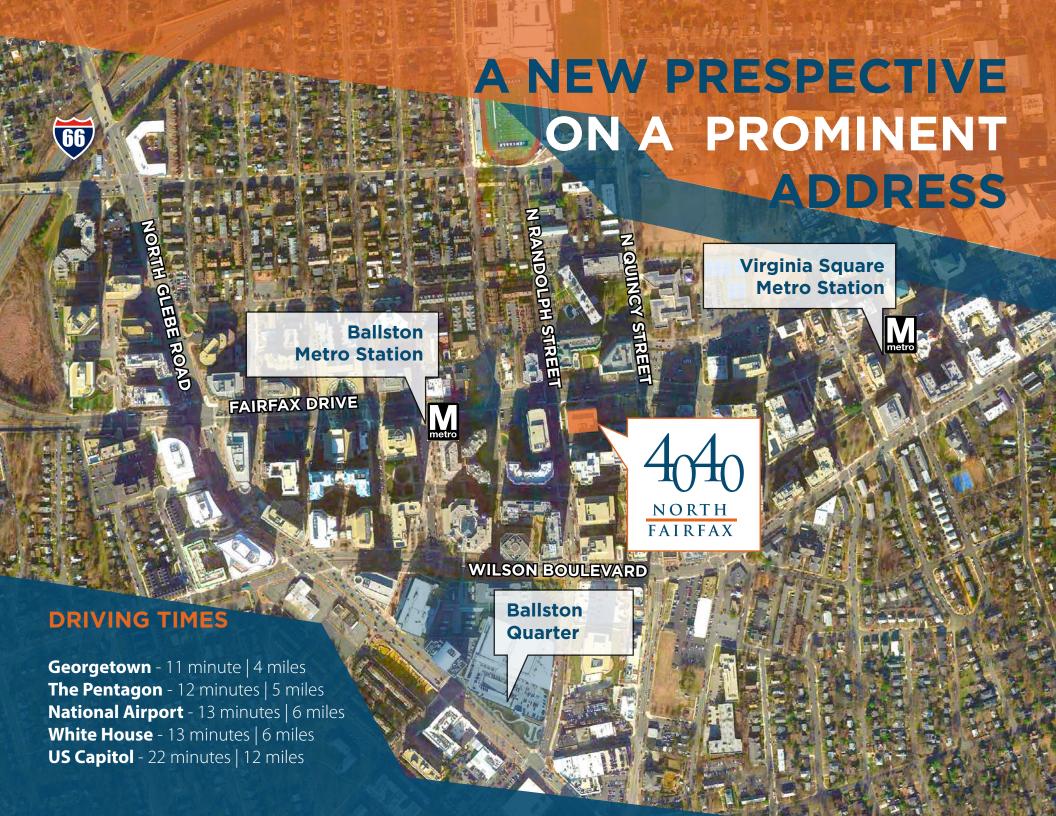

### Location and Amenities

### DINING

- 1 The Melting Pot
- 2 Starbucks
- 3 PF Chang's
- 4 Potbelly
- 5 Crafthouse
- 6 Cosi
- Eat Cafe
- 8 Dunkin'
- Nando's Peri-Peri
- 10 Sushi2Go
- 11 IHOP
- Buffalo Wild Wings
- 13 Bruegger's Bagels
- Grand Cru Wine Bar
- Uncle Julio's
- 6 Zoes Kitchen
- 77 Subway
- 8 Starbucks
- Tropical Smoothie
- 20 Chipotle
- 21 Rustico
- 22 Sweetgreen
- 23 Buzz Bakeshop
- Mussel Bar & Grille
- 25 Which Wich
- 26 True Food Kitchen
- Ted's Bulletin

#### HOTFI S

- 1 Holiday Inn
- 2 The Westin
- 3 Hilton

#### 3ANKS

- SunTrust
- Bank of America
- Wells Fargo
- 4 TD Bank
- BB&T Bank
- 6 PNC Bank

#### **OTHER**

- Virginia Tech
- 2 FedEx Kinko's
- 3 7-Eleven
- MedStar IcePlex
- Harris Teeter
- Marymount University
- DAŘPA



# PARTIAL FLOOR 3RD FLOOR- 11,342 SF