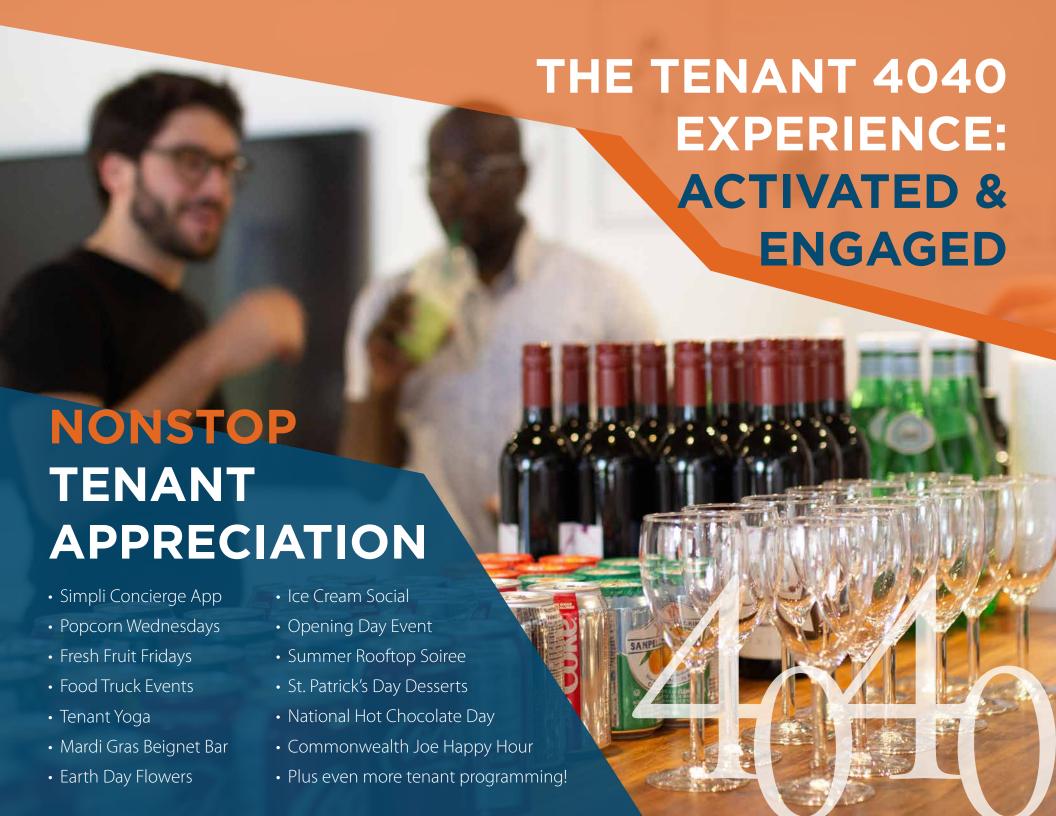

### Location and Amenities

### DINING

- 1 The Melting Pot
- 2 Starbucks
- 3 PF Chang's
- 4 Potbelly
- 5 Crafthouse
- 6 Cosi
- Eat Cafe
- 8 Dunkin'
- Nando's Peri-Peri
- 10 Sushi2Go
- 11 IHOP
- Buffalo Wild Wings
- 13 Bruegger's Bagels
- Grand Cru Wine Bar
- Uncle Julio's
- 6 Zoes Kitchen
- 77 Subway
- 8 Starbucks
- Tropical Smoothie
- 20 Chipotle
- 21 Rustico
- 22 Sweetgreen
- 23 Buzz Bakeshop
- Mussel Bar & Grille
- 25 Which Wich
- 26 True Food Kitchen
- Ted's Bulletin

#### HOTFI S

- 1 Holiday Inn
- 2 The Westin
- 3 Hilton

#### 3ANKS

- SunTrust
- Bank of America
- Wells Fargo
- 4 TD Bank
- BB&T Bank
- 6 PNC Bank

#### **OTHER**

- Virginia Tech
- 2 FedEx Kinko's
- 3 7-Eleven
- MedStar IcePlex
- Harris Teeter
- Marymount University
- DAŘPA



# PARTIAL FLOOR 3RD FLOOR- 11,342 SF

**SUITE 300** 11,342 SF

### **FULL FLOOR**

4<sup>TH</sup> FLOOR- 20,830 SF





## SPEC SUITES 5TH FLOOR

**SUITE 500 8,980 RSF** 

**SUITE 503 3,886 RSF** 

00000 000 00000

**SUITE 501 4,231 RSF** 

**SUITE 502 3,734 RSF** 

## FULL FLOOR 6<sup>TH</sup> FLOOR- 1,834 SF



# SPEC SUITES 7TH FLOOR



SUITE C 3,741 RSF SUITE E 3,839 RSF

### **SPEC SUITE**

7<sup>TH</sup> FLOOR- SUITE C 3,741 RSF







- RECEPTION
- OPEN OFFICE
- PANTRY
- 4 CONFERENCE
- 6 OFFICE
- 6 LAN STORAGE
- COAT CLOSET
  - WORK COUNTER

### **SPEC SUITE**

7<sup>TH</sup> FLOOR- SUITE E 3,839 RSF







- RECEPTION
- OPEN OFFICE
- PANTRY
- 4 OFFICE
- **S** LAN STORAGE
- 6 COAT CLOSET
- WORK COUNTER

## TENANT LOUNGE

10<sup>™</sup> FLOOR











## ROOFTOP TERRACE