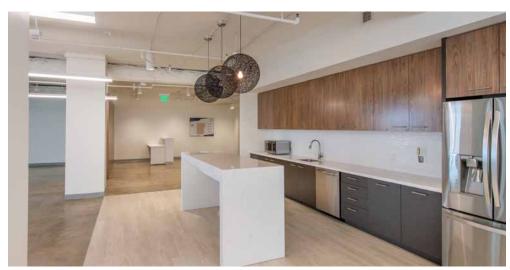

### **SPEC SUITE**

7<sup>TH</sup> FLOOR- SUITE C 3,741 RSF

- RECEPTION
- OPEN OFFICE
- PANTRY
- 4 CONFERENCE
- 6 OFFICE
- 6 LAN STORAGE
- COAT CLOSET
  - WORK COUNTER