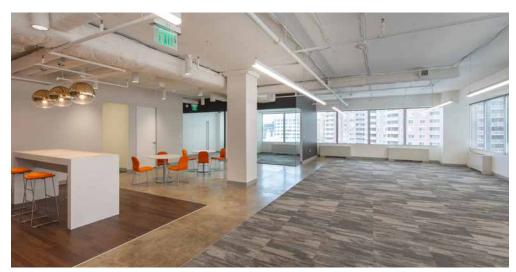

### **SPEC SUITE**

7<sup>TH</sup> FLOOR- SUITE C 3,741 RSF

- RECEPTION
- OPEN OFFICE
- PANTRY
- 4 CONFERENCE
- 6 OFFICE
- 6 LAN STORAGE
- COAT CLOSET
  - WORK COUNTER