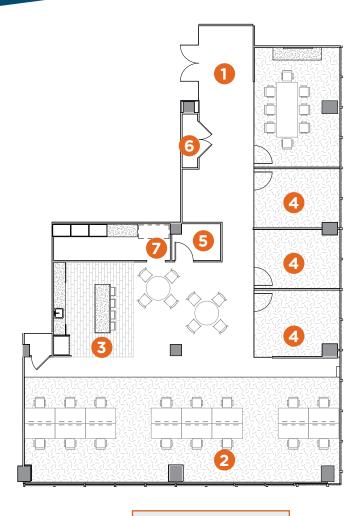

### **SPEC SUITE**

7<sup>TH</sup> FLOOR- SUITE C 3,741 RSF

- RECEPTION
- OPEN OFFICE
- PANTRY
- 4 CONFERENCE
- 6 OFFICE
- 6 LAN STORAGE
- COAT CLOSET
  - WORK COUNTER