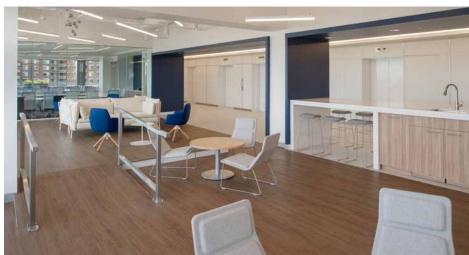

ter
- Marymount University
- DAŘPA



# PARTIAL FLOOR 3RD FLOOR- 11,342 SF

**SUITE 300** 11,342 SF

### **FULL FLOOR**

4<sup>TH</sup> FLOOR- 20,830 SF





## SPEC SUITES 5TH FLOOR

**SUITE 500 8,980 RSF** 

**SUITE 503 3,886 RSF** 

00000 000 00000

**SUITE 501 4,231 RSF** 

**SUITE 502 3,734 RSF** 

## FULL FLOOR 6<sup>TH</sup> FLOOR- 1,834 SF



# SPEC SUITES 7TH FLOOR



SUITE C 3,741 RSF SUITE E 3,839 RSF

### **SPEC SUITE**

7<sup>TH</sup> FLOOR- SUITE C 3,741 RSF







- RECEPTION
- OPEN OFFICE
- PANTRY
- 4 CONFERENCE
- 6 OFFICE
- 6 LAN STORAGE
- COAT CLOSET
  - WORK COUNTER

### **SPEC SUITE**

7<sup>TH</sup> FLOOR- SUITE E 3,839 RSF







- RECEPTION
- OPEN OFFICE
- PANTRY
- 4 OFFICE
- **S** LAN STORAGE
- 6 COAT CLOSET
- WORK COUNTER

## TENANT LOUNGE

10<sup>™</sup> FLOOR











## ROOFTOP TERRACE









8300 Greensboro Drive | Suite 275 | Tysons | VA 22102 | avisonyoung.com | 703.288.2700