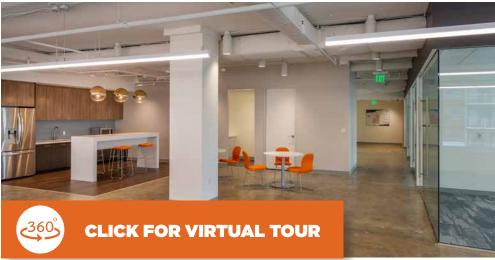

### **SPEC SUITE**

7<sup>TH</sup> FLOOR- SUITE C 3,741 RSF

- RECEPTION
- OPEN OFFICE
- PANTRY
- 4 CONFERENCE
- 6 OFFICE
- 6 LAN STORAGE
- COAT CLOSET
  - WORK COUNTER