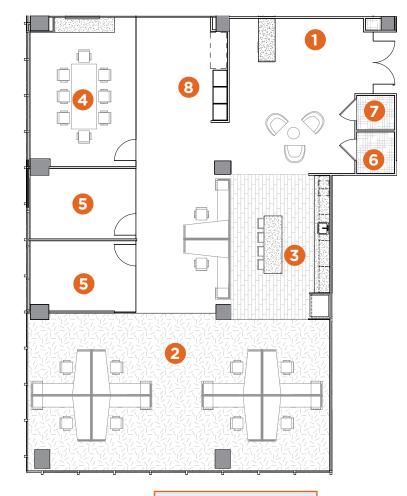

### **SPEC SUITE**

7<sup>TH</sup> FLOOR- SUITE C 3,741 RSF

- RECEPTION
- OPEN OFFICE
- PANTRY
- 4 CONFERENCE
- 6 OFFICE
- 6 LAN STORAGE
- COAT CLOSET
  - WORK COUNTER