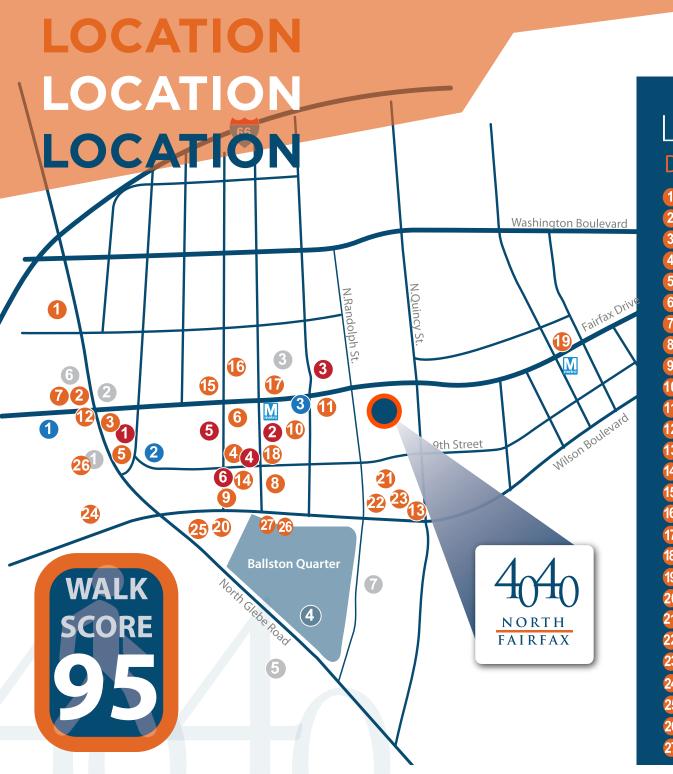

### Location and Amenities

### DINING

- 1 The Melting Pot
- 2 Starbucks
- 3 PF Chang's
- 4 Potbelly
- 5 Crafthouse
- 6 Cosi
- Eat Cafe
- 8 Dunkin'
- Nando's Peri-Peri
- 10 Sushi2Go
- 11 IHOP
- Buffalo Wild Wings
- 13 Bruegger's Bagels
- Grand Cru Wine Bar
- Uncle Julio's
- 6 Zoes Kitchen
- 77 Subway
- 8 Starbucks
- Tropical Smoothie
- 20 Chipotle
- 21 Rustico
- 22 Sweetgreen
- 23 Buzz Bakeshop
- Mussel Bar & Grille
- 25 Which Wich
- 26 True Food Kitchen
- Ted's Bulletin

#### HOTFI S

- 1 Holiday Inn
- 2 The Westin
- 3 Hilton

#### 3ANKS

- SunTrust
- Bank of America
- Wells Fargo
- 4 TD Bank
- BB&T Bank
- 6 PNC Bank

#### **OTHER**

- Virginia Tech
- 2 FedEx Kinko's
- 3 7-Eleven
- MedStar IcePlex
- Harris Teeter
- Marymount University
- DAŘPA