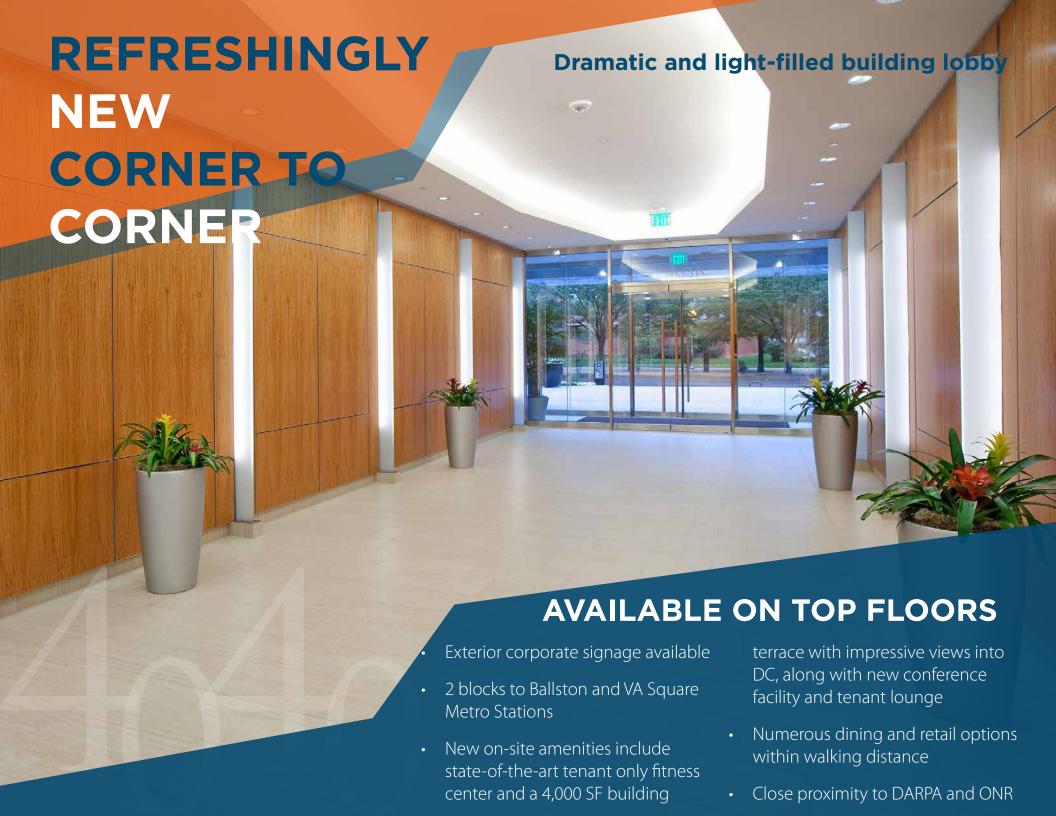

### Location and Amenities

### DINING

- 1 The Melting Pot
- 2 Starbucks
- 3 PF Chang's
- 4 Potbelly
- 5 Crafthouse
- 6 Cosi
- Eat Cafe
- 8 Dunkin'
- Nando's Peri-Peri
- 10 Sushi2Go
- 11 IHOP
- Buffalo Wild Wings
- 13 Bruegger's Bagels
- Grand Cru Wine Bar
- Uncle Julio's
- 6 Zoes Kitchen
- 77 Subway
- 8 Starbucks
- Tropical Smoothie
- 20 Chipotle
- 21 Rustico
- 22 Sweetgreen
- 23 Buzz Bakeshop
- Mussel Bar & Grille
- 25 Which Wich
- 26 True Food Kitchen
- Ted's Bulletin

#### HOTFI S

- 1 Holiday Inn
- 2 The Westin
- 3 Hilton

#### 3ANKS

- SunTrust
- Bank of America
- Wells Fargo
- 4 TD Bank
- BB&T Bank
- 6 PNC Bank

#### **OTHER**

- Virginia Tech
- 2 FedEx Kinko's
- 3 7-Eleven
- MedStar IcePlex
- Harris Teeter
- Marymount University
- DAŘPA



# PARTIAL FLOOR 3RD FLOOR- 11,342 S