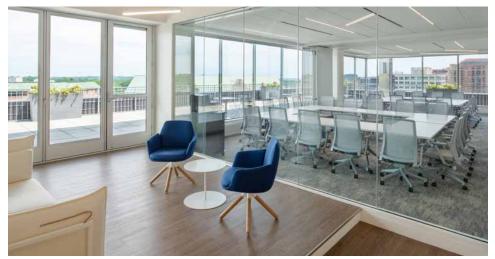

r
- Marymount University
- DAŘPA



# PARTIAL FLOOR 3RD FLOOR- 11,342 SF

**SUITE 300** 11,342 SF

### **FULL FLOOR**

4<sup>TH</sup> FLOOR- 20,830 SF





## SPEC SUITES 5TH FLOOR

**SUITE 500 8,980 RSF** 

**SUITE 503 3,886 RSF** 

00000 000 00000

**SUITE 501 4,231 RSF** 

**SUITE 502 3,734 RSF** 

## FULL FLOOR 6<sup>TH</sup> FLOOR- 1,834 SF



# SPEC SUITES 7TH FLOOR



SUITE C 3,741 RSF SUITE E 3,839 RSF

### **SPEC SUITE**

7<sup>TH</sup> FLOOR- SUITE C 3,741 RSF







- RECEPTION
- OPEN OFFICE
- PANTRY
- 4 CONFERENCE
- 6 OFFICE
- 6 LAN STORAGE
- COAT CLOSET
  - WORK COUNTER

### **SPEC SUITE**

7<sup>TH</sup> FLOOR- SUITE E 3,839 RSF







- RECEPTION
- OPEN OFFICE
- PANTRY
- 4 OFFICE
- **S** LAN STORAGE
- 6 COAT CLOSET
- WORK COUNTER

## TENANT LOUNGE

10<sup>™</sup> FLOOR











## ROOFTOP TERRACE









8300 Greensboro Drive | Suite 275 | Tysons | VA 22102 | avisonyoung.com | 703.288.2700