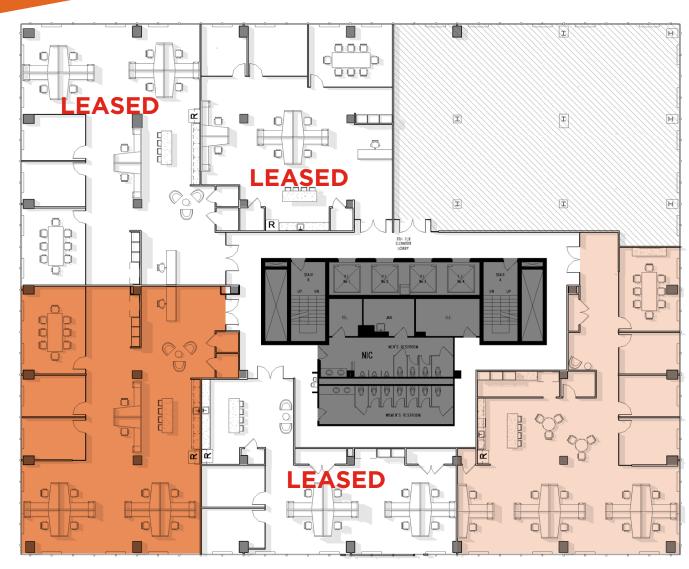

## SPEC SUITES 5TH FLOOR

**SUITE 500 8,980 RSF** 

**SUITE 503 3,886 RSF** 

00000 000 00000

**SUITE 501 4,231 RSF** 

**SUITE 502 3,734 RSF** 