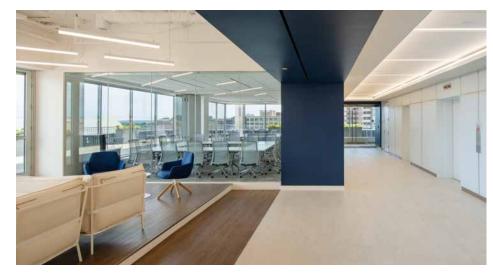

- Marymount University
- DAŘPA



# PARTIAL FLOOR 3RD FLOOR- 11,342 SF

**SUITE 300** 11,342 SF

### **FULL FLOOR**

4<sup>TH</sup> FLOOR- 20,830 SF





## SPEC SUITES 5TH FLOOR

**SUITE 500 8,980 RSF** 

**SUITE 503 3,886 RSF** 

00000 000 00000

**SUITE 501 4,231 RSF** 

**SUITE 502 3,734 RSF** 

## FULL FLOOR 6<sup>TH</sup> FLOOR- 1,834 SF



# SPEC SUITES 7TH FLOOR



SUITE C 3,741 RSF SUITE E 3,839 RSF

### **SPEC SUITE**

7<sup>TH</sup> FLOOR- SUITE C 3,741 RSF







- RECEPTION
- OPEN OFFICE
- PANTRY
- 4 CONFERENCE
- 6 OFFICE
- 6 LAN STORAGE
- COAT CLOSET
  - WORK COUNTER

### **SPEC SUITE**

7<sup>TH</sup> FLOOR- SUITE E 3,839 RSF







- RECEPTION
- OPEN OFFICE
- PANTRY
- 4 OFFICE
- **S** LAN STORAGE
- 6 COAT CLOSET
- WORK COUNTER

## TENANT LOUNGE

10<sup>™</sup> FLOOR











## ROOFTOP TERRACE









8300 Greensboro Drive | Suite 275 | Tysons | VA 22102 | avisonyoung.com | 703.288.2700