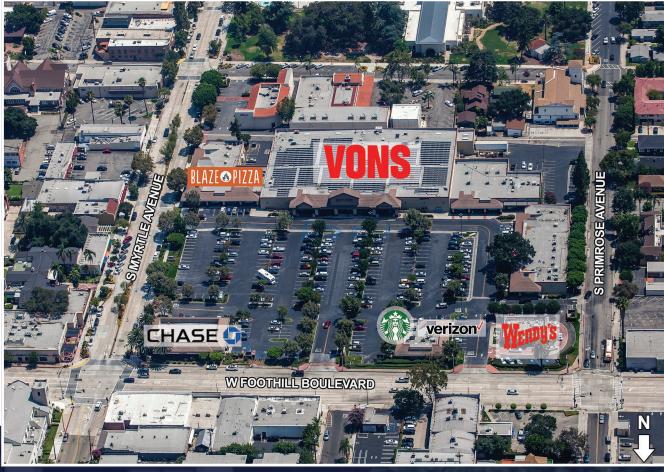

#### **HIGHLIGHTS**

- ± 96,390 square foot grocery anchored shopping center located in the heart of the Monrovia trade area.
- Offers such notable tenants as Vons, Chase Bank, Blaze Pizza, Starbucks, Baskin-Robbins, Wendy's, WingStop, Waba Grill. Verizon Wireless and Fantastic Sams.
- Close proximity to high income areas of Bradbury, Monrovia, Foothills, and Sierra Madre
- Convenient access via multiple ingress/egress points on Foothill Boulevard, Myrtle Avenue and Primrose Avenue.
- Approximately 38,000 customer trips per week

#### **TRAFFIC COUNTS**

- 25,400 Average Daily Traffic on Foothill Boulevard
- 11,200 Average Daily Traffic on Myrtle Avenue

### **MONROVIA TRADE AREA**

102 W Foothill Blvd. | Monrovia, CA 91016

For More Information, Contact: