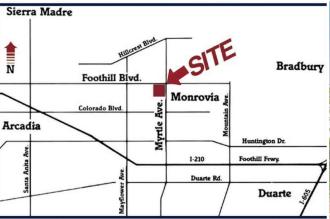

### **MONROVIA TRADE AREA**

102 W Foothill Blvd. | Monrovia, CA 91016

For More Information, Contact: