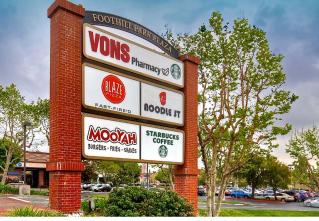

#### **HIGHLIGHTS**

- ± 96,390 square foot grocery anchored shopping center located in the heart of the Monrovia trade area.
- Offers such notable tenants as Vons, Chase Bank, Blaze Pizza, Starbucks, Baskin-Robbins, Wendy's, WingStop, Waba Grill. Verizon Wireless and Fantastic Sams.
- Close proximity to high income areas of Bradbury, Monrovia, Foothills, and Sierra Madre
- Convenient access via multiple ingress/egress points on Foothill Boulevard, Myrtle Avenue and Primrose Avenue.
- Approximately 38,000 customer trips per week