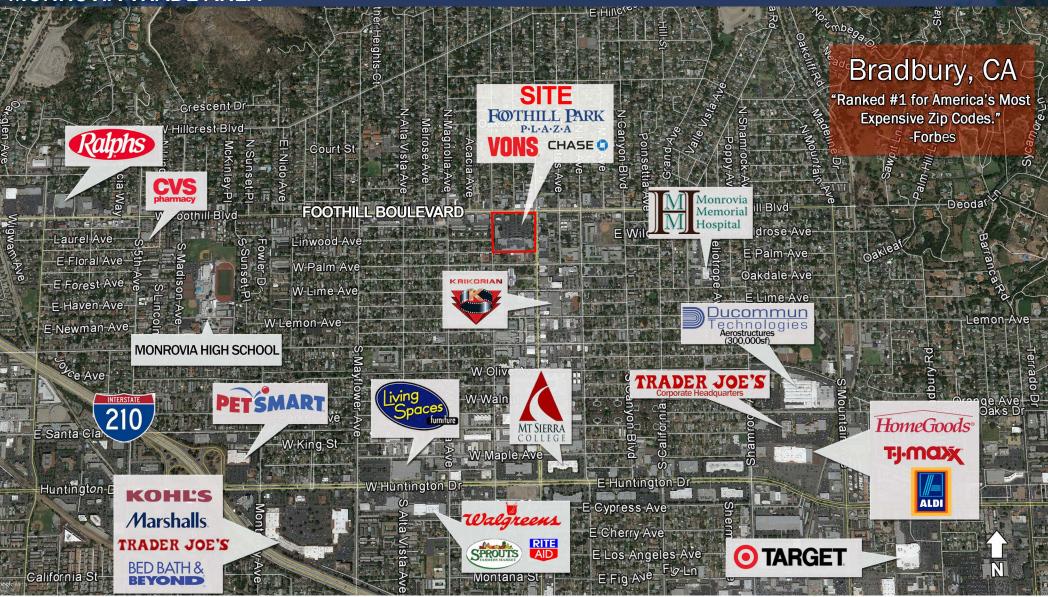

### **MONROVIA TRADE AREA**

102 W Foothill Blvd. | Monrovia, CA 91016

For More Information, Contact: