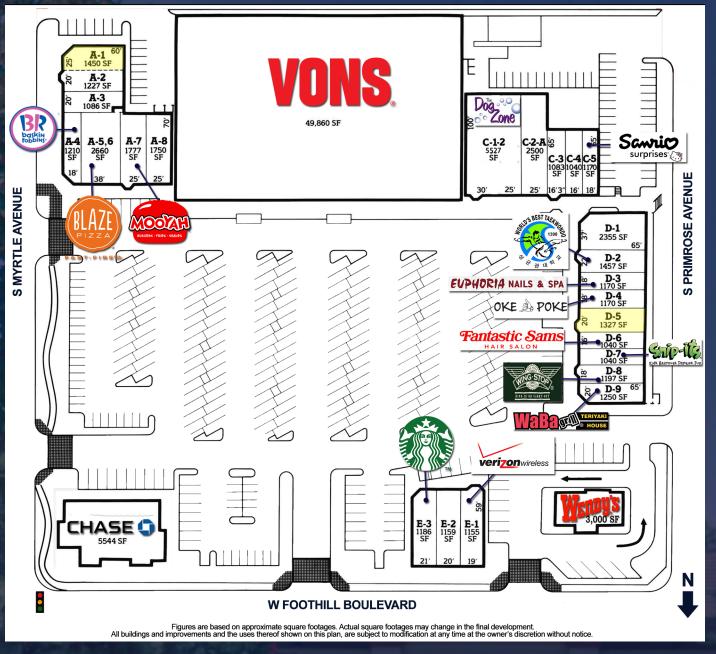

### SITE PLAN

### P·L·A·Z·A Monrovia, California

| Unit   | Tenant                        | Sq. Ft   |
|--------|-------------------------------|----------|
| BLDG B | Vons                          | 49,860sf |
| PAD A  | Chase Bank                    | 5,544sf  |
| PAD C  | Wendy's                       | 3,000sf  |
| A-1    | Lindora Clinic (Available)    | 1,450sf  |
| A-2    | N2 Lab Boba Tea               | 1,227sf  |
| A-3    | Aurora Core CryoSpa           | 1,086sf  |
| A-4    | Baskin Robbins Ice Cream      | 1,210sf  |
| A-5-6  | Blaze Pizza                   | 2,660sf  |
| A-7    | MOOYAH Burgers, Fries, Shakes | 1,777sf  |
| A-8    | Noodle Street                 | 1,750sf  |
| C-1-2  | The Dog Zone                  | 5,527sf  |
| C-2A   | West Coast Dental             | 2,500sf  |
| C-3    | TK Cafe                       | 1,083sf  |
| C-4    | Art Time                      | 1,040sf  |
| C-5    | Sanrio Surprises              | 1,170sf  |
| D-1    | All My Laundry                | 2,355sf  |
| D-2    | World's Best Taekwondo        | 1,457sf  |
| D-3    | Euphoria Nail Salon           | 1,170sf  |
| D-4    | Oke Poke                      | 1,170sf  |
| D-5    | Available (3/1/2019)          | 1,327sf  |
| D-6    | Fantastic Sams                | 1,040sf  |
| D-7    | Snip-its                      | 1,040sf  |
| D-8    | Wingstop                      | 1,197sf  |
| D-9    | Waba Grill                    | 1,250sf  |
| E-1    | Verizon Wireless              | 1,155sf  |
| E-2    | Hon Sushi                     | 1,159sf  |
| E-3    | Starbucks                     | 1,186sf  |