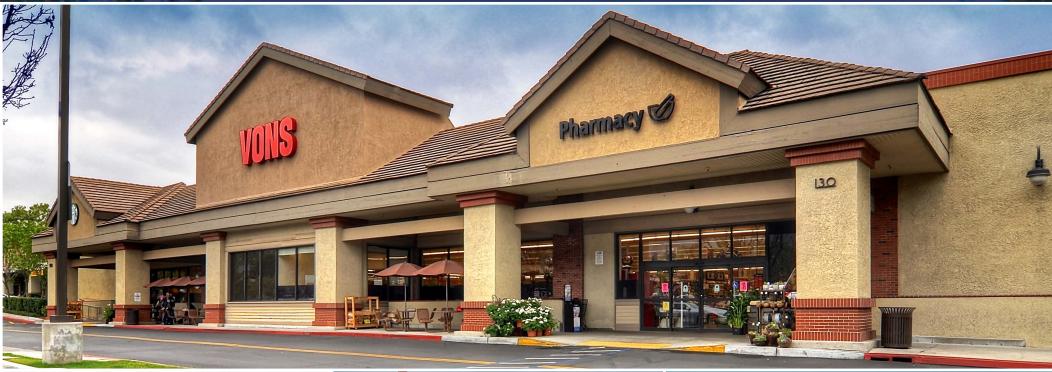

#### **HIGHLIGHTS**

- ± 96,390 square foot grocery anchored shopping center located in the heart of the Monrovia trade area.
- Offers such notable tenants as Vons, Chase Bank, Blaze Pizza, Starbucks, Baskin-Robbins, Wendy's, WingStop, Waba Grill. Verizon Wireless and Fantastic Sams.
- Close proximity to high income areas of Bradbury, Monrovia, Foothills, and Sierra Madre
- Convenient access via multiple ingress/egress points on Foothill Boulevard, Myrtle Avenue and Primrose Avenue.
- Approximately 38,000 customer trips per week

#### **TRAFFIC COUNTS**

- 25,400 Average Daily Traffic on Foothill Boulevard
- 11,200 Average Daily Traffic on Myrtle Avenue