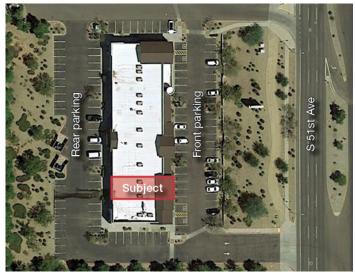

# Shops on 51st Ave ±1,200 SF Medical Office



### 6170 S 51st Avenue Laveen, Arizona 85339

#### **Property Features**

- 1,200 SF medical office build-out
- Excellent co-tenancy
- Strong mix of local and national tenants
- High quality newer construction
- Growing residential area
- High traffic intersection
- Low vacancy submarket
- Close proximity to Loop 202 Extension South Mountain Freeway
- Arizona General Hospital located immediately to the south
- S/SWC of 51st Avenue and Southern
- Heart of Laveen
- Located on the going home side of the street
- Landlord is willing to bring the space to vanilla shell

#### For Lease: \$28.00/SF (NNN)



| Demographics      | 1 Mile   | 3 Miles  | 5 Miles  |
|-------------------|----------|----------|----------|
| Median Age:       | 30.0     | 30.6     | 30.0     |
| Population:       | 12,403   | 65,166   | 151,777  |
| Average HH Income | \$84,940 | \$83,950 | \$73,720 |
| Daytime Emp. Pop. | 2,054    | 6,903    | 32,358   |
| Traffic Counts    |          | VPD      |          |
| S 51st Ave:       | 28,193   |          |          |
| W Southern Ave:   |          | 9,721    |          |

#### Matt Harper, CCIM

602 393 6604 matt.harper@naihorizon.com

> 2944 N 44th St, Suite 200 Phoenix, AZ 85018 +1 602 955 4000

NO WARRANTY OR REPRESENTATION, EXPRESS OR IMPLIED, IS MADE AS TO THE ACCURACY OF THE INFORMATION CONTAINED HEREI AND THE SAME IS SUBMITTED SUBJECT TO ERRORS, OMISSIONS, CHANG