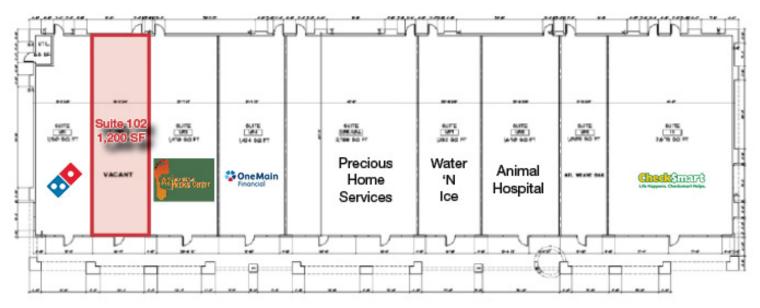

4 matt.harper@naihorizon.com

> 2944 N 44th St, Suite 200 Phoenix, AZ 85018 +1 602 955 4000

NO WARRANTY OR REPRESENTATION, EXPRESS OR IMPLIED, IS MADE AS TO THE ACCURACY OF THE INFORMATION CONTAINED HEREI AND THE SAME IS SUBMITTED SUBJECT TO ERRORS, OMISSIONS, CHANGE OF PRICE, RENTAL OR OTHER CONDITIONS, PRIOR SALL LEASE OR FINANCING, OR WITHDRAWAL WITHOUT NOTICE, AND OF ANY SPECIAL LISTING CONDITIONS IMPOSED BY OUR PRINCIPALS N WARRANTES OR REPRESENTATIONS ARE MADE AS TO THE CONDITION OF THE PROPERTY OR ANY HAZARDS CONTAINED THEREIN AR ANY TO BE IMPLIED.

naihorizon.com

### Shops on 51st Ave ±1,200 SF Medical Office

## Property Photos









## Floor Plan

# Shops on 51st Ave ±1,200 SF Medical Office



NIHorizon

# Site Plan & Aerial

### Shops on 51st Ave ±1,200 SF Medical Office







# Proximity Map

### Shops on 51st Ave ±1,200 SF Medical Office