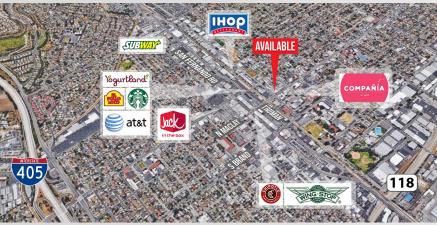

#### **AREA AMENITIES**

- Conveniently located near the Sylmar/San Fernando Metrolink;
  San Fernando Library and the San Fernando County Superior
  Court/Civic Center
- Heavy Pedestrian and Automotive traffic
- Minutes from the 5, 118 and 210 freeways