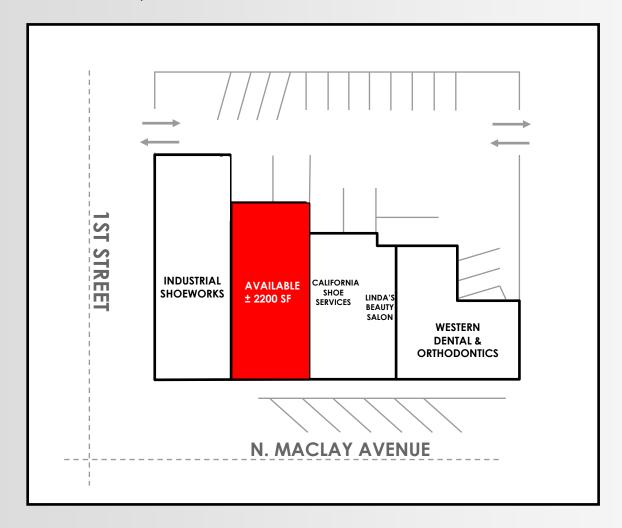

#### **FEATURES**

- Approximately 2,200 sf of retail or office space
- Includes Reception Area, Conference Room, 4 private offices and private restroom
- Parking Available in rear lot
- Located in the re-energized portion of Downtown
- On the Signalized Corner of First Street & Maclay Avenue
- Great Signage exposure

#### **RENTAL RATE**

103 N Maclay ±2,200 SF \$1.95 PSF + \$0.45 NNN

| DEMOS          | 1 mile     | 3 mile   | 5 mile   |  |
|----------------|------------|----------|----------|--|
| Population     | 32,126     | 238,084  | 460,132  |  |
| Avg. HH Income | \$56,092   | \$65,987 | \$70,394 |  |
| Daytime Pop.   | 14,217     | 63,801   | 121,342  |  |
| Traffic Count  | 19,000 CPD |          |          |  |