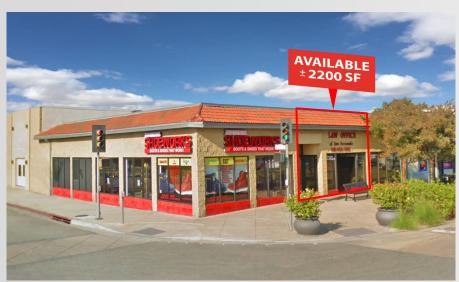

### LEASE OPPORTUNITY - JOIN IN THE REVITALIZATION OF SAN FERNANDO

101-103 N. Maclay Avenue, San Fernando, CA 91340

Located at the NW corner of Maclay Avenue & First Street

**AGENTS** 

818-501-2212

#### **FEATURES**

- Approximately 2,200 sf of retail or office space
- Includes Reception Area, Conference Room, 4 private offices and private restroom
- Parking Available in rear lot
- Located in the re-energized portion of Downtown
- On the Signalized Corner of First Street & Maclay Avenue
- Great Signage exposure

#### **RENTAL RATE**

103 N Maclay ±2,200 SF \$1.95 PSF + \$0.45 NNN

| DEMOS          | 1 mile     | 3 mile   | 5 mile   |  |
|----------------|------------|----------|----------|--|
| Population     | 32,126     | 238,084  | 460,132  |  |
| Avg. HH Income | \$56,092   | \$65,987 | \$70,394 |  |
| Daytime Pop.   | 14,217     | 63,801   | 121,342  |  |
| Traffic Count  | 19,000 CPD |          |          |  |