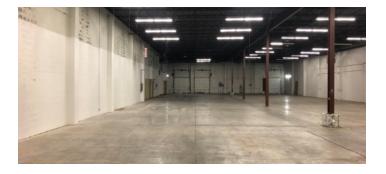

# \$1,195,000/\$5.75 NNN

| BUILDING SPECIFICATIONS |                             |
|-------------------------|-----------------------------|
| Building Size           | 29,920 SF                   |
| Office Space            | 11,840 SF                   |
| Warehouse               | 18,080 SF                   |
| Ceiling Height          | 20 ft                       |
| Docks                   | 2                           |
| Drives                  | 1                           |
| Dock Door Description   | 2 @ 10' x 10' (1 w/leveler) |
| Roof                    | Tar & gravel                |
| Column Spacing          | 38' x 38'                   |
| Year Built              | 1980                        |
|                         |                             |