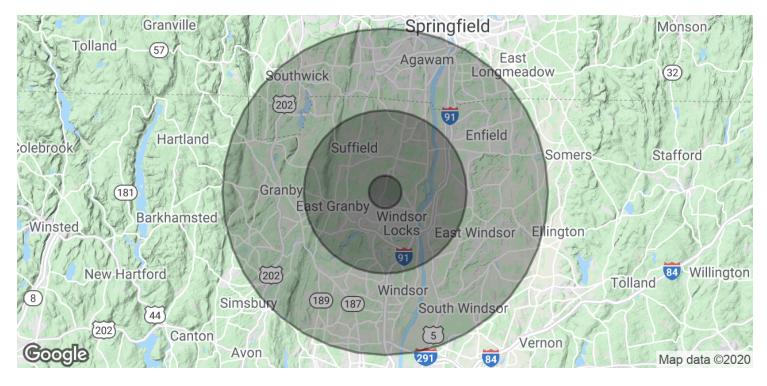

#### **OFFERING SUMMARY**

| Sale Price:    | \$1,195,000 |
|----------------|-------------|
| Lot Size:      | 1.97 Acres  |
| Building Size: | 29,920 SF   |

| DEMOGRAPHICS      | 1 MILE   | 5 MILES  | 10 MILES |
|-------------------|----------|----------|----------|
| Total Households  | 789      | 18,191   | 91,040   |
| Total Population  | 2,188    | 47,450   | 234,664  |
| Average HH Income | \$91,309 | \$91,404 | \$87,095 |

### 1160 SOUTH STREET | SUFFIELD, CT 06078

| POPULATION           | 1 MILE | 5 MILES | 10 MILES |
|----------------------|--------|---------|----------|
| Total Population     | 2,188  | 47,450  | 234,664  |
| Average age          | 40.6   | 42.6    | 42.1     |
| Average age (Male)   | 39.8   | 41.7    | 40.8     |
| Average age (Female) | 42.1   | 43.6    | 43.6     |

| HOUSEHOLDS & INCOME | 1 MILE    | 5 MILES   | 10 MILES  |
|---------------------|-----------|-----------|-----------|
| Total households    | 789       | 18,191    | 91,040    |
| # of persons per HH | 2.8       | 2.6       | 2.6       |
| Average HH income   | \$91,309  | \$91,404  | \$87,095  |
| Average house value | \$291,636 | \$290,194 | \$277,817 |