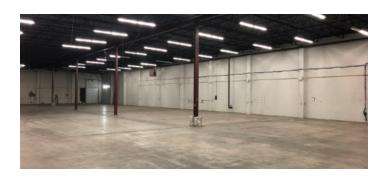

#### PROPERTY DESCRIPTION

Sentry Commercial, as exclusive agent for the owner, is pleased to present 1160 South Street, Suffield CT for sale or lease. This 29,290 SF industrial facility on 1.97 acres is located near Bradley International Airport and offers 2 dock doors and 1 drive.

#### PROPERTY HIGHLIGHTS

- 20' clear
- Up to 11,840 SF of office space
- One mile to Bradley International Airport
- 2/1,000 parking
- Subdividable to 24,000 SF

# \$1,195,000/\$5.75 NNN

| BUILDING SPECIFICATIONS |                             |
|-------------------------|-----------------------------|
| Building Size           | 29,920 SF                   |
| Office Space            | 11,840 SF                   |
| Warehouse               | 18,080 SF                   |
| Ceiling Height          | 20 ft                       |
| Docks                   | 2                           |
| Drives                  | 1                           |
| Dock Door Description   | 2 @ 10' x 10' (1 w/leveler) |
| Roof                    | Tar & gravel                |
| Column Spacing          | 38' x 38'                   |
| Year Built              | 1980                        |
|                         |                             |