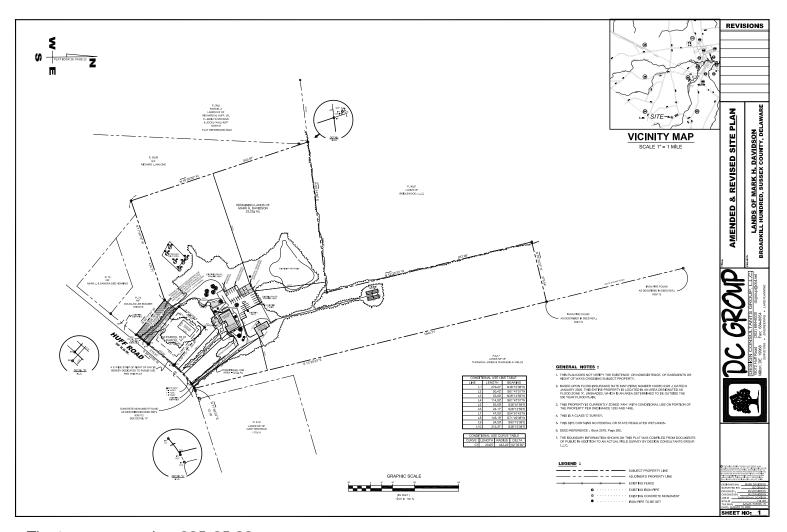

## Site Plan

The tax map number 235-25.00 Parcel 76.00 22.25+/- Acres

For more information: Rodney Smith 302-539-8191 • rodneysmith@emoryhill.com