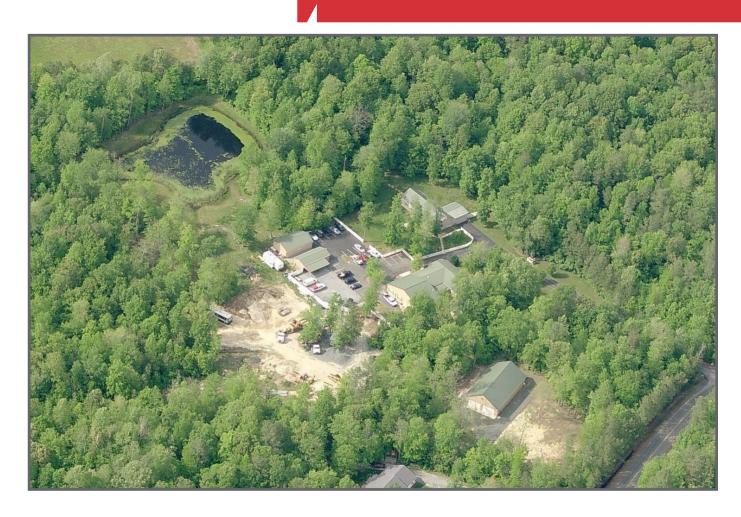

## FOR SALE: Commercial Office Complex with On-Site Residential Davidson Drive, Milton, Delaware

## **Property Description**

- $\bullet$  +/- 22.25 acres with subdivision potential
- ullet 4,600 square foot office space
- 1,700 square foot, 3-bedroom 2-bath home with 2-car garage
- 2 12x20 insulated storage buildings behind the office
- 16x40 storage barn (10x16 is insulated)
- 24x26 1-bedroom in-law suite
- 24x14 conditioned storage with high impact garage door (attached to the in-law suite)
- 21x32 storage barn
- +/- 3/4 acre fish pond