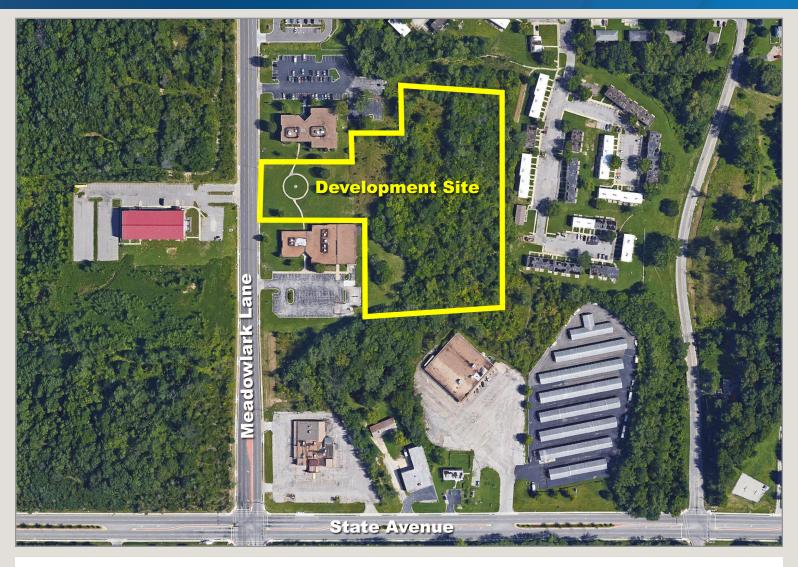

### **Development Land**

- Bank Owned
- 6.92 acres ready for office development
- Aggressively priced, \$149,000
- Located just north of the I-70 and North 57th Street Interchange

### **Property Profile**

| Zoning:           | CP-O administrative, professional, medical and governmental office usages                               |
|-------------------|---------------------------------------------------------------------------------------------------------|
| Lot Size:         | Approximately 6.92 acres (301,435.20 square feet)                                                       |
| Available:        | Immediate                                                                                               |
| Land Description: | The front section is ready for development. The back of the land is heavily forested and is undulating. |