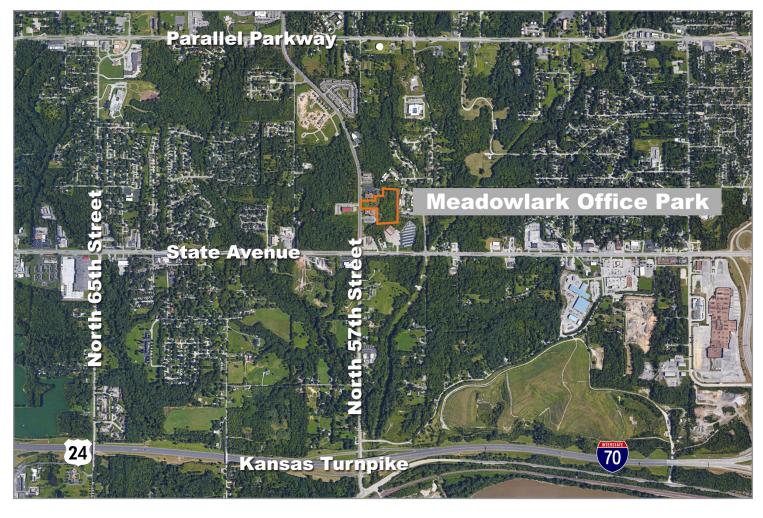

### **Development Land**

- Bank Owned
- 6.92 acres ready for office development
- Aggressively priced, \$149,000
- Located just north of the I-70 and North 57th Street Interchange