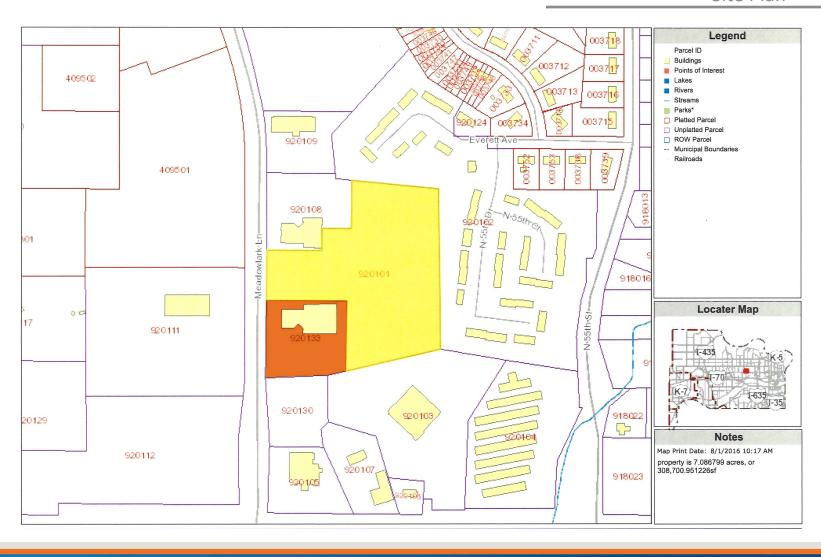

#### Site Plan

### **Property Profile**

| Zoning:           | CP-O administrative, professional, medical and governmental office usages                               |
|-------------------|---------------------------------------------------------------------------------------------------------|
| Lot Size:         | Approximately 6.92 acres (301,435.20 square feet)                                                       |
| Available:        | Immediate                                                                                               |
| Land Description: | The front section is ready for development. The back of the land is heavily forested and is undulating. |