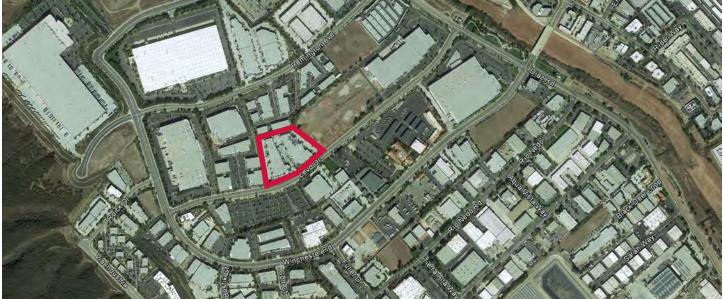

## VINEYARD BUSINESS PARK ±2,583 INDUSTRIAL CONDO FOR SALE

42065 ZEVO DRIVE, SUITE B-5 | TEMECULA, CA