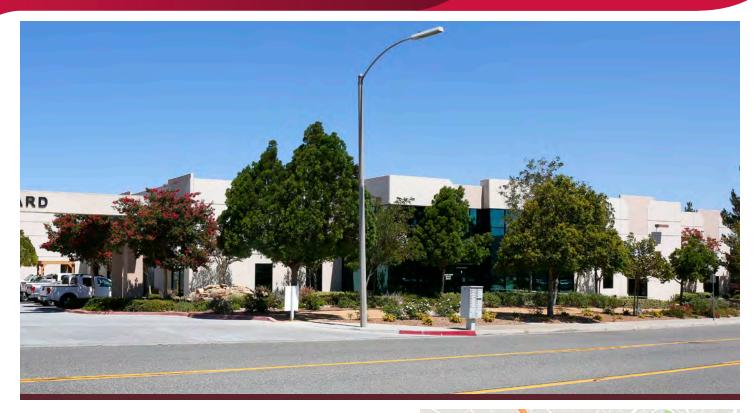

## VINEYARD BUSINESS PARK ±2,583 INDUSTRIAL CONDO FOR SALE

42065 ZEVO DRIVE, SUITE B-5 | TEMECULA, CA

## **PROPERTY HIGHLIGHTS:**

- ±2,583 SF Industrial Condominium
- Improvements include: reception area, private office and 1 restroom. Balance of space is warehouse
- 10'x10' roll up door
- 2005 construction
- 16'-18' warehouse clear height
- 200 Amps, 120/208 V, 3 phase electric (verify)
- Professionally managed owner's association
- New carpet and office paint