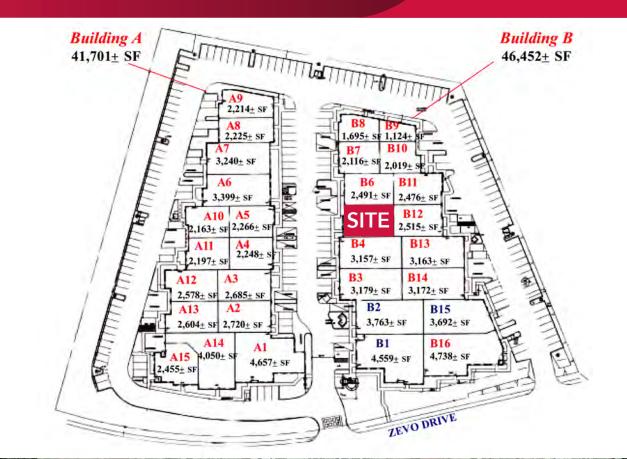

## VINEYARD BUSINESS PARK ±2,583 INDUSTRIAL CONDO FOR SALE

42065 ZEVO DRIVE, SUITE B-5 | TEMECULA, CA

## **PROPERTY HIGHLIGHTS:**

- ±2,583 SF Industrial Condominium
- Improvements include: reception area, private office and 1 restroom. Balance of space is warehouse
- 10'x10' roll up door
- 2005 construction
- 16'-18' warehouse clear height
- 200 Amps, 120/208 V, 3 phase electric (verify)
- Professionally managed owner's association
- New carpet and office paint