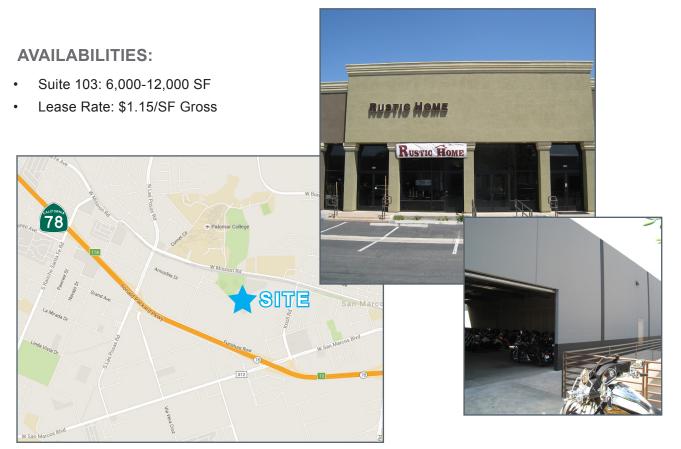

### 1040 LOS VALLECITOS BLVD., SAN MARCOS

#### **PROPERTY FEATURES:**

- Excellent building identity on Freeway 78
- Monument Signage
- Abundant parking
- Grade level roll-up door with dock service
- Centrally located in the retail hub of North County, on San Marcos "Furniture Row"
- Serving communities of Oceanside,
   Carlsbad, Vista, San Marcos, Escondido,
   Bonsall, and Fallbrook.
- Highway 78 is a primary east-west corridor that connects the 1-15 to the 1-5 Freeway.
- Daily Traffic Counts 142,300