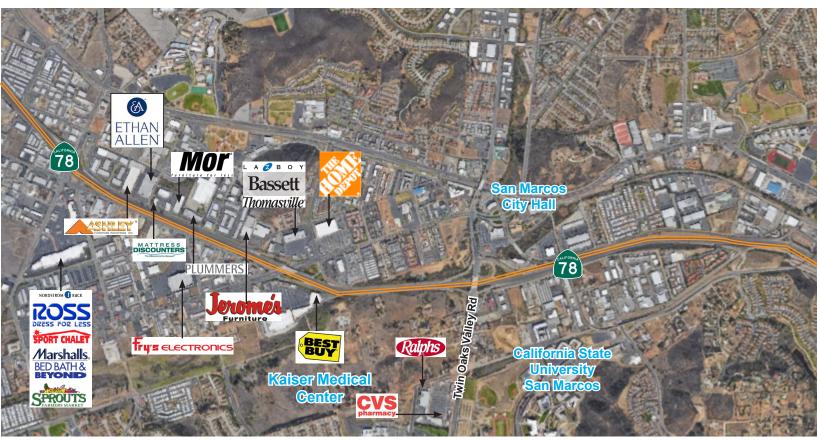

ssociates CRE Services - NSDC, Inc. 1900 Wright Place, Suite 200 | Carlsbad, CA | 92008 | O-760.929.9700 | F-760.929.9977 | www.lee-associates.com | CalBRE Lic#01096996

JOHN ORLANDO

### 1040 LOS VALLECITOS BLVD., SAN MARCOS



#### **PROPERTY FEATURES:**

- Excellent building identity on Freeway 78
- Monument Signage
- Abundant parking
- Grade level roll-up door with dock service
- Centrally located in the retail hub of North County, on San Marcos "Furniture Row"
- Serving communities of Oceanside,
   Carlsbad, Vista, San Marcos, Escondido,
   Bonsall, and Fallbrook.
- Highway 78 is a primary east-west corridor that connects the 1-15 to the 1-5 Freeway.
- Daily Traffic Counts 142,300

### 1040 LOS VALLECITOS BLVD., SAN MARCOS





1040 LOS VALLECITOS BLVD., SAN MARCOS

#### **AERIAL:**



CalBRE Lic# 01248992

### 1040 LOS VALLECITOS BLVD., SAN MARCOS

#### **DEMOGRAPHICS:**

| LEE & ASSOCIATES*  COMMERCIAL REAL ESTATE SERVICES  DEMOGRAPHIC AND INCOME PROFILE |                                                                                                                                                                                                            |                                                              |                                                              |
|------------------------------------------------------------------------------------|------------------------------------------------------------------------------------------------------------------------------------------------------------------------------------------------------------|