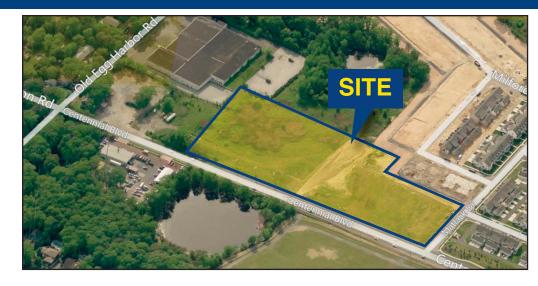

## 7.16 +/- ACRES 111 CENTENNIAL BOULEVARD VOORHEES, NJ

## FULLY APPROVED AND IMPROVED LAND FOR SALE

651 Route 73 North Suite 111

Property Description: Land Fully Approved for Retail Development for Sale

Acerage: 7.16 +/- Acres
Lot Size: 311,890 +/- SF
Block/Lot: 200/10.03

Zoning: EIB

Taxes: \$25,873 (2014) Sale Price: \$1,200,000.00

Comments: • Approved for 17,116 +/- SF & 5,550 +/- SF Buildings

Centennial Road Frontage

• Easy Acess to Route 561 & Evesham Road

• 30 Minutes from Philadelphia & Close to NJ Turnpike Exit 4