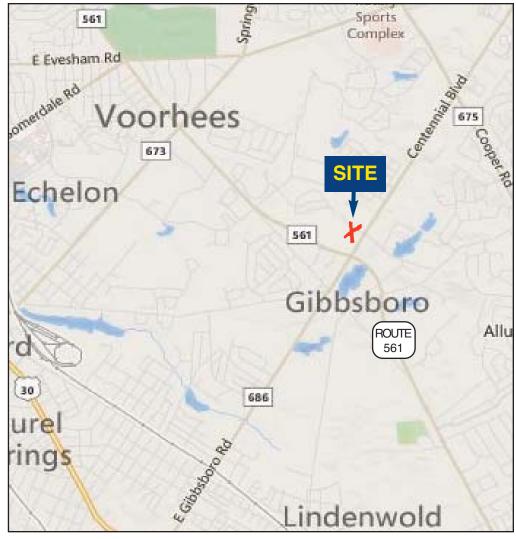

## 7.16 +/- ACRES 111 CENTENNIAL BOULEVARD VOORHEES, NJ

## FULLY APPROVED AND IMPROVED LAND FOR SALE

651 Route 73 North Suite 111

Property Description: Land Fully Approved for Retail Development for Sale

Acerage: 7.16 +/- Acres
Lot Size: 311,890 +/- SF
Block/Lot: 200/10.03

Zoning: EIB

Taxes: \$25,873 (2014) Sale Price: \$1,200,000.00

Comments: • Approved for 17,116 +/- SF & 5,550 +/- SF Buildings

Centennial Road Frontage

• Easy Acess to Route 561 & Evesham Road

• 30 Minutes from Philadelphia & Close to NJ Turnpike Exit 4