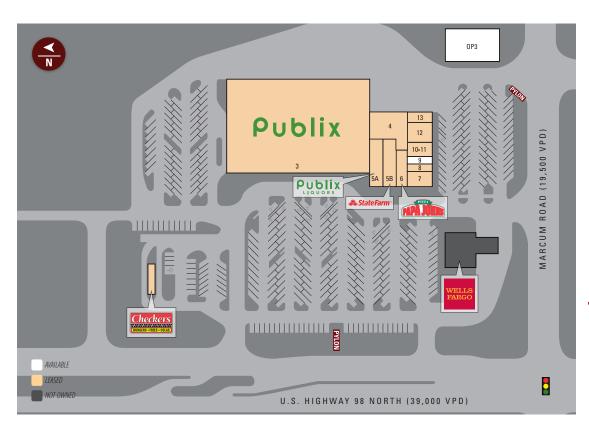

#### SITE PLAN

| Suite | Tenant                    | Size   |  |
|-------|---------------------------|--------|--|
| 1-3   | Publix                    | 54,340 |  |
| 4     | Exit Corridor             |        |  |
| 5A    | Publix Liquors            | 2,182  |  |
| 5B    | State Farm                | 1,400  |  |
| 6     | Papa John's               | 3,300  |  |
| 7     | Family Vision of Lakeland | 1,549  |  |
| 8     | Asia Nail & Spa           | 765    |  |
| 9     | AVAILABLE                 | 745    |  |
| 10-11 | Lee's Asian Kitchen       | 1,486  |  |
| 12    | GR Sheumaker, Jr. DDS     | 2,012  |  |
| 13    | Spotless Cleaners         | 1,055  |  |
| OP1   | Checkers                  | 1 Acre |  |
| OP3   | AVAILABLE                 | 1 Acre |  |

TOTAL 68,834