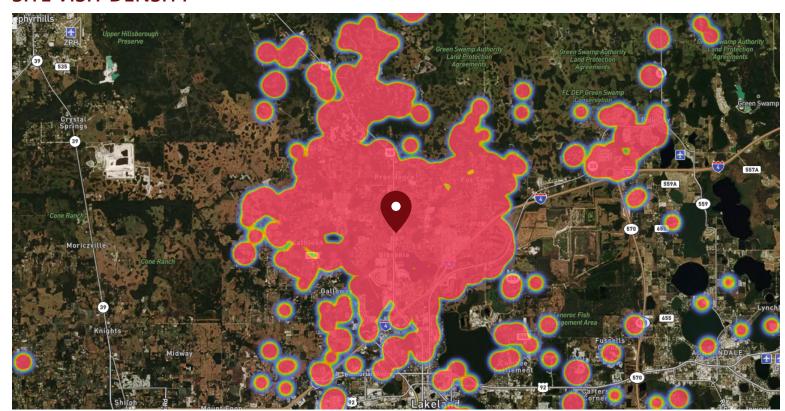

### SITE VISIT DENSITY

Red, orange, and yellow colors represent the location of 60% of site visitors

Data provided by Placer Labs Inc. (www.placer.ai)