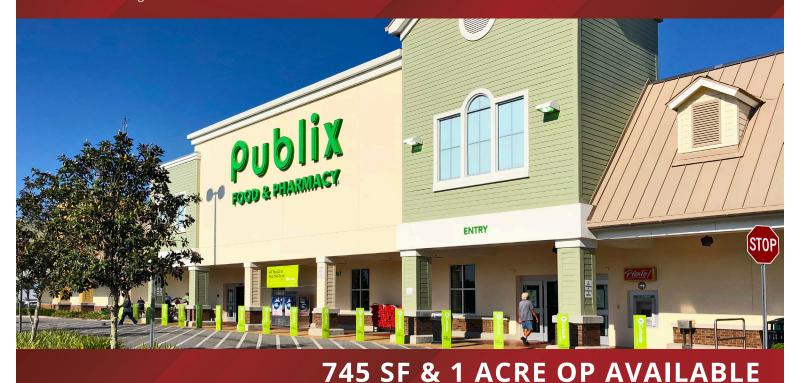

# Publix #1410 - Lake Gibson

6767 US Highway 98 N Lakeland, FL 33809 Lat 28.128, Long -81.973

**FOR LEASE** 

## PROPERTY HIGHLIGHTS

- Publix-Anchored
- Center Redeveloped in 2012
- Located at the Busy Signalized Intersection of US Highway-98 and Marcum Road
- 2.6 Miles North of the Lakeland Square Mall
- 3.2 Miles North of Interstate-4
- Ideal Visibility
- Established Local and National Tenants
- Combined Traffic Count: 58,500 VPD