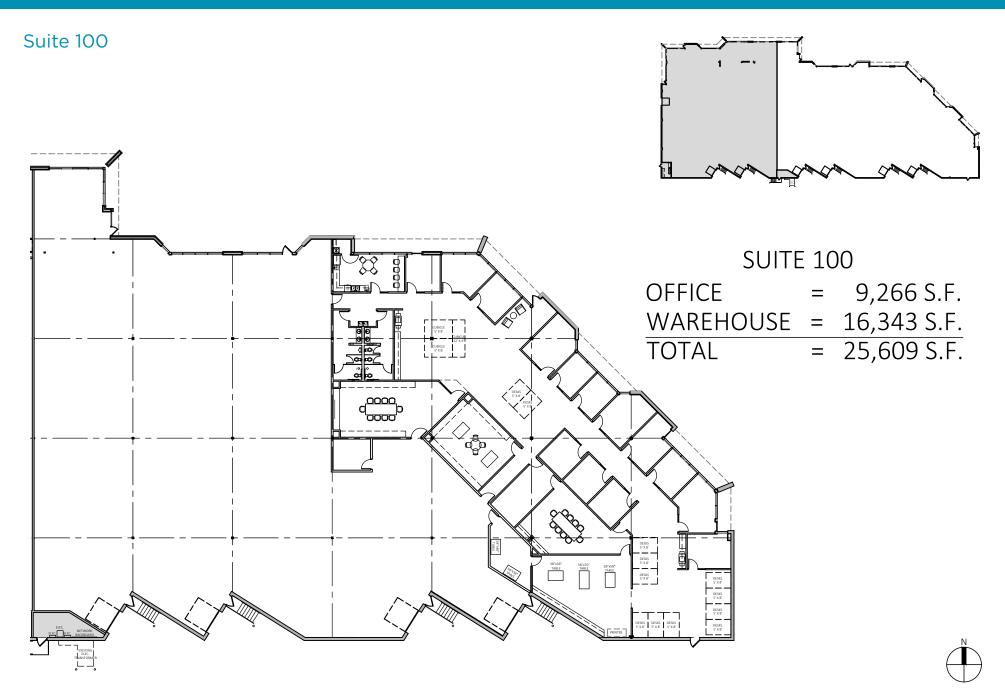

### Suite 100

3955 Annapolis Avenue North, Plymouth, MN

FOR LEASE

#### Space Available

| Suite | Total SF | Office SF | Warehouse SF | Loading | Availability |
|-------|----------|-----------|--------------|---------|--------------|
| 100   | 25,609   | 9,266     | 16,343       | 4 docks | Now          |