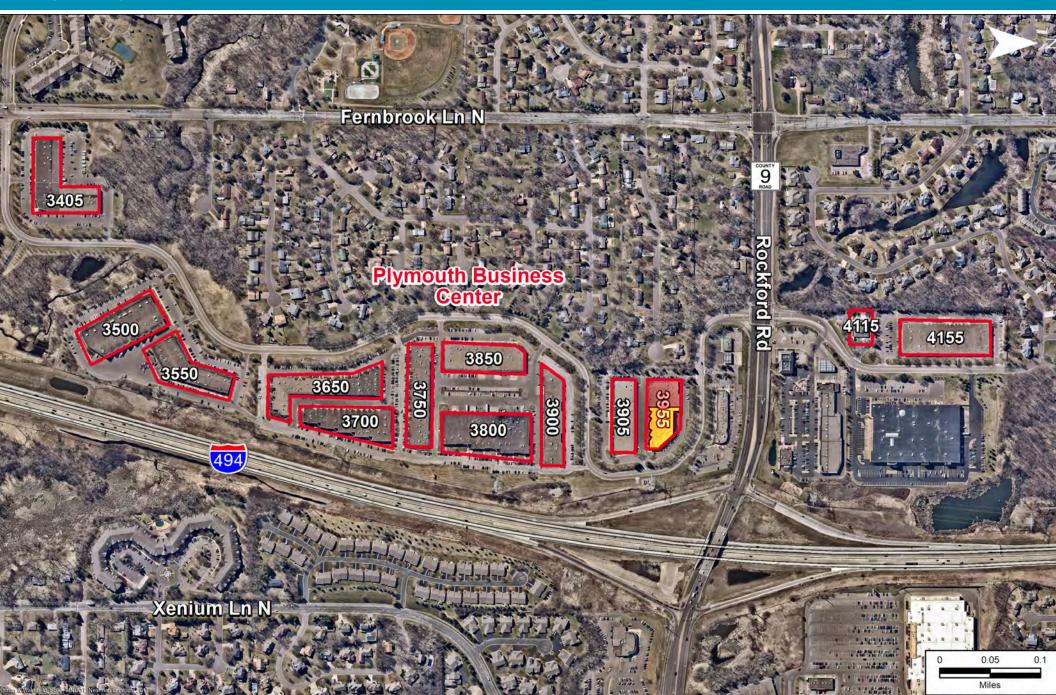

### **Property Highlights**

- Established business park with over 700,000 square feet of space
- Available suite is 25,609 square feet
- Multiple product types including office/showroom, office/warehouse, and bulk/warehouse buildings
- Dock and drive-in loading

### **Property Information**

- New roof, landscaping and interior finishes
- 13 building development totalling over 700,000 sf
- Expansion capabilities within the complex
- Locally owned, professionally maintained and operated
- Excellent access to I-494 via Highway 55 & Rockford Road
- Area Amenities include childcare, retail shops, hotels and restaurants