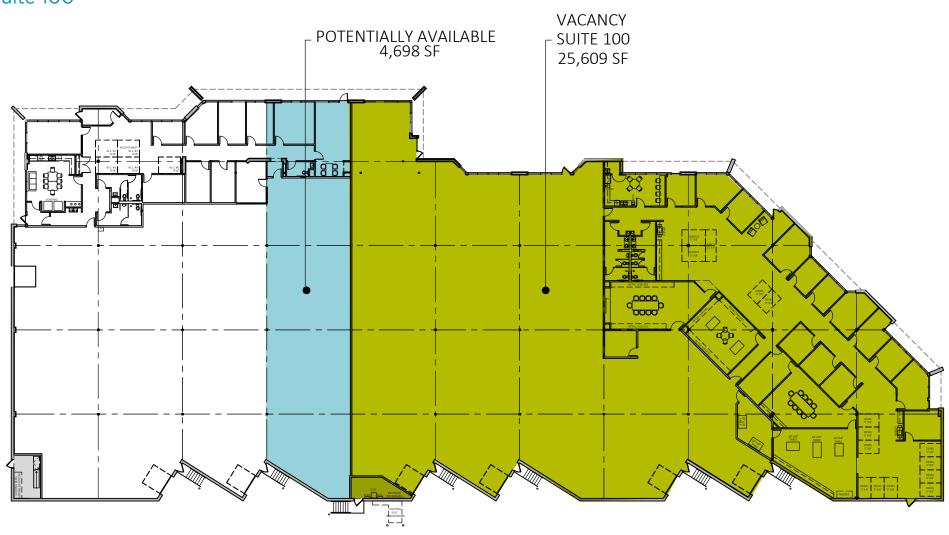

### Suite 100

3955 Annapolis Avenue North, Plymouth, MN

FOR LEASE

#### Space Available

| Suite | Total SF | Office SF | Warehouse SF | Loading | Availability |
|-------|----------|-----------|--------------|---------|--------------|
| 100   | 25,609   | 9,266     | 16,343       | 4 docks | Now          |