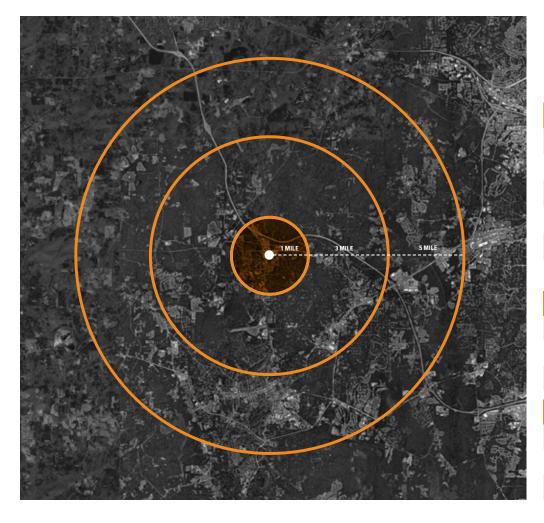

## **LOCATION OVERVIEW**

| DEMOGRAPHICS                                                                                                                                                                                                                                                                                                                                                                                                                                                                                                                                                                                                                                                                                                                                                                                                                                                                                                                                                                                                                                                                                                                                                                                                                                                                                                                                                                                                                                                                                                                                                                                                                                                                                                                                                                                                                                                                                                                                                                                                                                                                                                                   | 1 MILE    | 3 MILE                        | 5 MILE           |  |
|--------------------------------------------------------------------------------------------------------------------------------------------------------------------------------------------------------------------------------------------------------------------------------------------------------------------------------------------------------------------------------------------------------------------------------------------------------------------------------------------------------------------------------------------------------------------------------------------------------------------------------------------------------------------------------------------------------------------------------------------------------------------------------------------------------------------------------------------------------------------------------------------------------------------------------------------------------------------------------------------------------------------------------------------------------------------------------------------------------------------------------------------------------------------------------------------------------------------------------------------------------------------------------------------------------------------------------------------------------------------------------------------------------------------------------------------------------------------------------------------------------------------------------------------------------------------------------------------------------------------------------------------------------------------------------------------------------------------------------------------------------------------------------------------------------------------------------------------------------------------------------------------------------------------------------------------------------------------------------------------------------------------------------------------------------------------------------------------------------------------------------|-----------|-------------------------------|------------------|--|
| 2019 ESTIMATED POPULATION                                                                                                                                                                                                                                                                                                                                                                                                                                                                                                                                                                                                                                                                                                                                                                                                                                                                                                                                                                                                                                                                                                                                                                                                                                                                                                                                                                                                                                                                                                                                                                                                                                                                                                                                                                                                                                                                                                                                                                                                                                                                                                      | 7,607     | 37,199                        | 99,320           |  |
| 2024 PROJECTED POPULATION                                                                                                                                                                                                                                                                                                                                                                                                                                                                                                                                                                                                                                                                                                                                                                                                                                                                                                                                                                                                                                                                                                                                                                                                                                                                                                                                                                                                                                                                                                                                                                                                                                                                                                                                                                                                                                                                                                                                                                                                                                                                                                      | 22,196    | 102,455                       | 193,363          |  |
| 2019 ESTIMATED HOUSEHOLDS                                                                                                                                                                                                                                                                                                                                                                                                                                                                                                                                                                                                                                                                                                                                                                                                                                                                                                                                                                                                                                                                                                                                                                                                                                                                                                                                                                                                                                                                                                                                                                                                                                                                                                                                                                                                                                                                                                                                                                                                                                                                                                      | 2,802     | 14,543                        | 39,237           |  |
| 2024 PROJECTED HOUSEHOLDS                                                                                                                                                                                                                                                                                                                                                                                                                                                                                                                                                                                                                                                                                                                                                                                                                                                                                                                                                                                                                                                                                                                                                                                                                                                                                                                                                                                                                                                                                                                                                                                                                                                                                                                                                                                                                                                                                                                                                                                                                                                                                                      | 2,901     | 15,040                        | 41,064           |  |
| 2019 ESTIMATED AVERAGE HH INCOME                                                                                                                                                                                                                                                                                                                                                                                                                                                                                                                                                                                                                                                                                                                                                                                                                                                                                                                                                                                                                                                                                                                                                                                                                                                                                                                                                                                                                                                                                                                                                                                                                                                                                                                                                                                                                                                                                                                                                                                                                                                                                               | \$169,586 | \$139,095                     | \$119,675        |  |
| 2019 ESTIMATED MEDIAN HH INCOME                                                                                                                                                                                                                                                                                                                                                                                                                                                                                                                                                                                                                                                                                                                                                                                                                                                                                                                                                                                                                                                                                                                                                                                                                                                                                                                                                                                                                                                                                                                                                                                                                                                                                                                                                                                                                                                                                                                                                                                                                                                                                                | \$121,092 | \$99,726                      | \$93,091         |  |
| TRAFFIC COUNTS                                                                                                                                                                                                                                                                                                                                                                                                                                                                                                                                                                                                                                                                                                                                                                                                                                                                                                                                                                                                                                                                                                                                                                                                                                                                                                                                                                                                                                                                                                                                                                                                                                                                                                                                                                                                                                                                                                                                                                                                                                                                                                                 |           |                               |                  |  |
| MARTIN LUTHER KING JR BOULEVARD                                                                                                                                                                                                                                                                                                                                                                                                                                                                                                                                                                                                                                                                                                                                                                                                                                                                                                                                                                                                                                                                                                                                                                                                                                                                                                                                                                                                                                                                                                                                                                                                                                                                                                                                                                                                                                                                                                                                                                                                                                                                                                |           |                               | 28,000 VPD       |  |
| WEAVER DAIRY ROAD                                                                                                                                                                                                                                                                                                                                                                                                                                                                                                                                                                                                                                                                                                                                                                                                                                                                                                                                                                                                                                                                                                                                                                                                                                                                                                                                                                                                                                                                                                                                                                                                                                                                                                                                                                                                                                                                                                                                                                                                                                                                                                              |           |                               | 13,000 VPD       |  |
| I-40                                                                                                                                                                                                                                                                                                                                                                                                                                                                                                                                                                                                                                                                                                                                                                                                                                                                                                                                                                                                                                                                                                                                                                                                                                                                                                                                                                                                                                                                                                                                                                                                                                                                                                                                                                                                                                                                                                                                                                                                                                                                                                                           |           |                               | 79,000 VPD       |  |
| NEIGHBORHOOD SCORES                                                                                                                                                                                                                                                                                                                                                                                                                                                                                                                                                                                                                                                                                                                                                                                                                                                                                                                                                                                                                                                                                                                                                                                                                                                                                                                                                                                                                                                                                                                                                                                                                                                                                                                                                                                                                                                                                                                                                                                                                                                                                                            |           |                               |                  |  |
| WALKABILITY SCORE                                                                                                                                                                                                                                                                                                                                                                                                                                                                                                                                                                                                                                                                                                                                                                                                                                                                                                                                                                                                                                                                                                                                                                                                                                                                                                                                                                                                                                                                                                                                                                                                                                                                                                                                                                                                                                                                                                                                                                                                                                                                                                              |           | 65 of 100 (somewhat walkable) |                  |  |
| THE CONTRACTOR OF THE CONTRACT |           | 35 of 100 (some transit)      |                  |  |
| TRANSIT SCORE                                                                                                                                                                                                                                                                                                                                                                                                                                                                                                                                                                                                                                                                                                                                                                                                                                                                                                                                                                                                                                                                                                                                                                                                                                                                                                                                                                                                                                                                                                                                                                                                                                                                                                                                                                                                                                                                                                                                                                                                                                                                                                                  |           | 35 of 100                     | ) (some transit) |  |