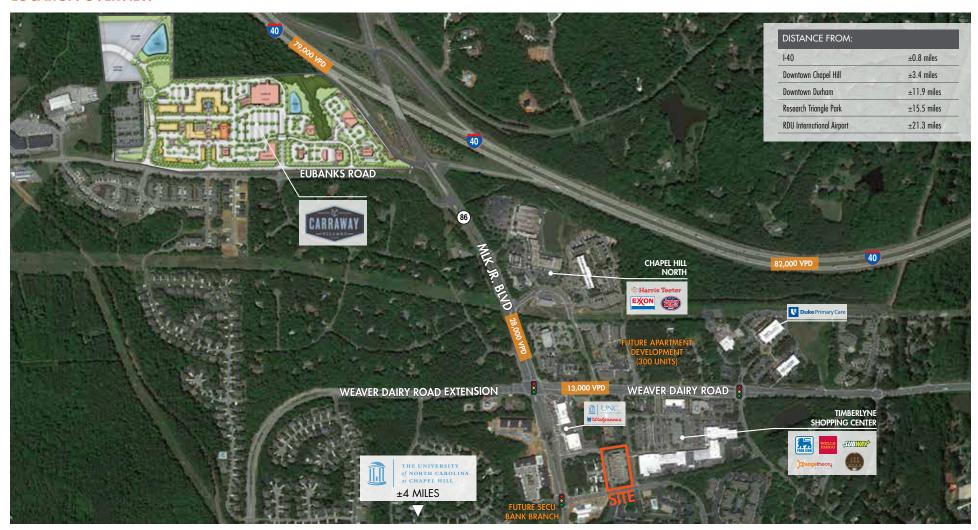

## **LOCATION OVERVIEW**

| DEMOGRAPHICS                                                                                                                                                                                                                                                                                                                                                                                                                                                                                                                                                                                                                                                                                                                                                                                                                                                                                                                                                                                                                                                                                                                                                                                                                                                                                                                                                                                                                                                                                                                                                                                                                                                                                                                                                                                                                                                                                                                                                                                                                                                                                                                   | 1 MILE    | 3 MILE                        | 5 MILE           |  |
|--------------------------------------------------------------------------------------------------------------------------------------------------------------------------------------------------------------------------------------------------------------------------------------------------------------------------------------------------------------------------------------------------------------------------------------------------------------------------------------------------------------------------------------------------------------------------------------------------------------------------------------------------------------------------------------------------------------------------------------------------------------------------------------------------------------------------------------------------------------------------------------------------------------------------------------------------------------------------------------------------------------------------------------------------------------------------------------------------------------------------------------------------------------------------------------------------------------------------------------------------------------------------------------------------------------------------------------------------------------------------------------------------------------------------------------------------------------------------------------------------------------------------------------------------------------------------------------------------------------------------------------------------------------------------------------------------------------------------------------------------------------------------------------------------------------------------------------------------------------------------------------------------------------------------------------------------------------------------------------------------------------------------------------------------------------------------------------------------------------------------------|-----------|-------------------------------|------------------|--|
| 2019 ESTIMATED POPULATION                                                                                                                                                                                                                                                                                                                                                                                                                                                                                                                                                                                                                                                                                                                                                                                                                                                                                                                                                                                                                                                                                                                                                                                                                                                                                                                                                                                                                                                                                                                                                                                                                                                                                                                                                                                                                                                                                                                                                                                                                                                                                                      | 7,607     | 37,199                        | 99,320           |  |
| 2024 PROJECTED POPULATION                                                                                                                                                                                                                                                                                                                                                                                                                                                                                                                                                                                                                                                                                                                                                                                                                                                                                                                                                                                                                                                                                                                                                                                                                                                                                                                                                                                                                                                                                                                                                                                                                                                                                                                                                                                                                                                                                                                                                                                                                                                                                                      | 22,196    | 102,455                       | 193,363          |  |
| 2019 ESTIMATED HOUSEHOLDS                                                                                                                                                                                                                                                                                                                                                                                                                                                                                                                                                                                                                                                                                                                                                                                                                                                                                                                                                                                                                                                                                                                                                                                                                                                                                                                                                                                                                                                                                                                                                                                                                                                                                                                                                                                                                                                                                                                                                                                                                                                                                                      | 2,802     | 14,543                        | 39,237           |  |
| 2024 PROJECTED HOUSEHOLDS                                                                                                                                                                                                                                                                                                                                                                                                                                                                                                                                                                                                                                                                                                                                                                                                                                                                                                                                                                                                                                                                                                                                                                                                                                                                                                                                                                                                                                                                                                                                                                                                                                                                                                                                                                                                                                                                                                                                                                                                                                                                                                      | 2,901     | 15,040                        | 41,064           |  |
| 2019 ESTIMATED AVERAGE HH INCOME                                                                                                                                                                                                                                                                                                                                                                                                                                                                                                                                                                                                                                                                                                                                                                                                                                                                                                                                                                                                                                                                                                                                                                                                                                                                                                                                                                                                                                                                                                                                                                                                                                                                                                                                                                                                                                                                                                                                                                                                                                                                                               | \$169,586 | \$139,095                     | \$119,675        |  |
| 2019 ESTIMATED MEDIAN HH INCOME                                                                                                                                                                                                                                                                                                                                                                                                                                                                                                                                                                                                                                                                                                                                                                                                                                                                                                                                                                                                                                                                                                                                                                                                                                                                                                                                                                                                                                                                                                                                                                                                                                                                                                                                                                                                                                                                                                                                                                                                                                                                                                | \$121,092 | \$99,726                      | \$93,091         |  |
| TRAFFIC COUNTS                                                                                                                                                                                                                                                                                                                                                                                                                                                                                                                                                                                                                                                                                                                                                                                                                                                                                                                                                                                                                                                                                                                                                                                                                                                                                                                                                                                                                                                                                                                                                                                                                                                                                                                                                                                                                                                                                                                                                                                                                                                                                                                 |           |                               |                  |  |
| MARTIN LUTHER KING JR BOULEVARD                                                                                                                                                                                                                                                                                                                                                                                                                                                                                                                                                                                                                                                                                                                                                                                                                                                                                                                                                                                                                                                                                                                                                                                                                                                                                                                                                                                                                                                                                                                                                                                                                                                                                                                                                                                                                                                                                                                                                                                                                                                                                                |           |                               | 28,000 VPD       |  |
| WEAVER DAIRY ROAD                                                                                                                                                                                                                                                                                                                                                                                                                                                                                                                                                                                                                                                                                                                                                                                                                                                                                                                                                                                                                                                                                                                                                                                                                                                                                                                                                                                                                                                                                                                                                                                                                                                                                                                                                                                                                                                                                                                                                                                                                                                                                                              |           |                               | 13,000 VPD       |  |
| I-40                                                                                                                                                                                                                                                                                                                                                                                                                                                                                                                                                                                                                                                                                                                                                                                                                                                                                                                                                                                                                                                                                                                                                                                                                                                                                                                                                                                                                                                                                                                                                                                                                                                                                                                                                                                                                                                                                                                                                                                                                                                                                                                           |           |                               | 79,000 VPD       |  |
| NEIGHBORHOOD SCORES                                                                                                                                                                                                                                                                                                                                                                                                                                                                                                                                                                                                                                                                                                                                                                                                                                                                                                                                                                                                                                                                                                                                                                                                                                                                                                                                                                                                                                                                                                                                                                                                                                                                                                                                                                                                                                                                                                                                                                                                                                                                                                            |           |                               |                  |  |
| WALKABILITY SCORE                                                                                                                                                                                                                                                                                                                                                                                                                                                                                                                                                                                                                                                                                                                                                                                                                                                                                                                                                                                                                                                                                                                                                                                                                                                                                                                                                                                                                                                                                                                                                                                                                                                                                                                                                                                                                                                                                                                                                                                                                                                                                                              |           | 65 of 100 (somewhat walkable) |                  |  |
| THE CONTRACTOR OF THE CONTRACT |           | 35 of 100 (some transit)      |                  |  |
| TRANSIT SCORE                                                                                                                                                                                                                                                                                                                                                                                                                                                                                                                                                                                                                                                                                                                                                                                                                                                                                                                                                                                                                                                                                                                                                                                                                                                                                                                                                                                                                                                                                                                                                                                                                                                                                                                                                                                                                                                                                                                                                                                                                                                                                                                  |           | 35 of 100                     | ) (some transit) |  |

## **LOCATION OVERVIEW**