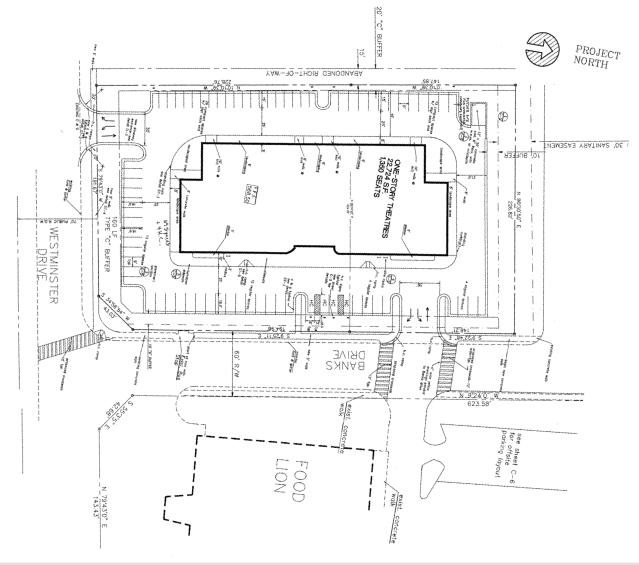

### **PROPERTY FEATURES**

- ±1.92 acre parcel featuring 78 on-site parking spaces
- $\bullet$  ±22,724 SF theatre building with 1,350 seats
- Located in desirable Chapel Hill off US Highway 86 and Weaver Dairy Road less than a mile south of Interstate 40 and the future Carraway Village mixed use development
- Adjacent to the Food Lion anchored Timberlyne Shopping Center
- Surrounded by numerous amenities, strong demographics and a favorable population density
- Zoned within the Town of Chapel Hill's Community Commercial (CC) District, allowing for commercial and mixed-use development
- List Price Call for details

## **REDEVELOPMENT OPPORTUNITY**