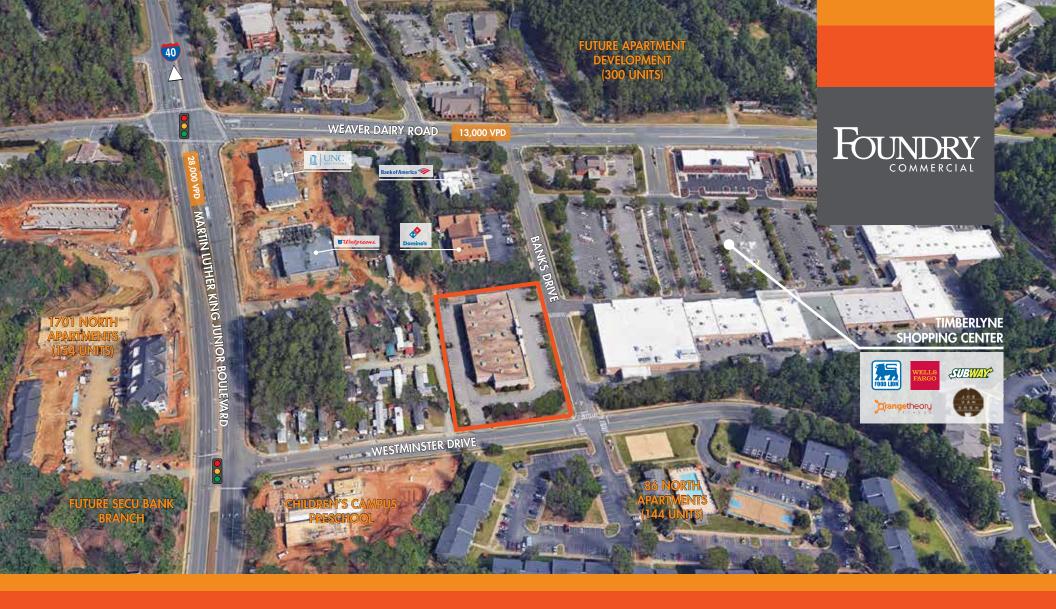

### **PROPERTY FEATURES**

- ±1.92 acre parcel featuring 78 on-site parking spaces
- $\bullet$  ±22,724 SF theatre building with 1,350 seats
- Located in desirable Chapel Hill off US Highway 86 and Weaver Dairy Road less than a mile south of Interstate 40 and the future Carraway Village mixed use development
- Adjacent to the Food Lion anchored Timberlyne Shopping Center
- Surrounded by numerous amenities, strong demographics and a favorable population density
- Zoned within the Town of Chapel Hill's Community Commercial (CC) District, allowing for commercial and mixed-use development
- List Price Call for details

## **REDEVELOPMENT OPPORTUNITY**