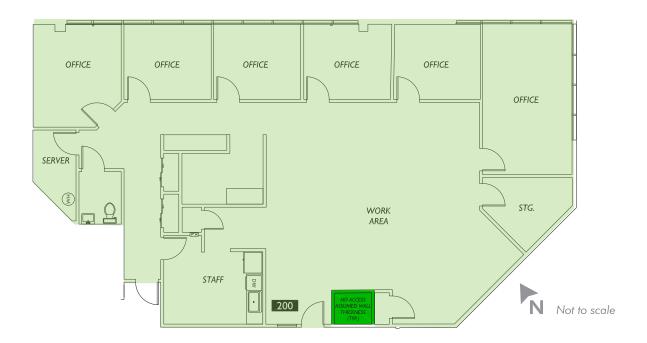

### AVAILABLE SPACE

- + Suite 200: ±3,091 RSF
- + Available Now
- + \$39.50 per RSF, Full Service
- + Upgraded finishes throughout the building
- + Prime SR-520 location; freeway visible
- + Park-like setting
- + Parking ratio: 4 stalls per 1,000 RSF
- + Elevator served

### SUITE 200 | ±3,091 RSF

ŁÔ

CONTACT US