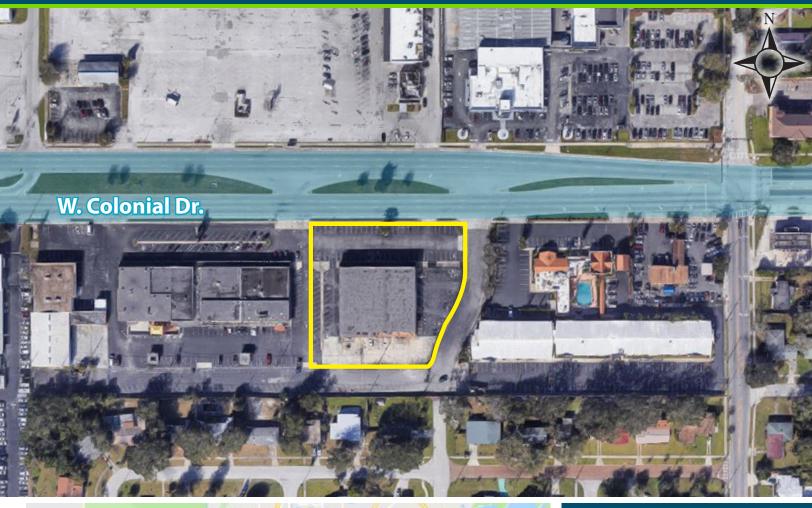

# For Lease

**2110 W. Colonial Dr.** Orlando, FL 32804

#### **MARTIN FORSTER, CCIM**

mforster@holdthyssen.com M: 321-299-4164 T: 407-691-0505

301 S. New York Avenue Suite 200 Winter Park, FL 32789

www.holdthyssen.com

- Highly visible retail location available for lease for the first time in decades
- Rectangular building footprint
- Approximately 18,200 SF
- Long term lease sought
- Existing Fire Sprinkler System throughout
- Large fenced parking area with controlled entry
- Drive through possible
- Ideal for Dollar Store, Pharmacy, Retail Store, Family Restaurant, etc.
- High traffic count of 39,713 vehicles/day