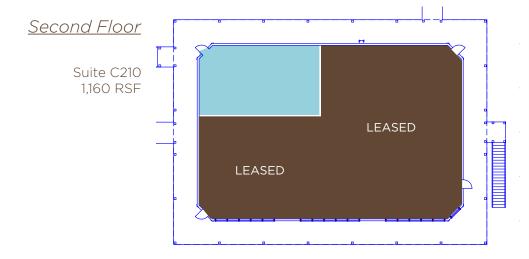

# AVAILABILITIES

LEASE RATE: RETAIL: \$2.50/RSF NNN (NNN = APPROX. \$0.72/SF) | OFFICE \$3.00/RSF + ELECTRIC & JANITORIAL

| Suite #            | RSF   | Available   | Comments |
|--------------------|-------|-------------|----------|
| 24921 - Suite B130 | 1,995 | Immediately | Retail   |
| 24941 - Suite C100 | 2,116 | Immediately | Retail   |
| 24941 - Suite C210 | 1,160 | Immediately | Retail   |

# FLOOR PLANS

24941 Building

Offered exclusively by: