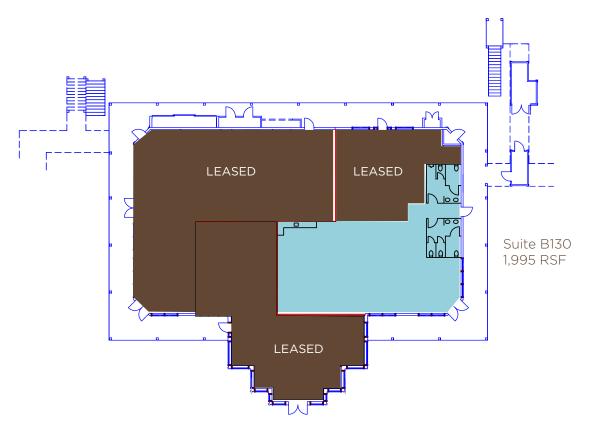

# AVAILABILITIES

LEASE RATE: RETAIL: \$2.50/RSF NNN (NNN = APPROX. \$0.72/SF) | OFFICE \$3.00/RSF + ELECTRIC & JANITORIAL

| Suite #            | RSF   | Available   | Comments |
|--------------------|-------|-------------|----------|
| 24921 - Suite B130 | 1,995 | Immediately | Retail   |
| 24941 - Suite C100 | 2,116 | Immediately | Retail   |
| 24941 - Suite C210 | 1,160 | Immediately | Retail   |

## FLOOR PLANS

24921 Building

<u>First Floor</u>

Offered exclusively by