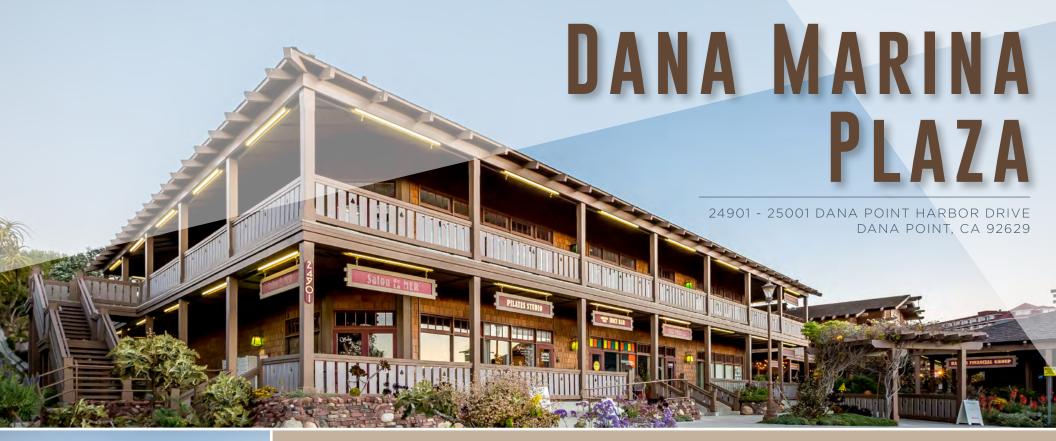

# 55,457 SF RETAIL / OFFICE PROJECT

- Iconic 5-building project located in the heart of Dana Point Harbor
- Flexibility within potential uses
- Beautiful outdoor common areas
- Excellent signage opportunities with unparalleled visibility
- Proximity to amenities & food services including walking distance to marina
- On-site ATM
- Ocean views