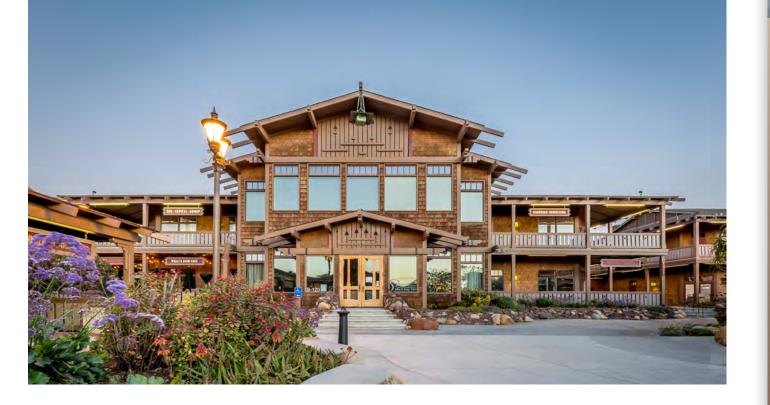

# 55,457 SF RETAIL / OFFICE PROJECT

- Iconic 5-building project located in the heart of Dana Point Harbor
- Flexibility within potential uses
- Beautiful outdoor common areas
- Excellent signage opportunities with unparalleled visibility
- Proximity to amenities & food services including walking distance to marina
- On-site ATM
- Ocean views