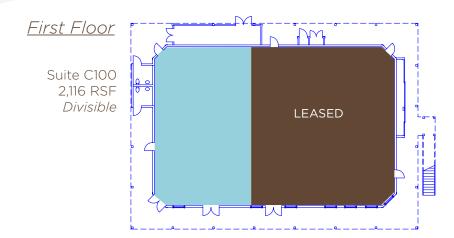

# AVAILABILITIES

LEASE RATE: RETAIL: \$2.50/RSF NNN (NNN = APPROX. \$0.72/SF) | OFFICE \$3.00/RSF + ELECTRIC & JANITORIAL

| Suite #            | RSF   | Available   | Comments |
|--------------------|-------|-------------|----------|
| 24921 - Suite B130 | 1,995 | Immediately | Retail   |
| 24941 - Suite C100 | 2,116 | Immediately | Retail   |
| 24941 - Suite C210 | 1,160 | Immediately | Retail   |

# FLOOR PLANS

24941 Building

Offered exclusively by: