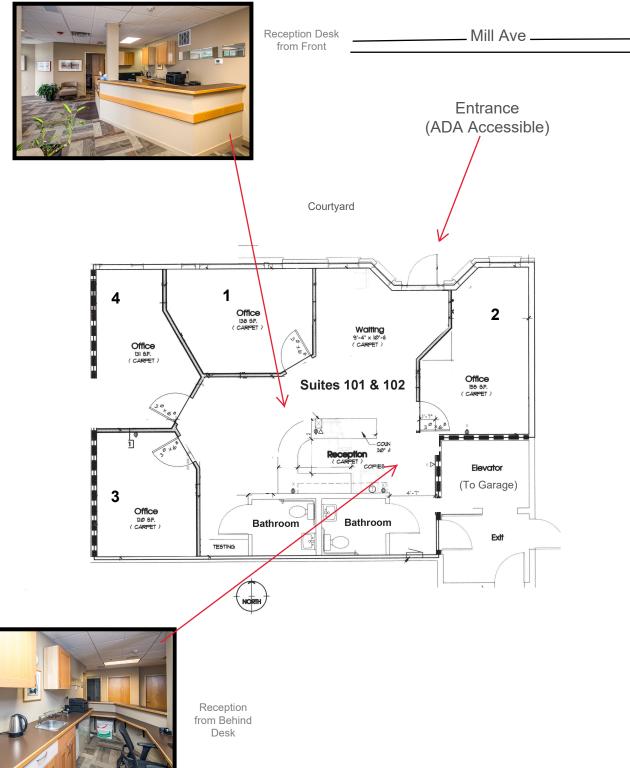

Condo has 4 private offices, reception and waiting area are professionally designed.

Entrance to the Condo is directly off the courtyard. Access to Garage is off of 13th St.

| Rentable SF:      | 1,116 SF                                      |
|-------------------|-----------------------------------------------|
| Parking           | 4 Covered Spaces and Street Parking Available |
| Price:            | \$370,000                                     |
| Zoning:           | Mixed Use                                     |
| Year Built        | 2006                                          |
| Association Dues: | \$801 / Month                                 |

## **Ground Floor Office Space**

Waiting Room

(2) Northeast Corner Office

(4) Northwest Corner Office

(1) Office Facing Street

(3) Open Office Space/ Conference Room

Bathroom