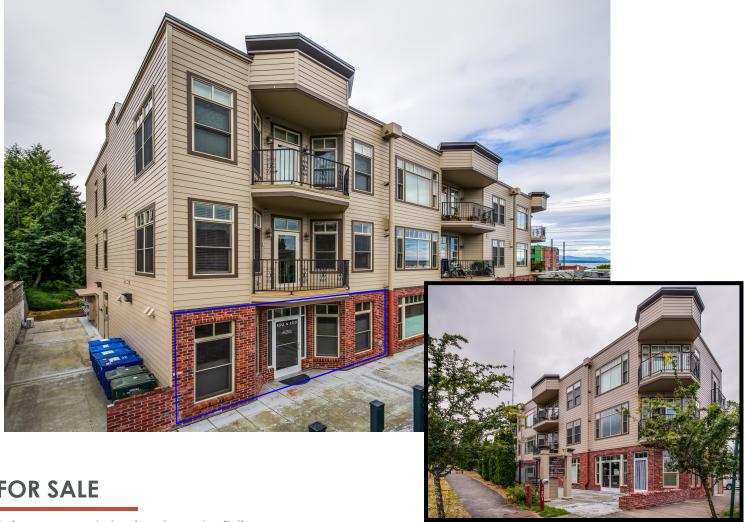

### **FOR SALE**

This is a corner lot mixed-use building in the heart of the Fairhaven District. The ground floor has a total of 3 commercial condominiums on the ground floor.

Units 101/102 have 4 assigned parking spaces. Street parking has 2 hour marked limits on Mill and 13th streets.

Condo has 4 private offices, reception and waiting area are professionally designed.

Entrance to the Condo is directly off the courtyard. Access to Garage is off of 13th St.

| Rentable SF:      | 1,116 SF                                      |
|-------------------|-----------------------------------------------|
| Parking           | 4 Covered Spaces and Street Parking Available |
| Price:            | \$370,000                                     |
| Zoning:           | Mixed Use                                     |
| Year Built        | 2006                                          |
| Association Dues: | \$801 / Month                                 |