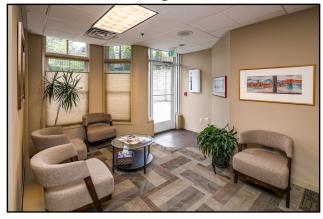

Condo has 4 private offices, reception and waiting area are professionally designed.

Entrance to the Condo is directly off the courtyard. Access to Garage is off of 13th St.

| Rentable SF:      | 1,116 SF                                      |
|-------------------|-----------------------------------------------|
| Parking           | 4 Covered Spaces and Street Parking Available |
| Price:            | \$370,000                                     |
| Zoning:           | Mixed Use                                     |
| Year Built        | 2006                                          |
| Association Dues: | \$801 / Month                                 |

## **Ground Floor Office Space**

Waiting Room

(2) Northeast Corner Office

(4) Northwest Corner Office

(1) Office Facing Street

(3) Open Office Space/ Conference Room

Bathroom