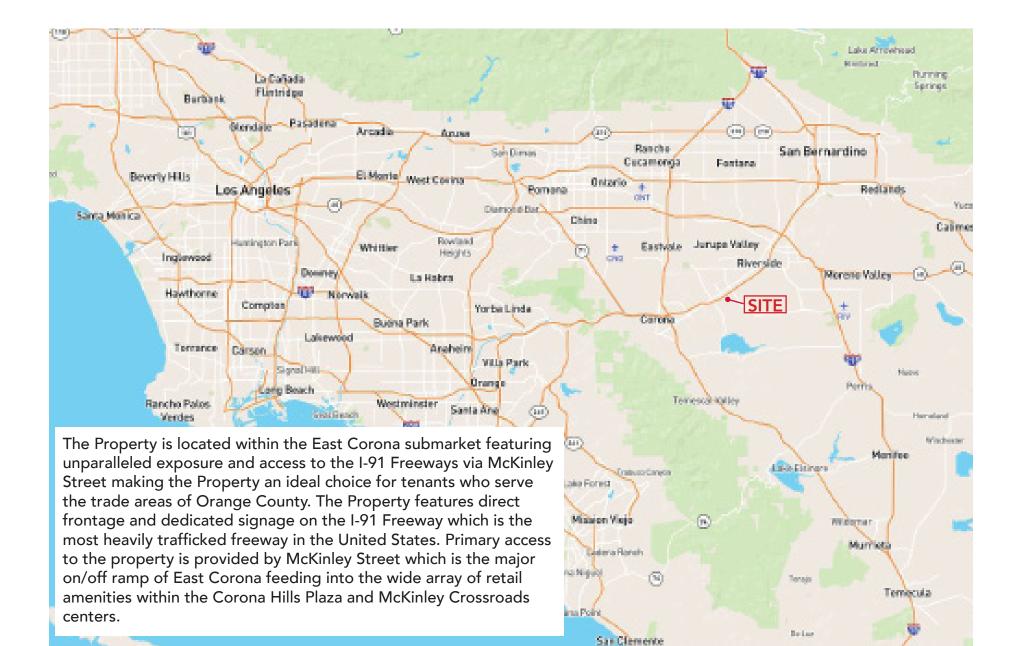

# LOCATION

Lee & Associates Commercial Real Estate Services, Inc. - Riverside | 4193 Flat Rock Drive, Suite 100, Riverside, CA 92505 | Corporate DRE #01048055 Contact Broker's: Matt Rossman, DRE #01794680 | Zach Cohen, DRE #01979752

All information furnished regarding property for sale, rental or financing is from sources deemed reliable, but no warranty or representation is made to the accuracy thereof and same is submitted to errors, omissions, change of price, rental or other conditions prior to sale, lease or financing or withdrawal without notice. No liability of any kind is to be imposed on the broker herein.