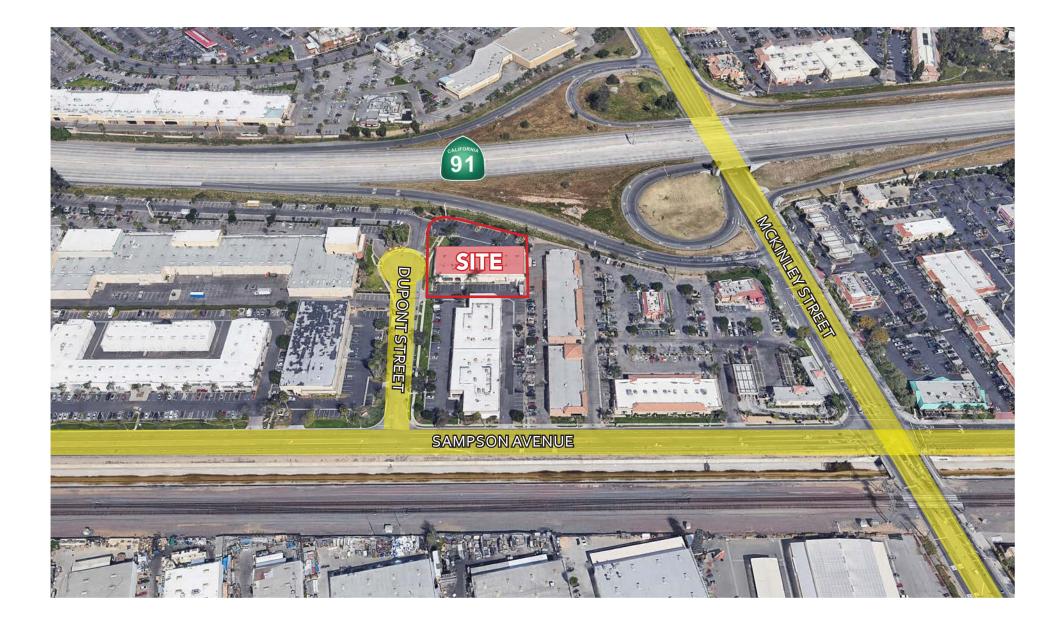

# LOCATION

Lee & Associates Commercial Real Estate Services, Inc. - Riverside | 4193 Flat Rock Drive, Suite 100, Riverside, CA 92505 | Corporate DRE #01048055 Contact Broker's: Matt Rossman, DRE #01794680 | Zach Cohen, DRE #01979752