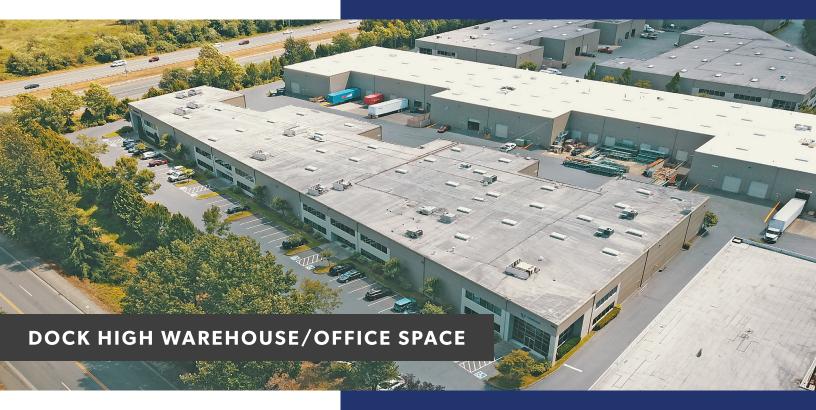

#### FOR LEASE

A105/A106: 14,688 SF - 19,573 SF

### **WEST PARK CORPORATE CAMPUS**

1220 37TH ST NW | AUBURN, WA

### **FEATURES**

- 3 Dock high doors, 1 oversized grade level door
- 3-Phase power
- 30' Clear height
- Excellent office layout
- Sprinklered
- Excellent highwway 167 frontage
- Class A image
- Excellent access and proximity to I-5, SR-18 and Hwy-167
- Built in 2000