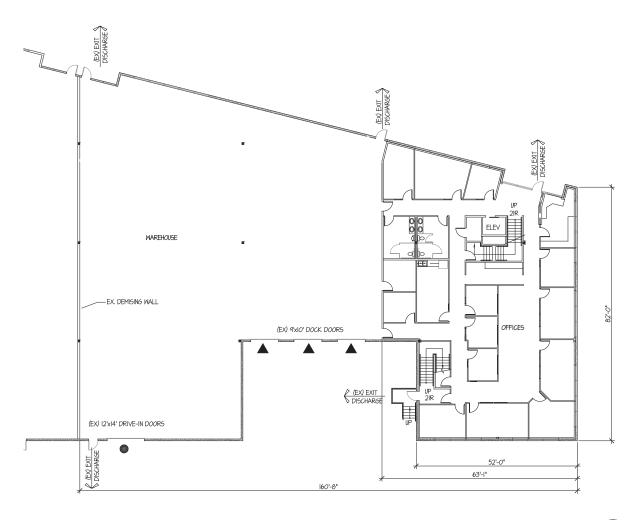

# **WEST PARK CORPORATE CAMPUS**

1220 37TH ST NW | AUBURN, WA

A105/A106: 14,688 SF - 19,573 SF

MAIN FLOOR PLAN - STE. A105/A106

5,297 sf (OFFICE) 9,336 sf (WAREHOUSE) 14,633 sf (OVERALL)