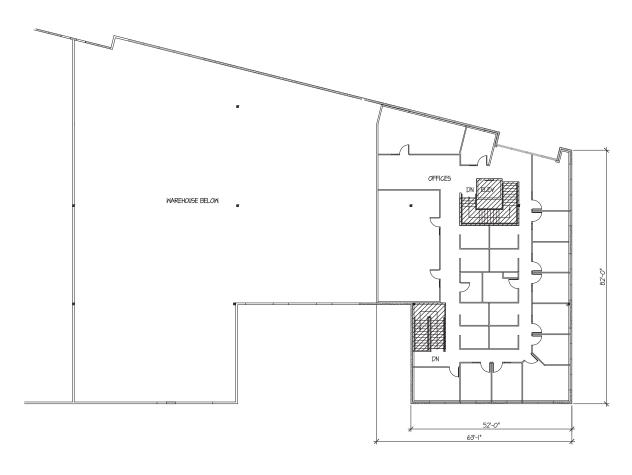

# **WEST PARK CORPORATE CAMPUS**

1220 37TH ST NW | AUBURN, WA

A105/A106: 14,688 SF - 19,573 SF

SECOND FLOOR PLAN - STE. A105/A106

SCALE: 1/10' - STE. A105/A106