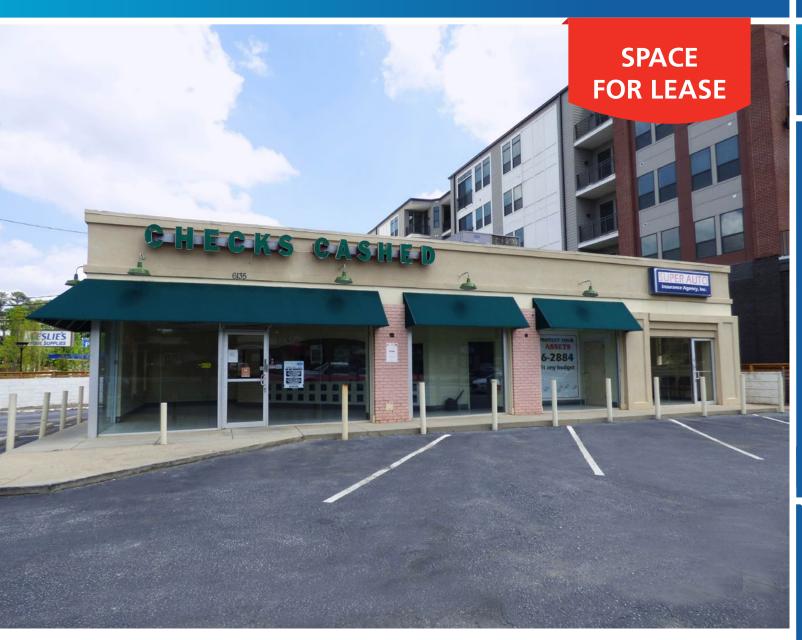

# 6135 Roswell Road

Sandy Springs, Georgia 30328

### Ackerman Retail

NOW AVAILABLE FOR LEASE 1,660± SF

#### **PROPERTY HIGHLIGHTS**

- 1,660± SF freestanding building available
- Located at the signalized intersection of Roswell Rd. & Hilderbrand Drive.
- Centrally located within the heart of Sandy Springs.
- Average household income of \$149,375 within a 5- mile radius
- 217,791 employees within a 5-mile radius
- Area retailers include: Whole Foods, Kroger, Trader Joe's and Lowe's