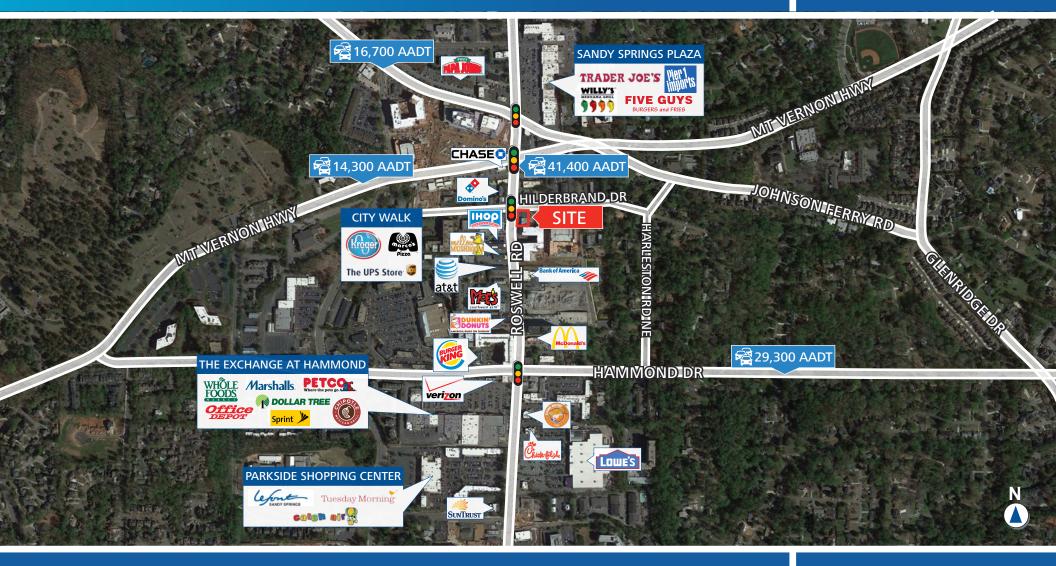

#### **PROPERTY HIGHLIGHTS**

- 1,660± SF freestanding building available
- Located at the signalized intersection of Roswell Rd. & Hilderbrand Drive.
- Centrally located within the heart of Sandy Springs.
- Average household income of \$149,375 within a 5- mile radius
- 217,791 employees within a 5-mile radius
- Area retailers include: Whole Foods, Kroger, Trader Joe's and Lowe's