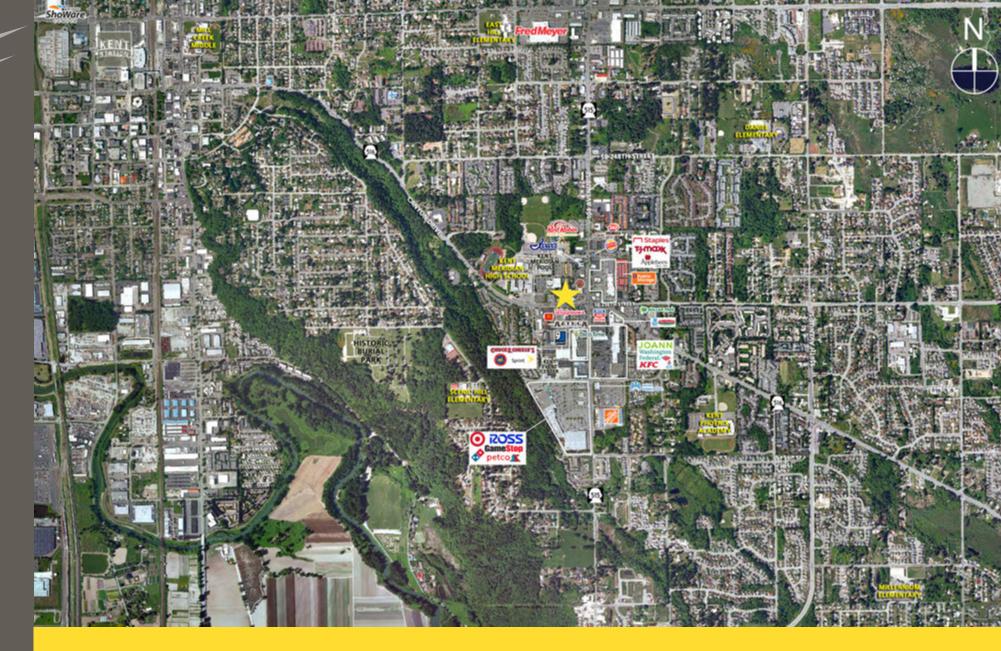

## EAST HILL VILLAGE

**EAST HILL VILLAGE** sits in the heart of Kent's East Hill - Meridian Neighborhood and across from Kent Meridian High School with 1,965 students. This prime location consists of three buildings highly visible to SE 256th Street and located adjacent to Walgreens & Rite Aid. National co-tenants - Starbucks and Key Bank are high drivers to the center which boasts a fantastic tenant mix of retail, services and food. Urban density, low vacancy rate, great diversity, strong demographics and traffic counts, make this location an excellent opportunity for a multitude of uses.

SE 256TH STREET

#4 in Manufacturing/ Distribution

\$8 Billion in Gross Income

29,870 ADT State Route 516

27,283 State Route 515

employment and population. Totaling over \$8 billion, Kent has the highest gross business income among its peer cities in King County, exceeding second-ranked Renton by more than \$2.5 billion. Kent is home to the fourth largest manufacturing and distribution area in the United States. ~ City of Kent