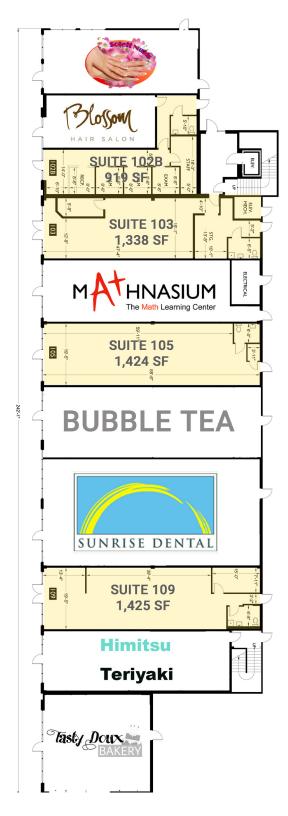

## 10216 SE 256TH STREET (SR 516):

| SUITE 102B | 919 SF   | \$36.00 PSF | PLUS NNN |
|------------|----------|-------------|----------|
| SUITE 103  | 1,338 SF | \$28.00 PSF | PLUS NNN |
| SUITE 105  | 1,424 SF | \$28.00 PSF | PLUS NNN |
| SUITE 109  | 1,425 SF | \$28.00 PSF | PLUS NNN |