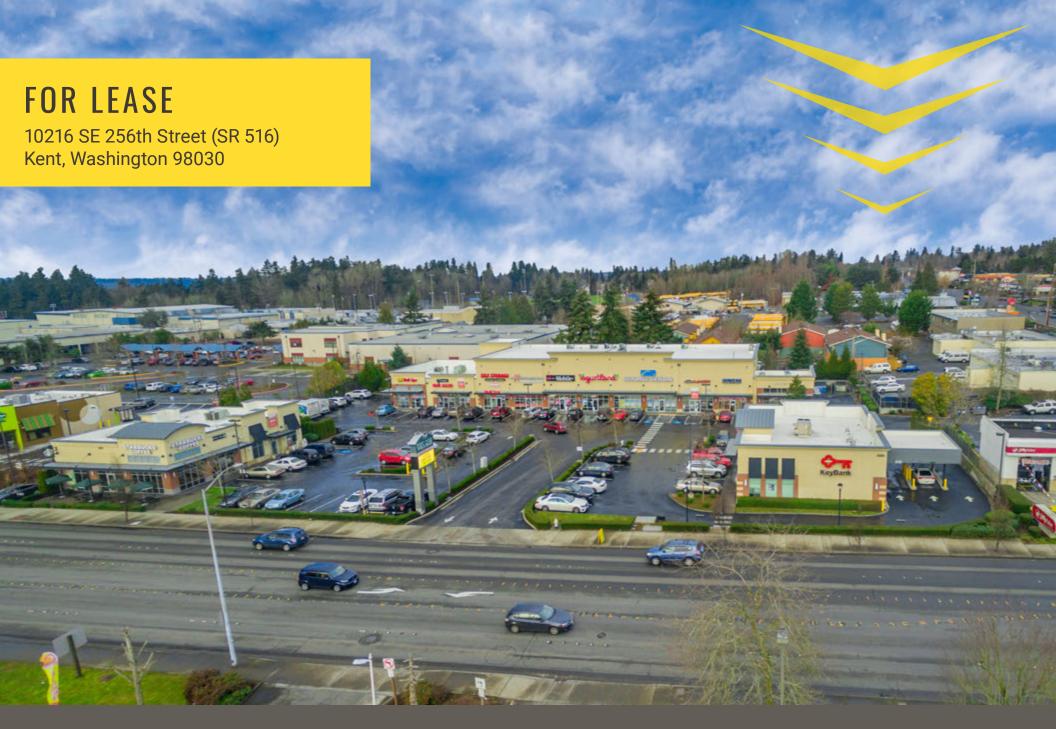

## EAST HILL VILLAGE

**EAST HILL VILLAGE** sits in the heart of Kent's East Hill - Meridian Neighborhood and across from Kent Meridian High School with 1,965 students. This prime location consists of three buildings highly visible to SE 256th Street and located adjacent to Walgreens & Rite Aid. National co-tenants - Starbucks and Key Bank are high drivers to the center which boasts a fantastic tenant mix of retail, services and food. Urban density, low vacancy rate, great diversity, strong demographics and traffic counts, make this location an excellent opportunity for a multitude of uses.