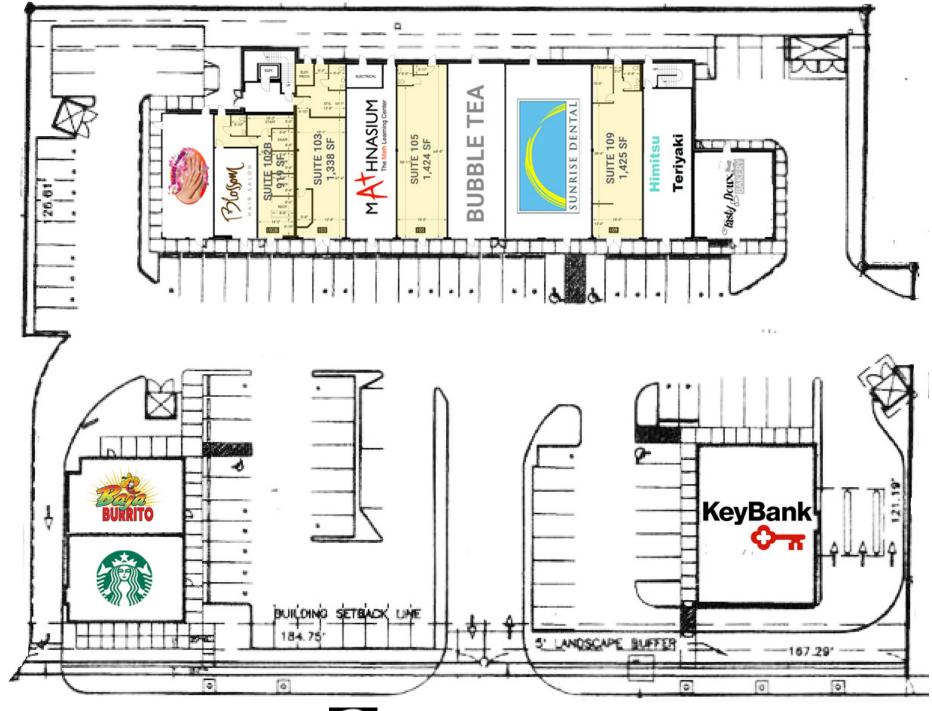

## 10216 SE 256TH STREET (SR 516):

| SUITE 102B | 919 SF   | \$36.00 PSF | PLUS NNN |
|------------|----------|-------------|----------|
| SUITE 103  | 1,338 SF | \$28.00 PSF | PLUS NNN |
| SUITE 105  | 1,424 SF | \$28.00 PSF | PLUS NNN |
| SUITE 109  | 1,425 SF | \$28.00 PSF | PLUS NNN |