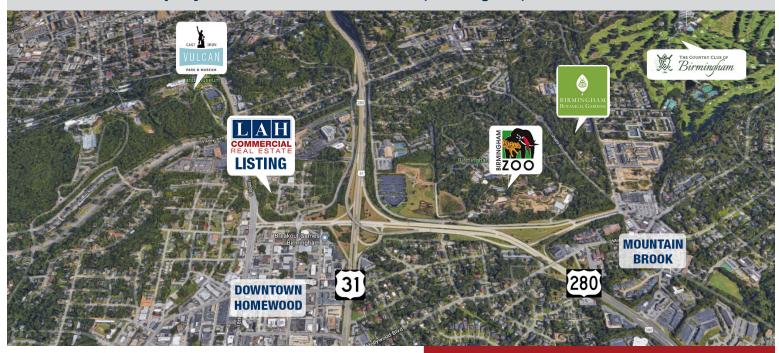

## Multifamily For Sale

Property Address: 2520 Mamie L Foster, Birmingham, Alabama 35209

- Solid "B" location in Rosedale
- Homewood City Schools
- Minutes away from Birmingham's CBD
- Average Rents: \$498
- All Units: 2BD/1BA with approx. 700 SF
- Value-Add Opportunity (potentially \$150/unit/month rent growth with minimal renovations)
- 3 of 5 units recently renovated
- New roof in last 2 years