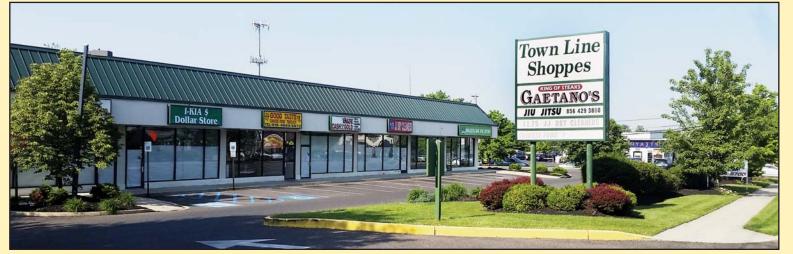

## TOWN LINE SHOPPES FOR LEASE

## 3 EAST EVESHAM ROAD VOORHEES, NJ

1,167 +/- SF Unit 3 - Former Dry Cleaner 1,480 +/- SF Unit 4 - Former Gold Store 1,507 +/- SF Unit 6 1,344 +/- SF Unit 7 - Former Nail Salon

Lease Rate:

Comments:

Available:

\$13.00/SF NNN

- Walking Distance from the Ashland Patco Train Station
- Great Signage
- At Signalized Intersection
- Ample Parking
- Join Gaetano's Steaks, Jiu Jitsu & Good TasteChinese Food
- Dense Residential Area
- Close to the Voorhees Town Center