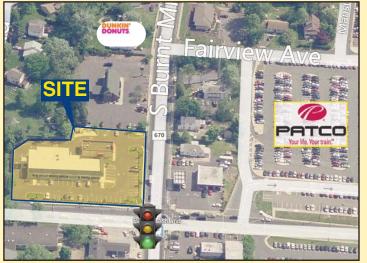

## TOWN LINE SHOPPES FOR LEASE

## 3 EAST EVESHAM ROAD VOORHEES, NJ

1,167 +/- SF Unit 3 - Former Dry Cleaner 1,480 +/- SF Unit 4 - Former Gold Store 1,507 +/- SF Unit 6 1,344 +/- SF Unit 7 - Former Nail Salon

Lease Rate:

Comments:

Available:

\$13.00/SF NNN

- Walking Distance from the Ashland Patco Train Station
- Great Signage
- At Signalized Intersection
- Ample Parking
- Join Gaetano's Steaks, Jiu Jitsu & Good TasteChinese Food
- Dense Residential Area
- Close to the Voorhees Town Center