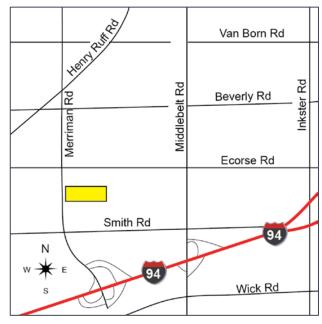

## 7221 MERRIMAN ROAD ROMULUS, MICHIGAN

VACANT LAND FOR SALE 0.55 Acres Available

## **PROPERTY FEATURES**

- 0.55 acres available
- Zoned C-2
- All utilities at site
- On Merriman Road, near Detroit Metro Airport
- Great fast food site or other retail or office development
- Sale Price: \$45,000 (\$81,818.18/acre)