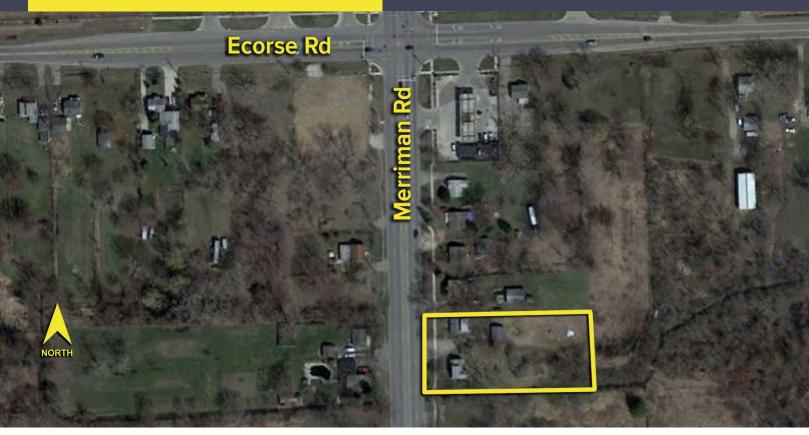

## 7221 MERRIMAN ROAD ROMULUS, MICHIGAN

VACANT LAND FOR SALE 0.55 Acres Available

## **PROPERTY FEATURES**

- 0.55 acres available
- Zoned C-2
- All utilities at site
- On Merriman Road, near Detroit Metro Airport
- Great fast food site or other retail or office development
- Sale Price: \$45,000 (\$81,818.18/acre)