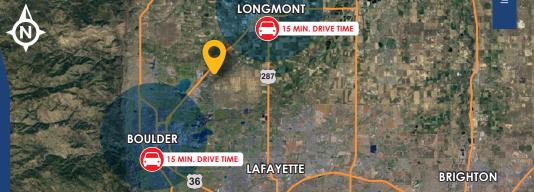

# **PROPERTY FEATURES**

- Industrial End-cap unit for lease
- 2 Dock-high doors and 1 grade level door
- Approximately 20% office space
- Twin Lakes Business Park is a well maintained and popular industrial complex
- Under new ownership and management
- Close to public transportation and within easy access to Diagonal Highway
- Walking distance to Asher Brewing Co. and Avery Brewing.
- Quick drive to King Soopers, restaurants and fitness studios.