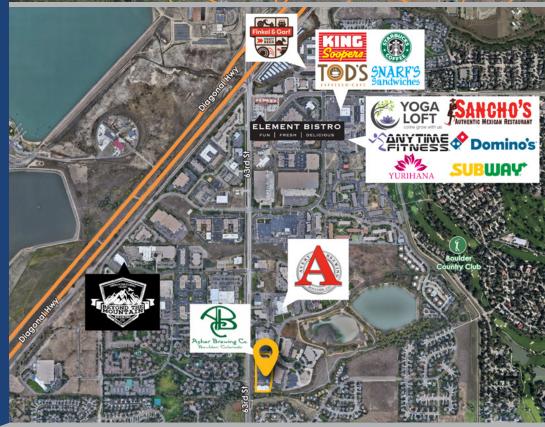

# **PROPERTY FEATURES**

- Industrial End-cap unit for lease
- 2 Dock-high doors and 1 grade level door
- Approximately 20% office space
- Twin Lakes Business Park is a well maintained and popular industrial complex
- Under new ownership and management
- Close to public transportation and within easy access to Diagonal Highway
- Walking distance to Asher Brewing Co. and Avery Brewing.
- Quick drive to King Soopers, restaurants and fitness studios.