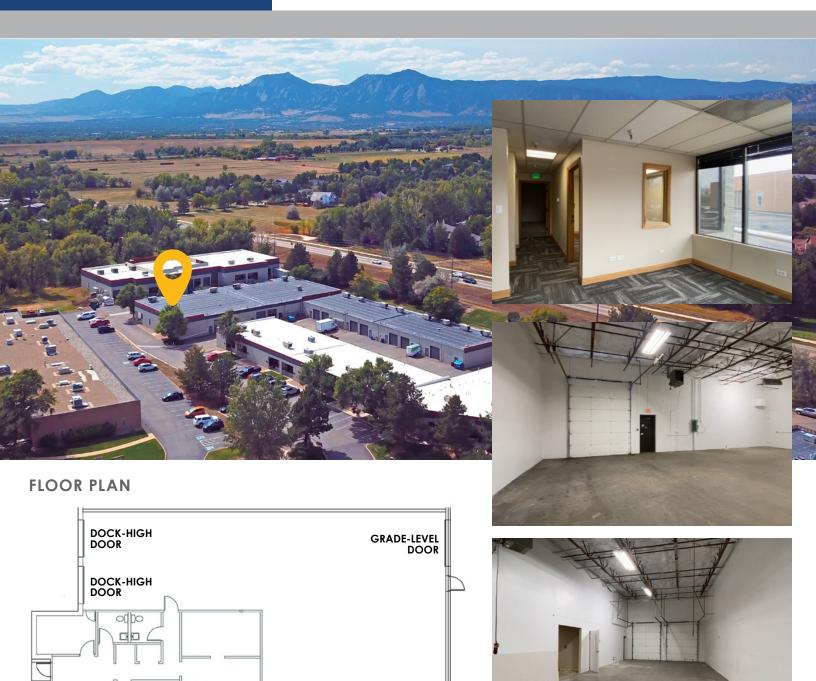

# INDUSTRIAL SPACE FOR LEASE

TWIN LAKES BUSINESS PARK 4699 Nautilus Court Boulder, Colorado

# **HIGHLIGHTS**

SUITE 401 4,266 RSF

LEASE RATE \$12.50 / RSF / NNN

ESTIMATED EXPENSES

\$5.30 / RSF

# **PROPERTY FEATURES**

- Industrial End-cap unit for lease
- 2 Dock-high doors and 1 grade level door
- Approximately 20% office space
- Twin Lakes Business Park is a well maintained and popular industrial complex
- Under new ownership and management
- Close to public transportation and within easy access to Diagonal Highway
- Walking distance to Asher Brewing Co. and Avery Brewing.
- Quick drive to King Soopers, restaurants and fitness studios.