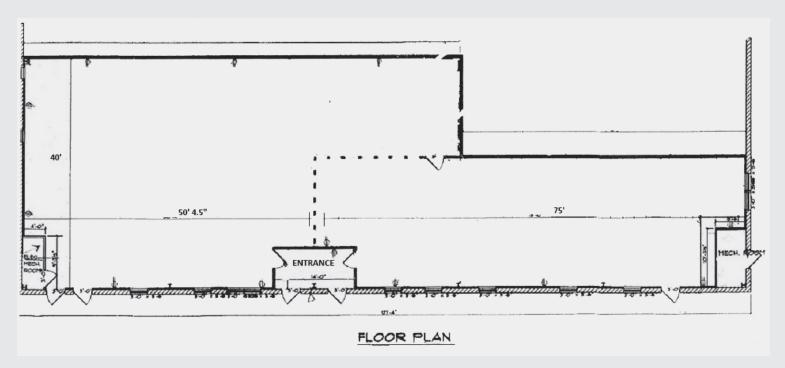

## **PROPERTY SPECS:**

Available Space: 1,700-4,200 SF Total Building: 15,625 SF

Zoning: B-2

(Permitted uses: Medical, office, child care, retail)

Car Parking: 5 per 1,000 Available: Immediately

Lease Rate: \$14.00 PSF NNN