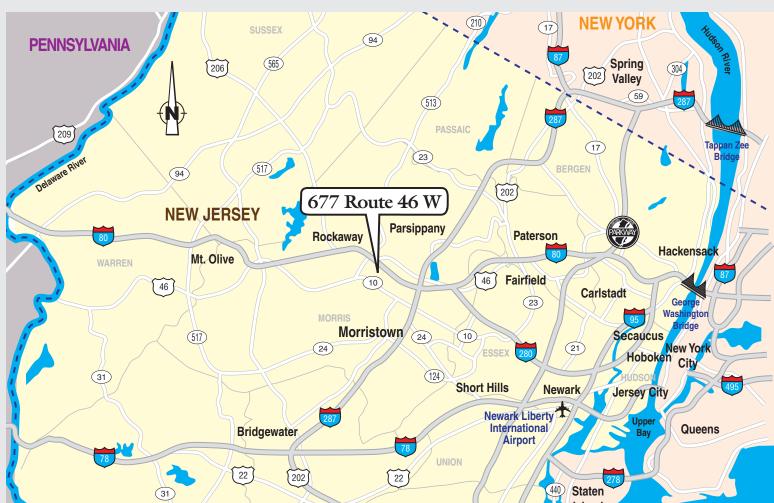

**Tax/CAM:** \$3.68 PSF

Comments: Newly renovated corner property located at the intersection of Route 46 and Berkshire Valley Road, with illuminated monument signage. Close to Route 10 and Route 80. This building has received multiple