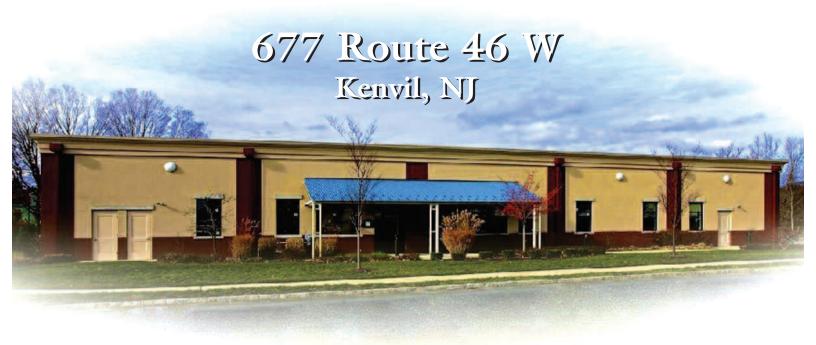

**Tax/CAM:** \$3.68 PSF

Comments: Newly renovated corner property located at the intersection of Route 46 and Berkshire Valley Road, with illuminated monument signage. Close to Route 10 and Route 80. This building has received multiple