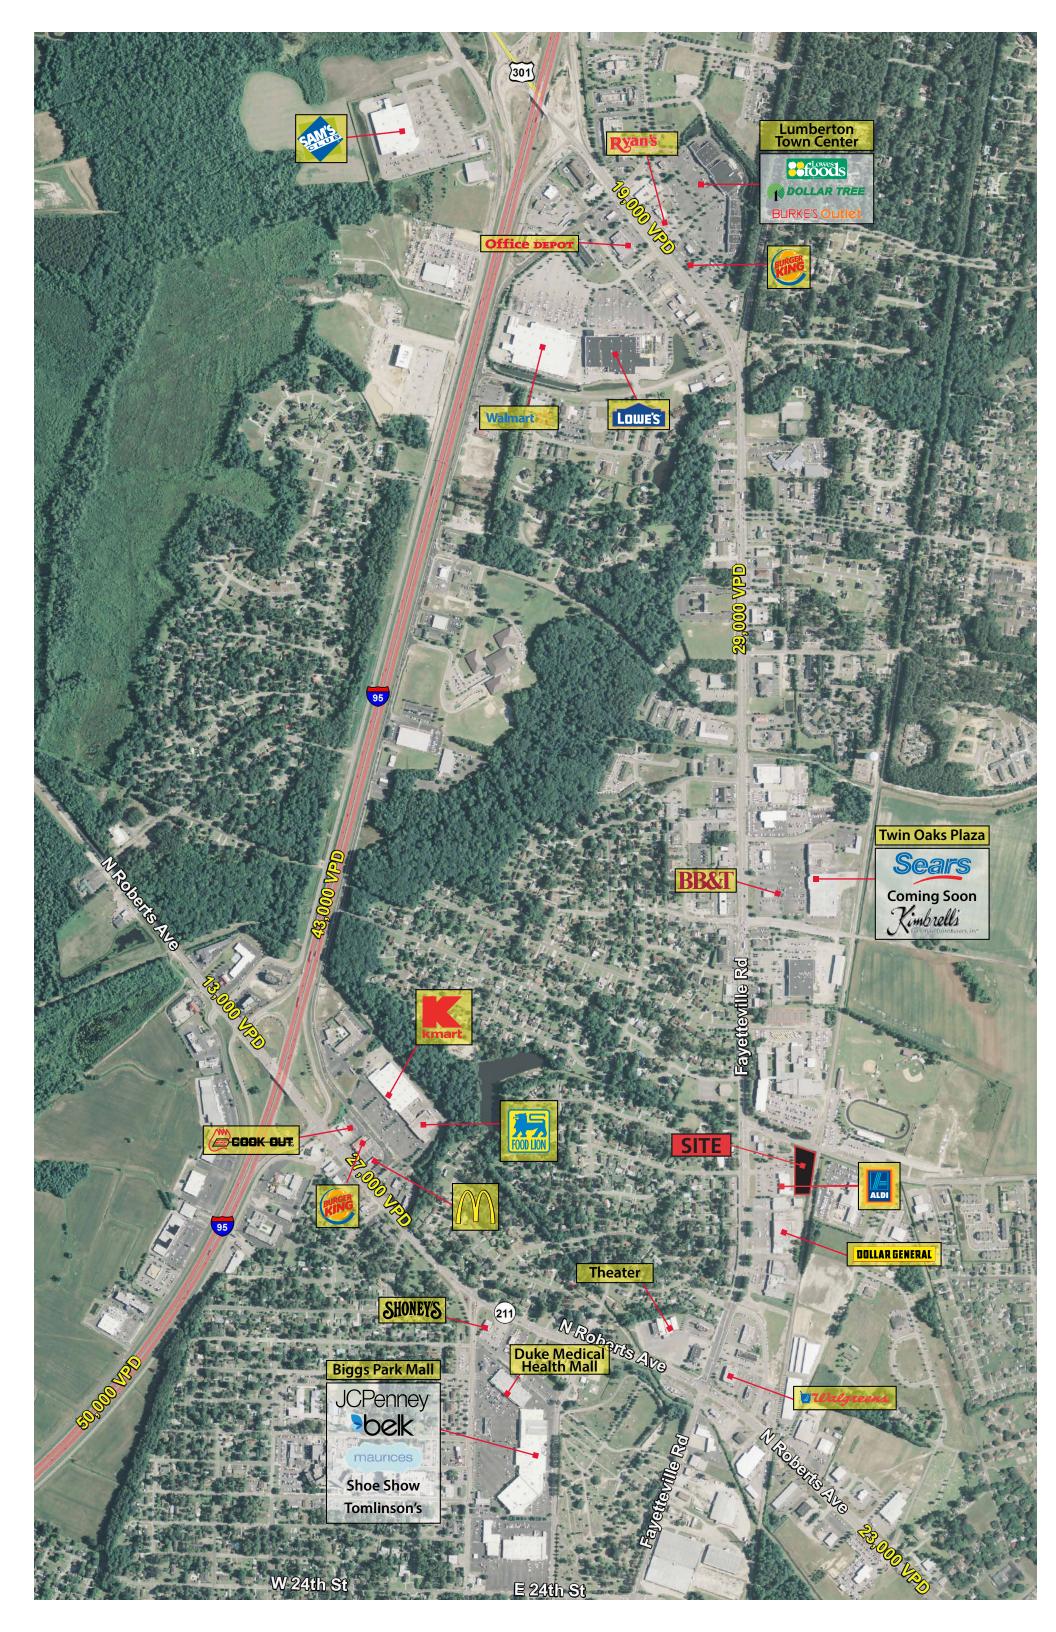

#### PROPERTY DESCRIPTION

Site located next to an Aldi grocery store

| DEMOGRAPHICS (2015)     | 1 MILE   | 3 MILE   | 5 MILE   |
|-------------------------|----------|----------|----------|
| Population              | 3,775    | 19,741   | 32,943   |
| Average HH Income       | \$75,980 | \$53,395 | \$52,475 |
| Median HH Income        | \$47,576 | \$37,937 | \$38,325 |
| Business Establishments | 461      | 12,177   | 18,537   |
| Daytime Employment      | 3,967    | 12,175   | 18,341   |

#### TRAFFIC COUNTS (NCDOT)

• 26,000 VPD on Fayetteville Rd. • 9,000 VPD on Linkhaw Rd.

300 West Summit Ave. Suite 250 | Charlotte, NC 28203 | Phone (704) 644-4599 | Fax (704) 973-0737

Darren Wood | dwood@providencegroup.com | www.providencegroup.com