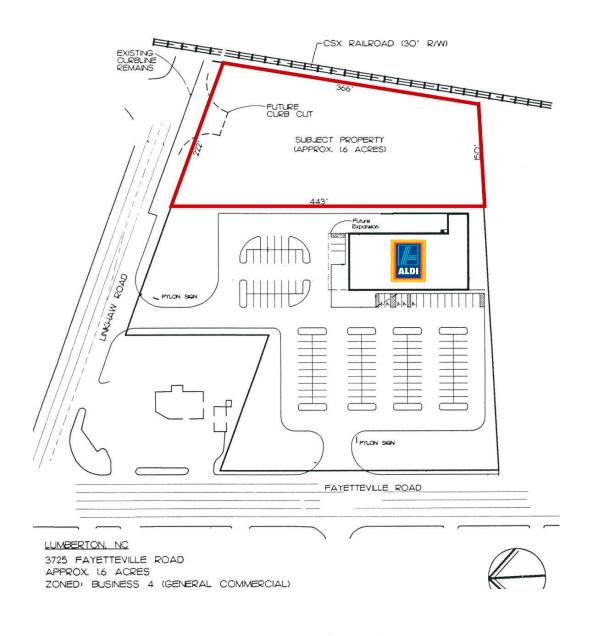

#### **PROPERTY INFORMATION**

 ASKING PRICE:
 \$150,000

 SIZE:
 ±1.6 ACRES

 ZONING:
 BUSINESS 4

(GENERAL COMMERCIAL)

#### PROPERTY DESCRIPTION

Site located next to an Aldi grocery store

| DEMOGRAPHICS (2015)     | 1 MILE   | 3 MILE   | 5 MILE   |
|-------------------------|----------|----------|----------|
| Population              | 3,775    | 19,741   | 32,943   |
| Average HH Income       | \$75,980 | \$53,395 | \$52,475 |
| Median HH Income        | \$47,576 | \$37,937 | \$38,325 |
| Business Establishments | 461      | 12,177   | 18,537   |
| Daytime Employment      | 3,967    | 12,175   | 18,341   |