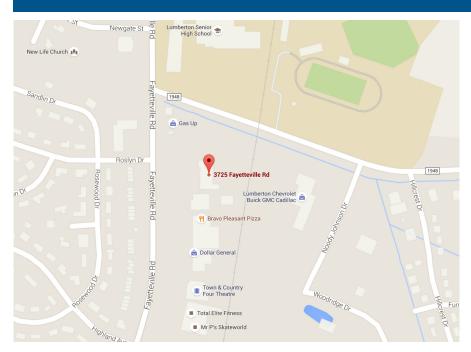

#### PROPERTY DESCRIPTION

Site located next to an Aldi grocery store

| DEMOGRAPHICS (2015)     | 1 MILE   | 3 MILE   | 5 MILE   |
|-------------------------|----------|----------|----------|
| Population              | 3,775    | 19,741   | 32,943   |
| Average HH Income       | \$75,980 | \$53,395 | \$52,475 |
| Median HH Income        | \$47,576 | \$37,937 | \$38,325 |
| Business Establishments | 461      | 12,177   | 18,537   |
| Daytime Employment      | 3,967    | 12,175   | 18,341   |