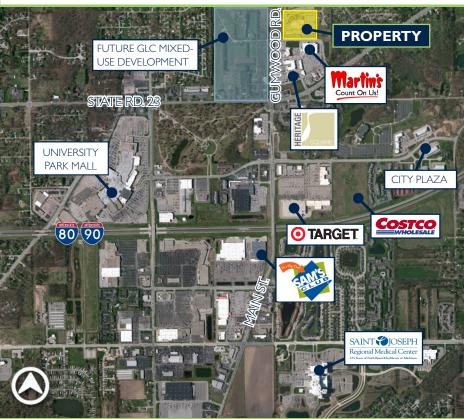

#### **RETAIL TRADE AREA**

Toscana Park is located in what is known as the University Park Trade Area, one of the most dominant retail markets in the state containing over 5 million square feet of retail, commercial office and hotel space. The area benefits greatly from nearby universities including the University of Notre Dame, Saint Mary's College, Bethel College and Indiana University South Bend.