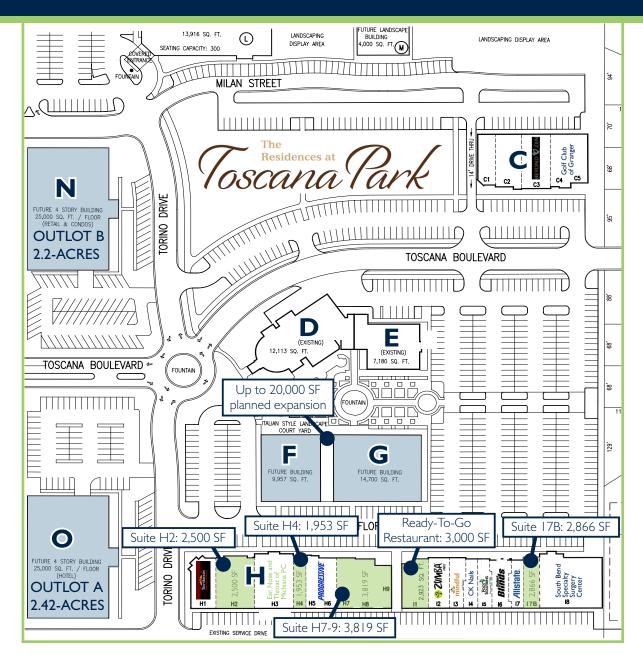

# TOSCANA PARK

GRANGER, INDIANA

**Existing Suites for Lease** 

Planned Expansion Space

#### **PROPERTY HIGHLIGHTS:**

- Existing suites available from 2,000 SF to 4,000 SF
- Build-to-Suit/Purchase Opportunities
  - Land: 1 2.42-acres
  - Building: up to 20,000 SF single stores
- 12,300 cars per day on Gumwood north of SR 23
- Major thoroughfare for Granger residential neighborhoods and Edison Lakes office parks
- Great Lakes Capital project with Bradley Company third-party management
- ASKING LEASE RATES: \$14.75 PSF NNN