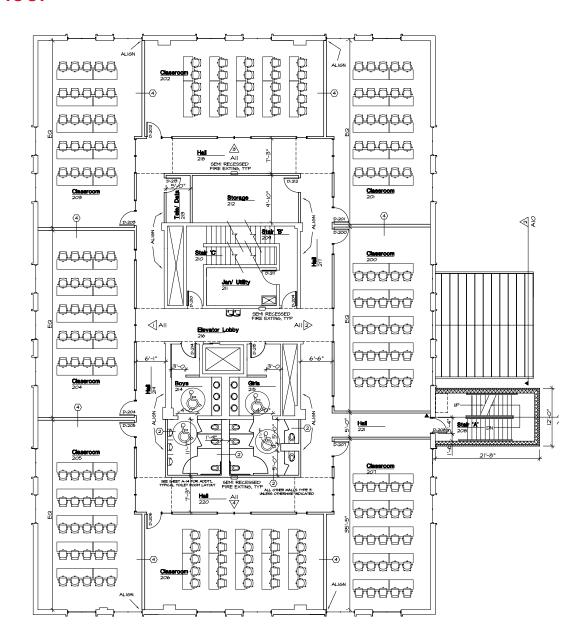

#### **Second Floor**

Alexander L. Russo, SIOR Senior Vice President

216.525.1495 arusso@crescorealestate.com Rico A. Pietro, SIOR

Principal 216.525.1473 rpietro@crescorealestate.com 3 Summit Park Drive Suite 200

#### **Property Highlights**

Total Building 30.000 SF

Rental Rates \$14.00 NNN with annual increase

Term Negotiable

**AVAILABLE** 

First Floor Warming kitchen, administration

/ multi-purpose / 3 classrooms

Second Floor 8 classrooms
Third Floor 8 classrooms