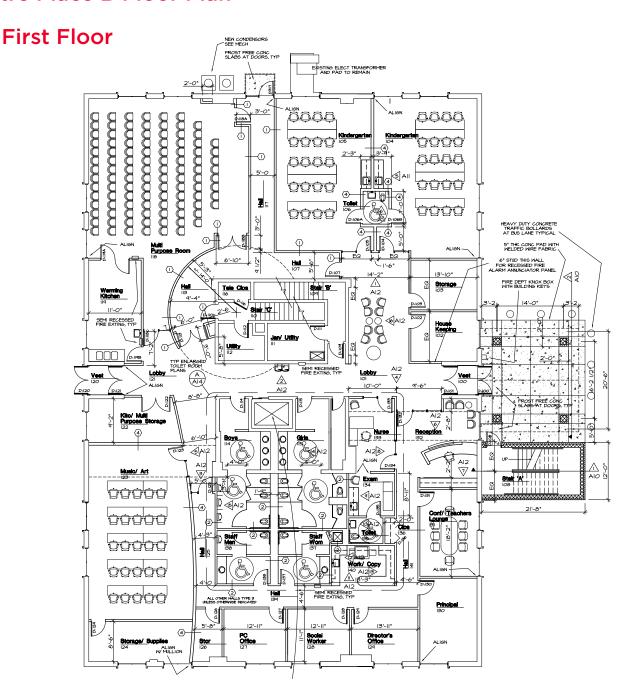

#### **Centre Place B Floor Plan**

**Alexander L. Russo, SIOR** Senior Vice President

216.525.1495 arusso@crescorealestate.com Rico A. Pietro, SIOR

Principal 216.525.1473 rpietro@crescorealestate.com 3 Summit Park Drive Suite 200

#### **Property Highlights**

Total Building 30.000 SF

Rental Rates \$14.00 NNN with annual increase

Term Negotiable

**AVAILABLE** 

First Floor Warming kitchen, administration

/ multi-purpose / 3 classrooms

Second Floor 8 classrooms
Third Floor 8 classrooms