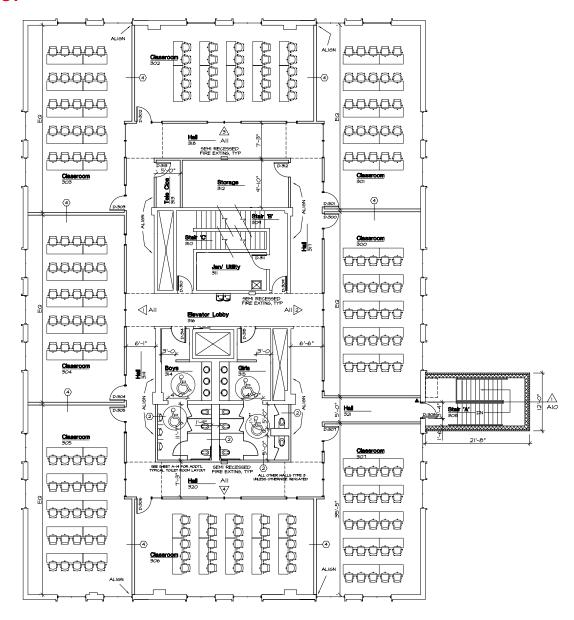

#### **Third Floor**

Alexander L. Russo, SIOR Senior Vice President

216.525.1495 arusso@crescorealestate.com Rico A. Pietro, SIOR

Principal 216.525.1473 rpietro@crescorealestate.com 3 Summit Park Drive Suite 200

#### **Property Highlights**

Total Building 30.000 SF

Rental Rates \$14.00 NNN with annual increase

Term Negotiable

**AVAILABLE** 

First Floor Warming kitchen, administration

/ multi-purpose / 3 classrooms

Second Floor 8 classrooms
Third Floor 8 classrooms