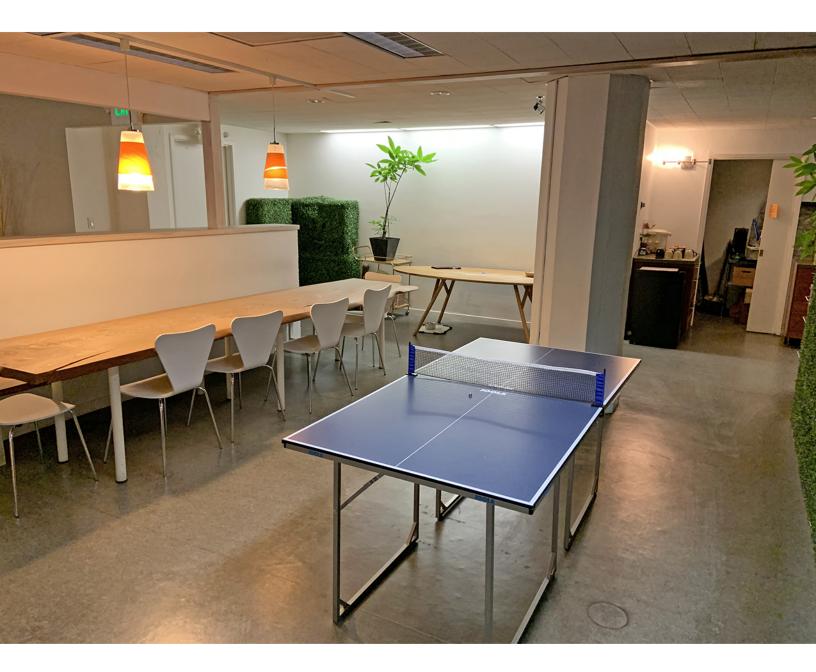

- Nicely built out with exposed high ceilings
- Full floor identity and efficiency
- · Glass doors and walls
- · Good natural light and windows
- Plug and play with the ability to acquire most of the furnishings
- EXCLUSIVE LISTING BROKER:

### ANDREW THOMPSON Executive Vice President

(415) 686-1600 andrew@dpwcre.com Two separate lobbies

- (One company can have two identities and two separate addresses)
- Full HVAC plus operable windows
- Stable long-term ownership
- Storage in the basement