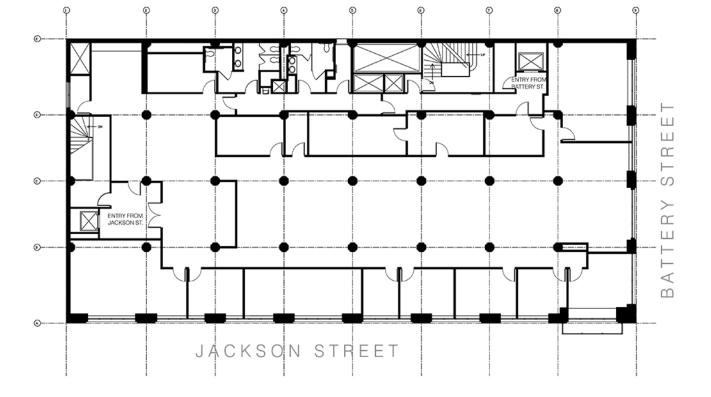

# 330 JACKSON / 615 BATTERY STREET 2ND FLOOR FOR LEASE

AVAILABLE NOW

Approx. 8,451 SF

San Francisco, California 94111

Very rare opportunity to acquire a Plug & Play full floor at the corner of Jackson Street and Battery Streets.